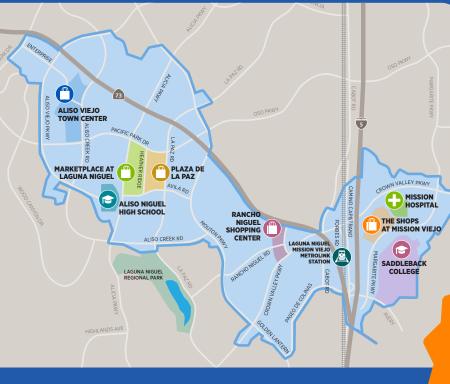

# GET MORE OUT OF SUMMER WITH OC FLEX

Summer is too short to waste. Make the most of it with OC Flex, a new on-demand, curb-to-curb shared shuttle service, your easy ride to the mall, movies, restaurants, errands, and fun summer events.

#### **HITCH A RIDE TO THE OC FAIR**

Take OC Flex to the Laguna Niguel/ Mission Viejo Metrolink Station to connect with a free ride on the OC Fair Express. OC Fair Express riders receive a coupon for \$4 fair admission.