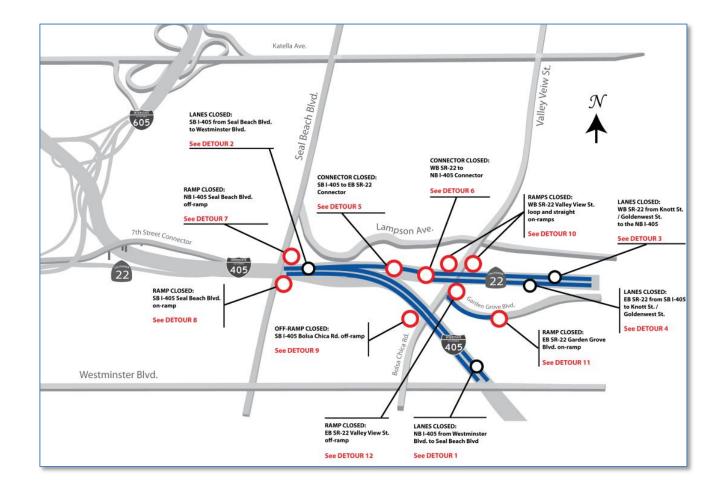

## SR-22 / I-405 Segment Construction Nighttime Closures for the Week of Dec. 6

- **WHAT:** During the week of Dec. 6, nightly closures will occur to allow for lane re-striping, k-rail placement and k-rail screen placement.
- **WHEN:** Closures will occur Monday night, Dec. 6, through Friday morning, Dec. 10, with specific times listed below.

**DISCLAIMER:** Due to unforeseen operational factors or inclement weather, these dates and times may change.

| CLOSURES                                                                                                                                             | Monday<br>night<br>12/6/10 | Tuesday<br>night<br>12/7/10 | Wednesday<br>night<br>12/8/10 | Thursday<br>night<br>12/9/10 |
|------------------------------------------------------------------------------------------------------------------------------------------------------|----------------------------|-----------------------------|-------------------------------|------------------------------|
| 1                                                                                                                                                    |                            |                             |                               |                              |
| <ul> <li>NB I-405 Lane Closure from</li> <li>Westminster Blvd. to Seal Beach Blvd.</li> <li>Three lanes closed from 10 p.m.<br/>to 5 a.m.</li> </ul> | <b>\$</b>                  | 1                           | -                             | <b>√</b>                     |
| <ul><li><b>DETOUR:</b></li><li>At least one lane will be open at all times o</li></ul>                                                               | n the NB I- 405            | from Westmins               | ter Blvd. to Seal E           | Beach Blvd.                  |
| 2                                                                                                                                                    |                            |                             |                               |                              |
| <ul> <li>SB I-405 Lane Closure from</li> <li>Seal Beach Blvd. to Westminster Blvd.</li> <li>Three lanes closed from 10 p.m.<br/>to 5 a.m.</li> </ul> |                            |                             | <b>√</b>                      |                              |
| DETOUR:                                                                                                                                              |                            |                             |                               |                              |
| • At least one lane will be open at all times o                                                                                                      | n the SB I-405             | from Westminst              | er Blvd. to Seal B            | each Blvd.                   |
| 3                                                                                                                                                    |                            |                             |                               |                              |
| <ul> <li>WB SR-22 Lane Closure from</li> <li>Knott St. / Goldenwest St. to NB I-405</li> <li>Two lanes closed from 10 p.m. to 5 a.m.</li> </ul>      | <b>√</b>                   | 1                           | 1                             | <b>√</b>                     |
| <ul> <li>DETOUR:</li> <li>At least one lane will be open at all times o</li> </ul>                                                                   | n the WB SR-2              | 2 from Knott St.            | / Goldenwest St.              | to the NB I-405              |
| 4<br>EB SR-22 Lane Closure from                                                                                                                      |                            |                             |                               |                              |
| <ul> <li>SB I-405 to Knott St. / Goldenwest St.</li> <li>Two lanes closed from 10 p.m. to 5 a.m.</li> </ul>                                          |                            | <b>√</b>                    | 1                             | <b>~</b>                     |
| <ul> <li><b>DETOUR:</b></li> <li>At least one lane will remain open at all tim Goldenwest St.</li> </ul>                                             | es on the EB S             | R-22 from the S             | B I-405 to Knot S             | t. /                         |
| 5                                                                                                                                                    |                            |                             |                               |                              |
| SB I-405 to EB SR-22 Connector                                                                                                                       |                            |                             |                               |                              |
| • Closed from midnight to 5 a.m.                                                                                                                     |                            |                             |                               |                              |
| <ul> <li>DETOUR:</li> <li>Exit Seal Beach Blvd. from SB I-405, left or<br/>Bolsa Chica Rd., right on Garden Grove Blvd.</li> </ul>                   |                            |                             |                               | ft on                        |
| 6                                                                                                                                                    |                            |                             |                               |                              |
| WB SR-22 to NB I-405 Connector                                                                                                                       |                            |                             |                               |                              |
| • Closed from midnight to 5 a.m.                                                                                                                     |                            |                             |                               |                              |
| <ul> <li>DETOUR:</li> <li>Exit Valley View St. from the WB SR-22, le Seal Beach Blvd. to access the NB I-405 or</li> </ul>                           |                            | w St., right on V           | /estminster Blvd.,            | right on                     |

# CONSTRUCTION ALERT

| 7                                                                                                                                                                                                                                                                                                                                                                                                                                                                                                                                                                                                                                                   |                                              |                     |                    |                          |
|-----------------------------------------------------------------------------------------------------------------------------------------------------------------------------------------------------------------------------------------------------------------------------------------------------------------------------------------------------------------------------------------------------------------------------------------------------------------------------------------------------------------------------------------------------------------------------------------------------------------------------------------------------|----------------------------------------------|---------------------|--------------------|--------------------------|
| <ul> <li>NB I-405 Seal Beach Blvd. off-ramp</li> <li>Closed from 10 p.m. to 5 a.m.</li> </ul>                                                                                                                                                                                                                                                                                                                                                                                                                                                                                                                                                       |                                              |                     |                    | <b>√</b>                 |
| <ul> <li><b>DETOUR:</b></li> <li>From the WB SR-22 exit Valley View St., le Seal Beach Blvd.</li> <li>From the NB I-405, exit Westminster Blvd.,</li> </ul>                                                                                                                                                                                                                                                                                                                                                                                                                                                                                         | -                                            | -                   |                    |                          |
|                                                                                                                                                                                                                                                                                                                                                                                                                                                                                                                                                                                                                                                     |                                              |                     |                    |                          |
| 8<br>SB I-405 Seal Beach Blvd. on-ramp                                                                                                                                                                                                                                                                                                                                                                                                                                                                                                                                                                                                              |                                              |                     |                    |                          |
| Closed from 10 p.m. to 5 a.m.                                                                                                                                                                                                                                                                                                                                                                                                                                                                                                                                                                                                                       | <b>√</b>                                     | <b>√</b>            |                    |                          |
| <ul> <li>Proceed south on Seal Beach Blvd., left or</li> <li>EB SR-22 traffic will turn left on Bolsa Chic<br/>Garden Grove Blvd. / Valley View St.</li> <li>SB I-405 traffic will continue straight on We</li> </ul>                                                                                                                                                                                                                                                                                                                                                                                                                               | a Rd. to acces                               | s the EB SR-22      | ·                  |                          |
| ع<br>SB I-405 Bolsa Chica Rd. off-ramp                                                                                                                                                                                                                                                                                                                                                                                                                                                                                                                                                                                                              |                                              |                     |                    |                          |
| <ul> <li>Closed from 10 p.m. to 5 a.m.</li> </ul>                                                                                                                                                                                                                                                                                                                                                                                                                                                                                                                                                                                                   |                                              | 1                   |                    | <b>√</b>                 |
| DETOUR:                                                                                                                                                                                                                                                                                                                                                                                                                                                                                                                                                                                                                                             | •                                            |                     | •                  |                          |
| <ul> <li>Exit Seal Beach Blvd. from the SB I-405, le<br/>Bolsa Chica Rd.</li> </ul>                                                                                                                                                                                                                                                                                                                                                                                                                                                                                                                                                                 | eft on Seal Bea                              | ch Blvd., left on V | Westminster Blvd   | l., proceed to           |
|                                                                                                                                                                                                                                                                                                                                                                                                                                                                                                                                                                                                                                                     | eft on Seal Bea                              | ch Blvd., left on V | Westminster Blvd   | l., proceed to           |
| Bolsa Chica Rd.                                                                                                                                                                                                                                                                                                                                                                                                                                                                                                                                                                                                                                     | eft on Seal Bea                              | ch Blvd., left on V | Westminster Blvd   | I., proceed to           |
| Bolsa Chica Rd.<br>10<br>WB SR-22 Valley View St. loop and straight<br>on-ramps                                                                                                                                                                                                                                                                                                                                                                                                                                                                                                                                                                     | Westminster B<br>B SR-22                     | Ivd., right on We   | stminster Blvd., r | ight on                  |
| Bolsa Chica Rd.<br>10<br>WB SR-22 Valley View St. loop and straight<br>on-ramps<br>Closed from 10 p.m. to 5 a.m.<br>DETOUR:<br>From SB Valley View St. proceed south to<br>Seal Beach Blvd., proceed to NB I-405 / W<br>From NB Valley View St. / Bolsa Chica Rd.                                                                                                                                                                                                                                                                                                                                                                                   | Westminster B<br>B SR-22                     | Ivd., right on We   | stminster Blvd., r | ight on                  |
| Bolsa Chica Rd.<br>10<br>WB SR-22 Valley View St. loop and straight<br>on-ramps<br>Closed from 10 p.m. to 5 a.m.<br>DETOUR:<br>From SB Valley View St. proceed south to<br>Seal Beach Blvd., proceed to NB I-405 / W<br>From NB Valley View St. / Bolsa Chica Rd.<br>to NB I-405 / WB SR-22                                                                                                                                                                                                                                                                                                                                                         | Westminster B<br>B SR-22                     | Ivd., right on We   | stminster Blvd., r | ight on                  |
| Bolsa Chica Rd.         10         WB SR-22 Valley View St. loop and straight on-ramps         • Closed from 10 p.m. to 5 a.m.         • Closed from 10 p.m. to 5 a.m.         DETOUR:         • From SB Valley View St. proceed south to Seal Beach Blvd., proceed to NB I-405 / W         • From NB Valley View St. / Bolsa Chica Rd. to NB I-405 / WB SR-22         11         EB SR-22 Garden Grove Blvd. on-ramp         • Closed from 10 p.m. to 5 a.m.         **Work will commence on this ramp once work on the SB I-405 Seal Beach Blvd. on-ramp has re-opened         DETOUR:         • From Garden Grove Blvd., proceed east to DETOUR: | Westminster B<br>B SR-22<br>., left on Westm | Ivd., right on We   | stminster Blvd., r | ight on<br>Blvd., procee |
| Bolsa Chica Rd.         10         WB SR-22 Valley View St. loop and straight on-ramps         • Closed from 10 p.m. to 5 a.m.         • Closed from 10 p.m. to 5 a.m.         DETOUR:         • From SB Valley View St. proceed south to Seal Beach Blvd., proceed to NB I-405 / W         • From NB Valley View St. / Bolsa Chica Rd. to NB I-405 / WB SR-22         11         EB SR-22 Garden Grove Blvd. on-ramp         • Closed from 10 p.m. to 5 a.m.         **Work will commence on this ramp once work on the SB I-405 Seal Beach Blvd. on-ramp has re-opened         DETOUR:                                                            | Westminster B<br>B SR-22<br>., left on Westm | Ivd., right on We   | stminster Blvd., r | ight on<br>Blvd., procee |

• From the SB I-405 exit Seal Beach Blvd., left on Seal Beach Blvd., left on Westminster Ave., left on Bolsa Chica Rd., Bolsa Chica Rd. becomes Valley View St.

WEST COUNTY CONNECTORS