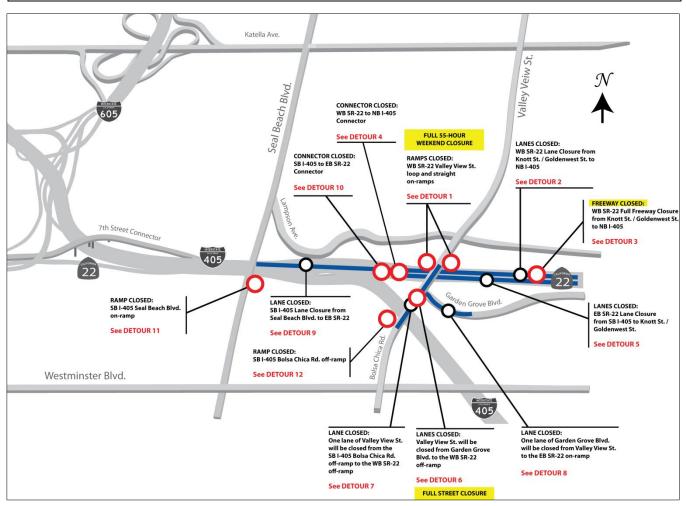

#### SR-22 / I-405 Segment Construction WB SR-22 Valley View St. On-Ramp 55-Hour Closure & WB SR-22 Re-Stripe, Nov. 5 - 8

WHAT: The Valley View Street straight and loop on-ramps to the westbound SR-22 will be closed for 55-hours, weather permitting, from 10 p.m. on Friday, November 5 until 5 a.m. on Monday, November 8, 2010 for re-paving, re-striping, and installation of temporary traffic monitoring loops.

The westbound SR-22 will also be closed from Knott Street/Goldenwest Street to the northbound I-405 from midnight on Sunday, November 7 until 5 a.m. on Monday, November 8, 2010. The full freeway closure is necessary to re-stripe the westbound SR-22 to make room for the bridge reinforcements on the portion of Valley View Street bridge over the SR-22. Currently, the westbound SR-22 under the Valley View Street bridge includes three general purpose lanes and it will be reduced to two general purpose lanes this weekend, weather permitting.

| 55-HOUR FULL RAMP<br>CLOSURE                                                            | Friday<br>11/5/10 | Saturday<br>11/6/10 | Sunday<br>11/7/10 |
|-----------------------------------------------------------------------------------------|-------------------|---------------------|-------------------|
| WB SR-22 Valley View St. loop and straight on-ramps ** Full 55-hour weekend closure     |                   |                     |                   |
| <ul> <li>Closed from 10 p.m., Friday Nov. 5<br/>until 5 a.m., Monday, Nov. 8</li> </ul> |                   |                     |                   |

DETOUR:

- From SB Valley view St. proceed south to Westminster Blvd., right on Westminster Blvd., right on Soal Boach Blvd., proceed to NB L 405 ( WB SP 22
- Seal Beach Blvd., proceed to NB I-405 / WB SR-22
- From NB Valley View St. / Bolsa Chica Rd., left on Westminster Blvd., right on Seal Beach Blvd., proceed to NB I-405 / WB SR-22

|                                                                                                                                                                                                                                                                                                         | 11/5/10                 | night<br>11/6/10 | night<br>11/7/10 |
|---------------------------------------------------------------------------------------------------------------------------------------------------------------------------------------------------------------------------------------------------------------------------------------------------------|-------------------------|------------------|------------------|
| 2                                                                                                                                                                                                                                                                                                       |                         |                  |                  |
| <ul> <li>WB SR-22 Lane Closure from<br/>Knott St. / Goldenwest St. to NB I-405</li> <li>Two lanes closed from 10 p.m.<br/>to 7 a.m. (one lane open at all times)</li> </ul>                                                                                                                             | ✓                       |                  |                  |
| <ul> <li>Two lanes closed from 10 p.m.<br/>to 8 a.m. (one lane open at all times)</li> </ul>                                                                                                                                                                                                            |                         |                  |                  |
| <ul><li>DETOUR:</li><li>Two lanes will be closed, one lane will r</li></ul>                                                                                                                                                                                                                             | emain open at all times |                  |                  |
| 3                                                                                                                                                                                                                                                                                                       |                         |                  |                  |
| <ul> <li>WB SR-22 Full Freeway Closure from<br/>Knott St. / Goldenwest St. to NB I-405</li> <li>** WB SR-22 to NB I-405 connector will be<br/>re-striped from 3 lanes to 2 lanes under the<br/>Valley View St. bridge</li> <li>All mainline freeway lanes closed<br/>from midnight to 5 a.m.</li> </ul> |                         |                  |                  |

DETOUR:

• From the WB SR-22 exit Knott St., left on Garden Grove Blvd., left on Goldenwest St, right on Westminster Blvd., right on Seal Beach Blvd. to access the NB I-405 / WB SR-22

Get Connected

22

605

# CONSTRUCTION ALERT

| 4                                                                                                             |                          |                             |                       |
|---------------------------------------------------------------------------------------------------------------|--------------------------|-----------------------------|-----------------------|
| WB SR-22 to NB I-405 Connector                                                                                |                          |                             |                       |
| • Closed from 10 p.m. to 6 a.m.                                                                               |                          |                             |                       |
| • Closed from midnight to 8 a.m.                                                                              |                          | ✓                           |                       |
| DETOUR                                                                                                        |                          |                             |                       |
| Exit Valley View St. from the WB SR-22 Beach Blvd. to access the NB I-405 on-                                 |                          | St., right on Westminster E | Blvd., right on Seal  |
| 5<br>EB SR-22 Lane Closure from                                                                               |                          |                             |                       |
| SB I-405 to Knott St. / Goldenwest St.                                                                        |                          |                             |                       |
| • Two lanes closed from 10 p.m. to 7 a.m.                                                                     |                          |                             |                       |
| • Two lanes closed from 10 p.m. to 8 a.m.                                                                     |                          |                             |                       |
| <ul> <li>Two lanes closed from 10 p.m.<br/>to 5 a.m.</li> </ul>                                               |                          |                             |                       |
| DETOUR                                                                                                        |                          |                             |                       |
| • Two lanes closed, all other lanes will re                                                                   | main open at all time    | S                           |                       |
| 6                                                                                                             |                          |                             |                       |
| Valley View St. Closure                                                                                       |                          |                             |                       |
| ** Valley View St. will be closed from Garden<br>Grove Blvd. to the WB SR-22 off-ramp                         |                          |                             |                       |
| <ul> <li>Full street closure from midnight<br/>Friday, Nov. 5 until 6 a.m. on<br/>Saturday, Nov. 6</li> </ul> | ✓                        |                             |                       |
| <ul> <li>Full street closure from 10 p.m.<br/>Sunday, Nov. 7 until 5 a.m. on<br/>Monday, Nov. 8</li> </ul>    |                          |                             | <ul> <li>✓</li> </ul> |
| DETOUR                                                                                                        |                          |                             |                       |
| NB Valley View St. / Bolsa Chica Rd. tra                                                                      | affic will be directed t | o Westminster Blvd.         |                       |
| SB Valley View St. traffic will be directe 7                                                                  | d to Lampson Ave.        |                             |                       |
| •                                                                                                             |                          |                             |                       |
| Valley View St. Lane Closure<br>** One lane of Valley View St. will be closed                                 |                          |                             |                       |
| from the SB I-405 Bolsa Chica Rd. off-ramp                                                                    |                          |                             |                       |
| to the WB SR-22 off-ramp                                                                                      |                          | ✓                           |                       |
| <ul> <li>One lane closed from 10 p.m.<br/>to 6 a.m.</li> </ul>                                                |                          |                             |                       |
| DETOUR                                                                                                        |                          |                             |                       |
| • One lane will be closed, all other lanes                                                                    | will remain open at a    | Il times                    |                       |
| 8                                                                                                             |                          |                             |                       |
| Garden Grove Blvd. Lane Closure                                                                               |                          |                             |                       |
| ** One lane of Garden Grove Blvd. will be<br>closed from Valley View St. to the EB SR-22<br>on-ramp           |                          |                             |                       |
| • One lane closed from 10 p.m. to 6 a.m.                                                                      |                          |                             |                       |
| • One lane closed from 10 p.m. to 5 a.m.                                                                      |                          |                             | <ul> <li>✓</li> </ul> |
| DETOUR:                                                                                                       |                          |                             |                       |
|                                                                                                               | will remain open at a    |                             |                       |

## CONSTRUCTION ALERT

• Exit Seal Beach Blvd. from the SB I-405, left on Seal Beach Blvd., left on Westminster Blvd., proceed to Bolsa Chica Rd.