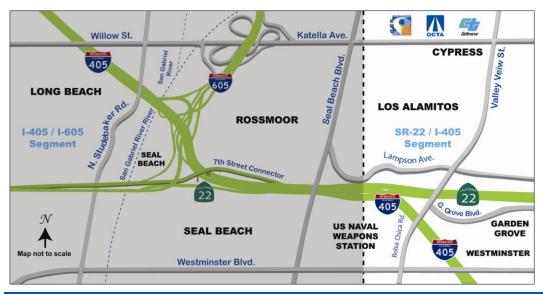

# West County Connectors Project SR-22 / I-405 Segment Construction Starts Next Week

WHAT: The Orange County Transportation Authority (OCTA) and California Department of Transportation (Caltrans) will begin construction on the SR-22/I-405 segment of the West County Connectors (WCC) Project next week. The WCC Project will link the carpool lanes on the San Diego Freeway (I-405) with those on the Garden Grove Freeway (SR-22) and the San Gabriel Freeway (I-605) to create a seamless carpool connection amongst the three freeways.

### SR-22/I-405 SEGMENT HIGHLIGHTS:

The SR-22 / I-405 segment of the West County Connectors Project is the eastern segment of the project and will:

- Directly connect the westbound SR-22 carpool lane at Valley View Street to the carpool lane on northbound I-405 and the reverse movement via an elevated structure
- Reconstruct the southbound I-405 to eastbound SR-22 connector
- Reconstruct the Valley View Street Bridge crossing over the SR-22
- Add a second carpool lane on the I-405 between the SR-22 and the I-605