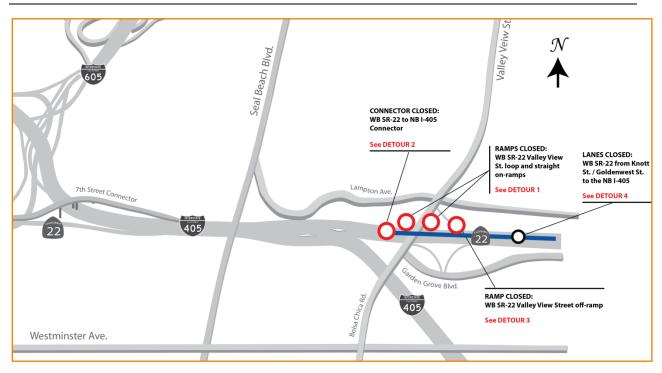

### West County Connectors Construction WB SR-22 Valley View Street On-Ramps & WB SR-22 / NB I-405 Connector Closure, March 4

- WHAT: The Valley View St. loop and straight on-ramps to the westbound SR-22 and the westbound SR-22 Valley View Street off-ramp will be closed Friday, Mar. 4 at 10 p.m. until Saturday, Mar. 5 at 3 p.m. Additionally, the westbound SR-22 / northbound I-405 connector is scheduled to be closed from midnight to 6 a.m. on Saturday, Mar. 5. Finally, lanes will be restricted on the westbound SR-22 from Knott Street / Goldenwest Street to the Valley View Street off-ramp. These closures are necessary to allow for on-ramp improvements and lane re-striping.
- WHEN: Closures will occur from 10 p.m. on Friday night, Mar. 4, until 3 p.m. on Saturday, Mar. 5, with specific times listed below.

#### EAST SEGMENT CLOSURES

|                                                                                                                                                                                                                                               | WEEKEND CLOSURES                                                                                                                                                                                                                                          | Friday |  |
|-----------------------------------------------------------------------------------------------------------------------------------------------------------------------------------------------------------------------------------------------|-----------------------------------------------------------------------------------------------------------------------------------------------------------------------------------------------------------------------------------------------------------|--------|--|
|                                                                                                                                                                                                                                               | 1                                                                                                                                                                                                                                                         | 3/4/11 |  |
| WB SR-22 Valley View Street<br>loop and straight on-ramps                                                                                                                                                                                     |                                                                                                                                                                                                                                                           |        |  |
| •                                                                                                                                                                                                                                             | Closed from 10 p.m. to 3 p.m.                                                                                                                                                                                                                             |        |  |
| DETOUR 1:                                                                                                                                                                                                                                     |                                                                                                                                                                                                                                                           |        |  |
| •<br>OR                                                                                                                                                                                                                                       | <ul> <li>From Valley View Street / Bolsa Chica Road, proceed south to Westminster Avenue, right on<br/>Westminster Avenue, right on Seal Beach Boulevard, proceed north on Seal Beach Boulevard to<br/>access the NB I-405 / WB SR-22 on -ramp</li> </ul> |        |  |
| •                                                                                                                                                                                                                                             | From Valley View Street / Bolsa Chica Road, proceed south to Westminster Avenue, right on Westminster Avenue, right on Studebaker Road, proceed north on Studebaker Road to access the NB I-405 on-ramp                                                   |        |  |
|                                                                                                                                                                                                                                               | 2                                                                                                                                                                                                                                                         |        |  |
| WB S                                                                                                                                                                                                                                          | SR-22 to NB I-405 Connector                                                                                                                                                                                                                               |        |  |
| •                                                                                                                                                                                                                                             | Closed from midnight to 6 a.m.                                                                                                                                                                                                                            |        |  |
| <ul> <li>DETOUR 2:</li> <li>Exit Valley View Street from the WB SR-22, left on Valley View Street, right on Westminster Avenue right on Seal Beach Boulevard, proceed north on Seal Beach Boulevard to access the NB I-405 on-ramp</li> </ul> |                                                                                                                                                                                                                                                           |        |  |
| <ul> <li>Exit Valley View Street from the WB SR-22, left on Valley View Street, right on Westminster A right on Studebaker Road, proceed north on Studebaker Road to access the NB I-405 on-ram</li> </ul>                                    |                                                                                                                                                                                                                                                           |        |  |
| -                                                                                                                                                                                                                                             | 3                                                                                                                                                                                                                                                         |        |  |
| WB S                                                                                                                                                                                                                                          | SR-22 Valley View Street off-ramp                                                                                                                                                                                                                         |        |  |
| •                                                                                                                                                                                                                                             | Closed from 10 p.m. to 3 p.m.                                                                                                                                                                                                                             |        |  |
| <ul> <li>DETOUR 3:</li> <li>Exit Valley View St. from the WB SR-22, left on Valley View St., right on Westminster Blvd., right on Seal Beach Blvd. to access the NB I-405 on-ramp</li> </ul>                                                  |                                                                                                                                                                                                                                                           |        |  |

## **CLOSURE & DETOUR NOTICE**

| WEEKEND CLOSURES                                                                                                                                                            | Friday<br>3/4/11 |
|-----------------------------------------------------------------------------------------------------------------------------------------------------------------------------|------------------|
| 4                                                                                                                                                                           |                  |
| <ul> <li>WB SR-22 Lane Closure from Knott Street /<br/>Goldenwest Street to the Valley View Street<br/>off-ramp</li> <li>Two lanes closed from 10 p.m. to 3 p.m.</li> </ul> |                  |
| DETOUR 4:                                                                                                                                                                   |                  |

 At least one lane will remain open at all times on the WB SR-22 from Knott Street / Goldenwest Street to the Valley View Street off-ramp

#### EAST SEGMENT MAP