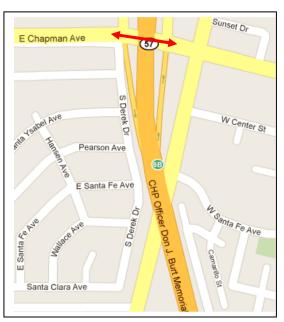

# Nighttime Lane and Ramp Closures Full Closure: Chapman Ave. and NB Off-Ramp Week of October 24, 2011

#### WHAT:

Chapman Ave. will be fully closed in both directions at SR-57, as well as that northbound off ramp as crews build falsework, or temporary bridge structures. Please note that no two consecutive ramps will be closed at anytime, and detours will be clearly marked to direct traffic.