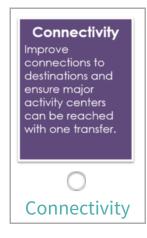

5 The following draft study goals were established to address transit in this area.

Which of these goals is most important to you?

Next we want to share new possible transit options for the corridor.

6 The first option is Limited-Stop Bus. Tell us what you think of this option.