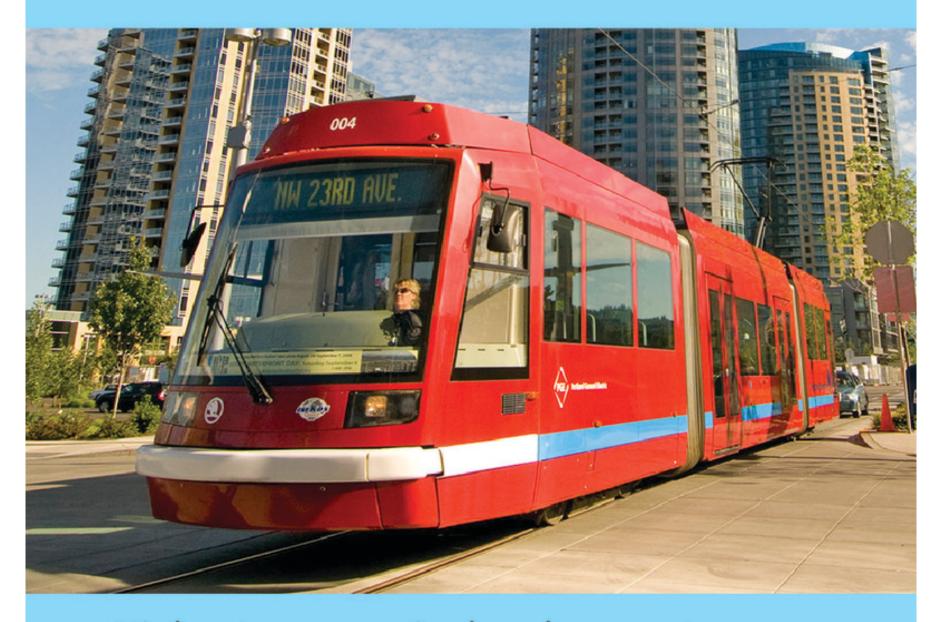

#### Streetcar

- Highest economic development potential
- Creates a sense of permanence
- Features could include improved stations, traffic signal priority, and short wait times
- Could stimulate investment in corridor