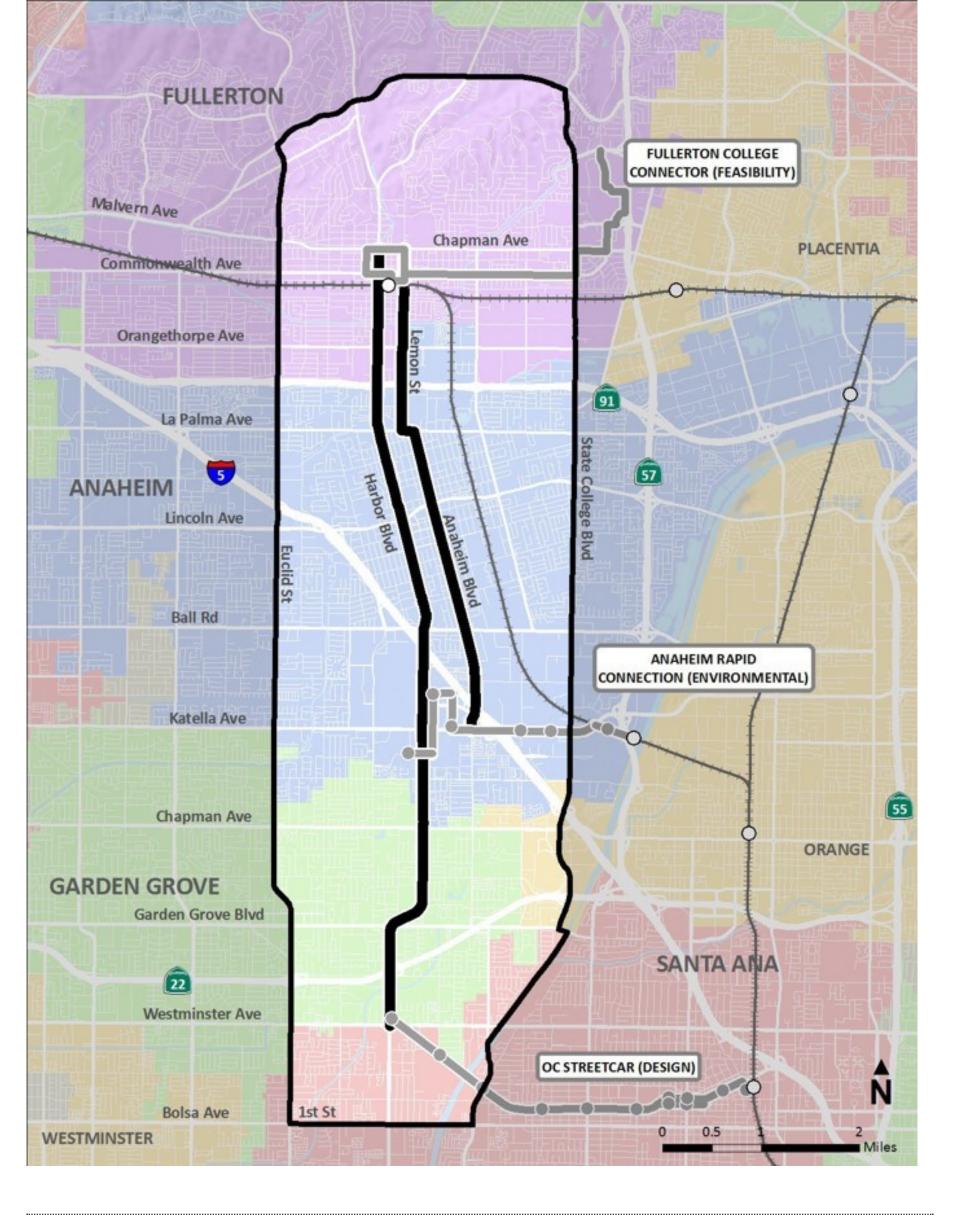

Before we begin, we would like to share a map of the study area.

| 1 Please complete th                                                                                                                    | along or ne                                                                                                                                                                                                                                                | along or near Harbor Blvd.                                                                           |                                                                                                                   |       |  |  |
|-----------------------------------------------------------------------------------------------------------------------------------------|------------------------------------------------------------------------------------------------------------------------------------------------------------------------------------------------------------------------------------------------------------|------------------------------------------------------------------------------------------------------|-------------------------------------------------------------------------------------------------------------------|-------|--|--|
| ☐ A Business Owner                                                                                                                      | ] An Employee 🔲 A R                                                                                                                                                                                                                                        | esident 🔲 A Vis                                                                                      | sitor                                                                                                             | Other |  |  |
| 2 How often do you u                                                                                                                    | ıse transit in the stu                                                                                                                                                                                                                                     | dy area?                                                                                             |                                                                                                                   |       |  |  |
| O Daily O Weekly                                                                                                                        | ) Monthly \( \) Never                                                                                                                                                                                                                                      |                                                                                                      |                                                                                                                   |       |  |  |
| 3 What are your main reasons for choosing whether or not to use transit?                                                                |                                                                                                                                                                                                                                                            |                                                                                                      |                                                                                                                   |       |  |  |
|                                                                                                                                         |                                                                                                                                                                                                                                                            |                                                                                                      |                                                                                                                   |       |  |  |
| 4 In order to develop<br>Blvd., it's helpful to u<br>identified the followi                                                             | nderstand the chall ng potential challer                                                                                                                                                                                                                   | enges facing tr<br>nges.                                                                             |                                                                                                                   |       |  |  |
| Ro<br>Perfo<br>Curren<br>condit<br>speed<br>reliabil<br>transit                                                                         | Cansit/ cadway cormance It traffic ions limit the and ity of existing service.  Land Us Some land use prioritize automobile access over tr & pedestrian options.  Land Us Land Us Some land use prioritize automobile access over tr & pedestrian options. | Restricted standing configuration supports au (limiting opt transit, bike, pedestrian configuration) | Connections to use tions for and uses).  Connections to/from major activity centers are difficult for many users. |       |  |  |
| Experience Inconsistent stop amenities, branding, and information create confusion.  C For mo mode competitive the automatic confusion. | Mode hoices  Iny trips, few choices are estitive with tomobile.                                                                                                                                                                                            |                                                                                                      |                                                                                                                   |       |  |  |

Here is a map of the proposed corridor study -- please note the movement of people traveling INTO, WITHIN and OUT OF the study area:

**10** If you commute INTO or WITHIN the study area for work or non-work trips along Harbor Boulevard, what is your destination?