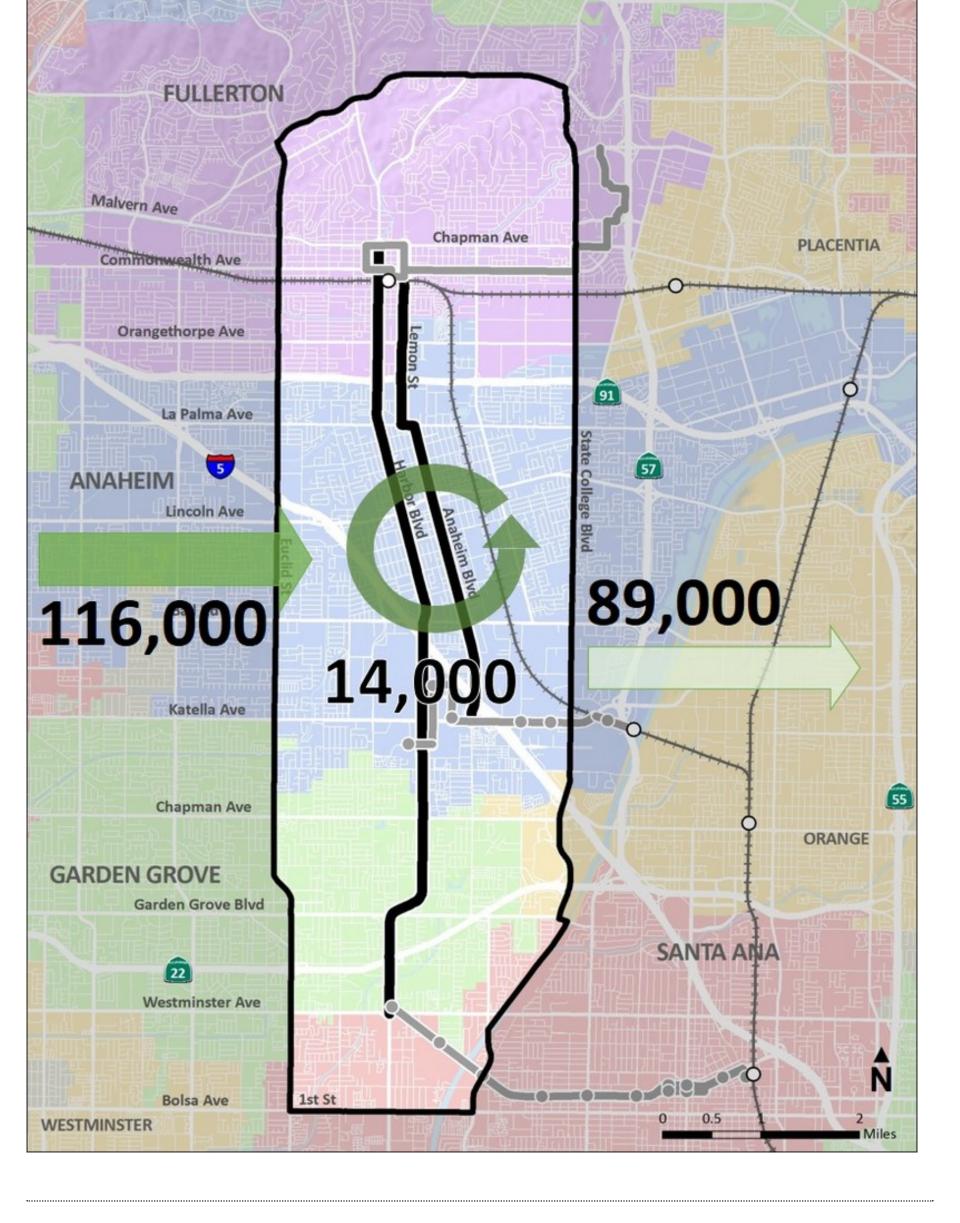

Here is a map of the proposed corridor study -- please note the movement of people traveling INTO, WITHIN and OUT OF the study area:

**10** If you commute INTO or WITHIN the study area for work or non-work trips along Harbor Boulevard, what is your destination?