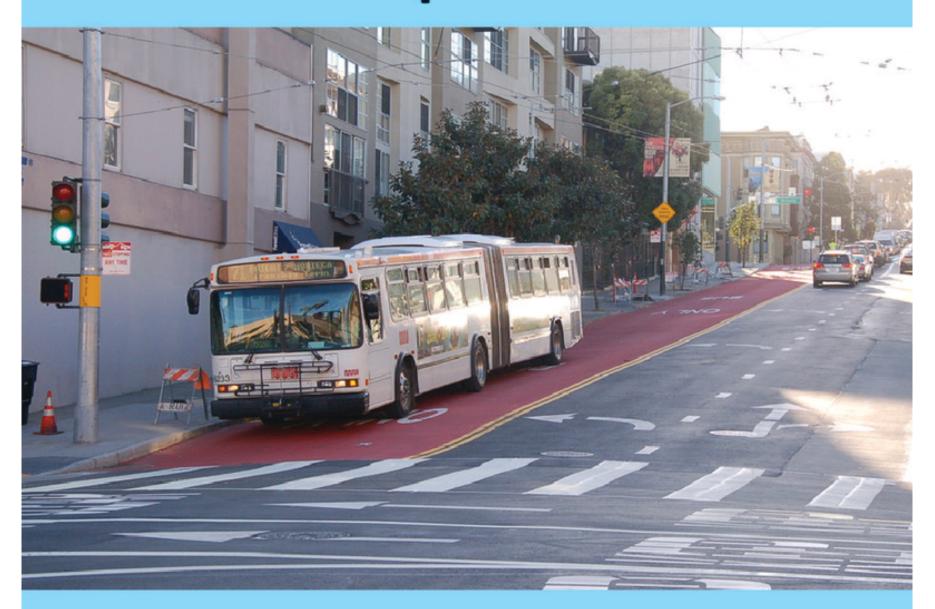

## **Limited-Stop Bus**

- Builds off of existing Bravo! line branding
- Improves existing equipment and infrastructure
- Features could include shorter wait times
- Stops farther apart and at major destinations and transfer centers