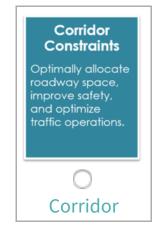

5 The following draft study goals were established to address transit in this area.

Which of these goals is most important to you?

Next we want to share new possible transit options for the corridor.

6 The first option is Limited-Stop Bus. Tell us what you think of this option.