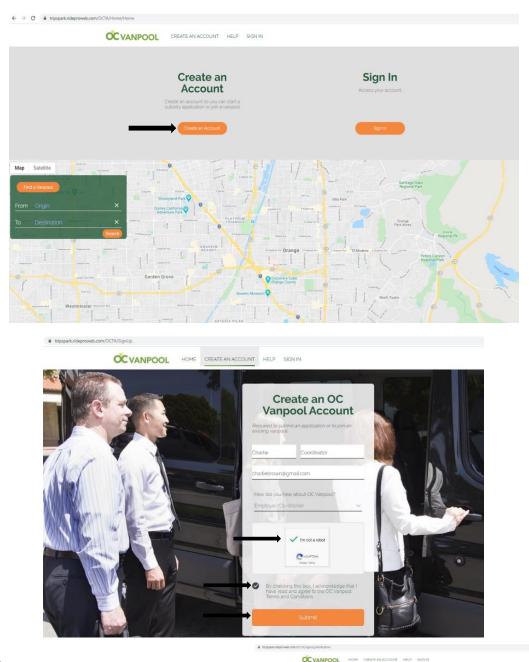

## How to Apply for the OC Vanpool Program

#### STEP ONE

Please open this link: https://vanpools.octa.net



#### STEP TWO

Check your email inbox or spam folder for your account activation email. It contains a link to create a password for your OC Vanpool Account.



## STEP THREE

Click on the activation link provided in the email and create your password. It must be at least 8 characters long and contain at least two letters, one number, and one symbol.



#### STEP FOUR

Fill out the information for your profile.

| My Profile                   | My Profile                 |                                    | My Profile                                                                                                                  |                                 |
|------------------------------|----------------------------|------------------------------------|--------------------------