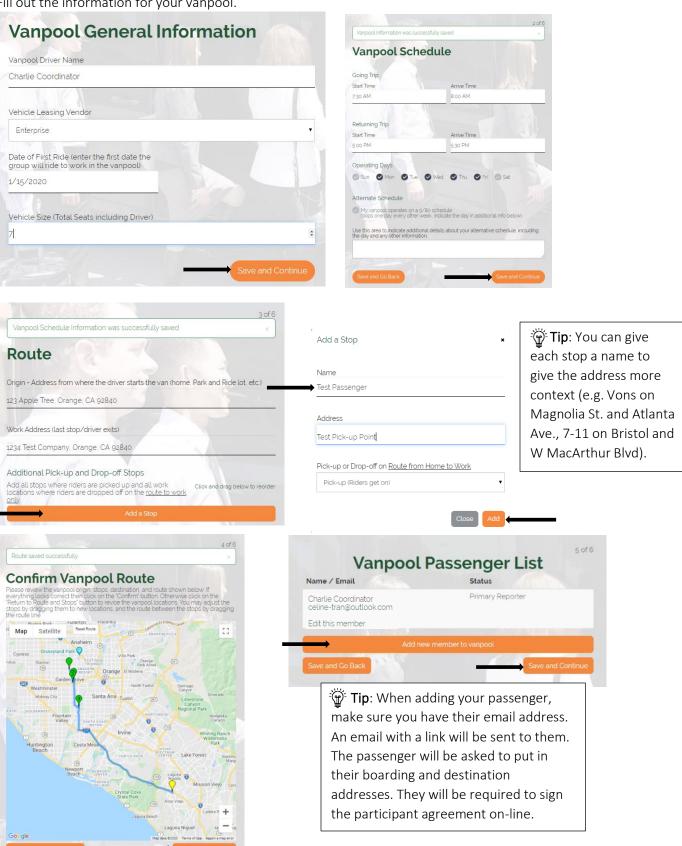

# STEP FIVE

Fill out the information for your vanpool.

| Passenger                       | Name / Email                                     | Status                                      |                       |
|---------------------------------|--------------------------------------------------|---------------------------------------------|-----------------------|
| Last Name<br>Patricia           | Charlie Coordinator<br>celine-tran@outlook.com   | Coordinator                                 |                       |
| Email                           | Edit this member                                 | Edit this member                            |                       |
| testpatricia@gmail.com          | Passenger John<br>thuanhau714@yahoo.com          | Participation Agreement Signed              | Remov                 |
| Vanpool Join Date<br>1/15/2020  | Edit this member                                 | idit this member                            |                       |
| Select a Pick-up Stop           | Passenger Patricia<br>mcconnelltracy73@yahoo.com | Reporter<br>Participation Agreement Not Yet | Remov                 |
| Vanpool Origin                  | Edit this member                                 | Signed                                      |                       |
| Select a Drop-off Stop          | Passenger Patrick<br>scollins@octa.net           | Participation Agreement Not Yet<br>Signed   | Remov                 |
| Employer                        | Edit this member                                 |                                             |                       |
| Test Company                    | Passenger Pete<br>boylesandy56@gmail.com         | Participation Agreement Not Yet<br>Signed   | Remov                 |
| This person will be a Reporter. | Edit this member                                 |                                             |                       |
| Save                            | Ad                                               | d new member to vanpool                     | <u>a</u>              |
| Save and Add Another            |                                                  |                                             | and the second second |