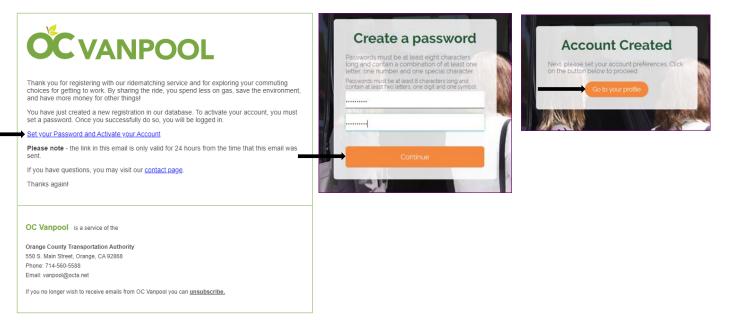

#### STEP TWO

Check your email inbox or spam folder for your account activation email. It contains a link to create a password for your OC Vanpool Account.

## STEP THREE

Click on the activation link provided in the email and create your password. It must be at least 8 characters long and contain at least two letters, one number, and one symbol.