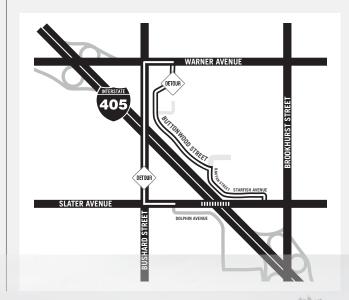

# Eastbound Routes (EB)

- ▶ NB Bushard St.  $\rightarrow$  EB Warner Ave.  $\rightarrow$  SB Brookhurst St.  $\rightarrow$  EB Slater Ave.
- ▶ SB Bushard St.  $\rightarrow$  EB Talbert Ave.  $\rightarrow$  NB Brookhurst St.  $\rightarrow$  EB Slater Ave.

# Westbound Routes (WB)

- ▶ NB Brookhurst St. → WB Warner Ave. → SB Bushard St. → WB Slater Ave.
- ▶ SB Brookhurst St. → WB Talbert Ave. → NB Bushard St. → WB Slater Ave.

## Eastbound Routes (EB)

NB Bushard St. → EB Warner Ave. → SB Buttonwood St. → SB Banyan St. → Starfish Ave. → EB Slater Ave.

### Westbound Routes (WB)

NB Starfish Ave. → NB Banyan St. → NB Buttonwood St. → WB Warner Ave. → SB Bushard St. → WB Slater Ave.