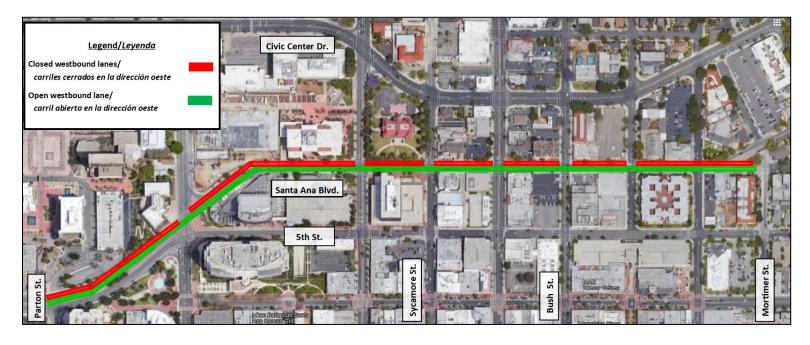

## **CONSTRUCTION ALERT**

WHAT: Current ongoing lane closures will shift to the north side of Santa Ana Boulevard. One lane on the south side will be opened to traffic.

WHEN: The lane closure shift will begin as early as September 4. The work hours will be from 7 a.m. to 4 p.m. but the traffic control will be in place 24/7.

WHERE: On Santa Ana Boulevard from Parton Street to Mortimer Street.

Access to businesses will be maintained. Advance notice will be provided if driveway restrictions or intersection closures are necessary.