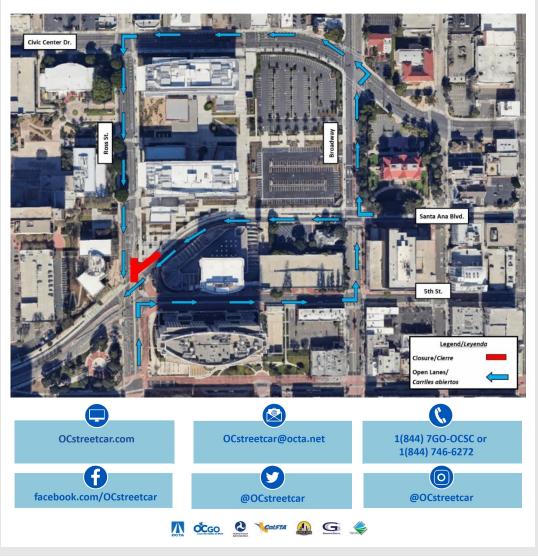

## Santa Ana Blvd. & Ross St. Closures

OC Streetcar crews will be working on the track at the Ross Street and Santa Ana Boulevard intersection. To accommodate this work, the northbound lane of the Santa Ana Boulevard and Ross Street intersection and the right-hand turn lane form westbound Santa Ana Boulevard to northbound Ross Street will be closed starting as early as June 10 and continuing June 11. The closures will be in effect from 7 a.m. to 4 p.m. each day.

A maps of the closures is below.