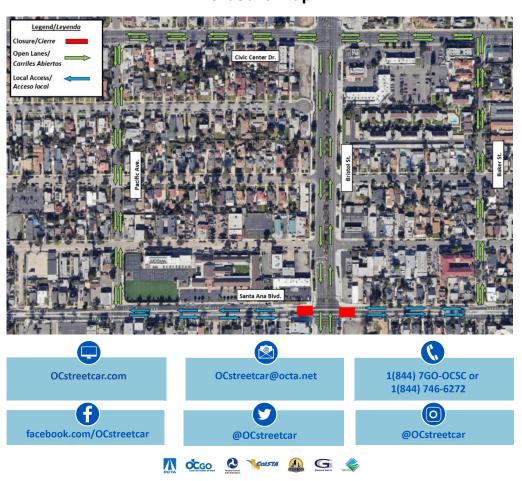

## **Partial Bristol St. Intersection Closure**

OC Streetcar crews will be working on the track at the Bristol Street and Santa Ana Boulevard intersection. To accommodate this work, the Bristol Street and Santa Ana Boulevard intersection will be closed to eastbound and westbound traffic on May 28 through May 30, from 9 a.m. to 5 p.m. Local access to residences and business will be maintained at all times.

## **Closure Map**

OC Streetcar | 550 S. Main Street | Orange, CA 92868 US

Unsubscribe | Update Profile | Constant Contact Data Notice