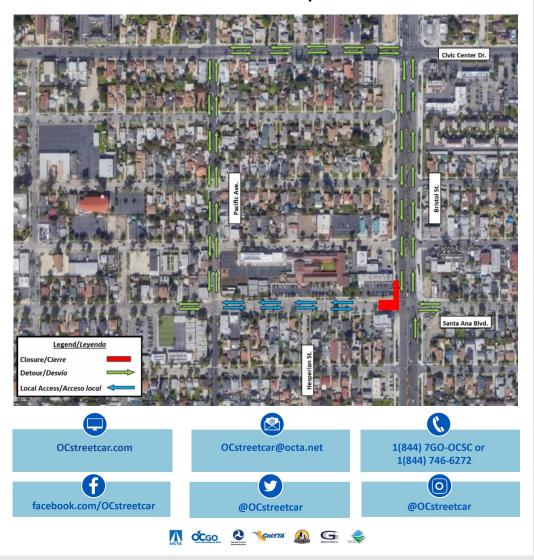

## **Partial Bristol St. Intersection Closure**

OC Streetcar crews will be working on the track at the Bristol Street and Santa Ana Boulevard intersection. To accommodate this work, a single southbound lane on Bristol Street will be closed and the Bristol Street and Santa Ana Boulevard intersection will be closed to eastbound and westbound traffic on May 17, from 6 a.m. to 5 p.m. Local access to residences and business will be maintained at all times.

## **Closure Map**

OC Streetcar | 550 S. Main Street | Orange, CA 92868 US

<u>Unsubscribe</u> | <u>Update Profile</u> | <u>Constant Contact Data Notice</u>