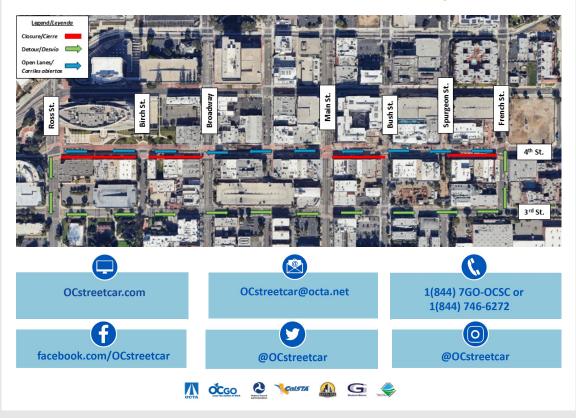

### 4th St. Eastbound Lane Closures

OC Streetcar crews will be performing civil work along 4th Street. To accommodate this work, the following eastbound lane closures will be in effect on April 15 and April 16, from 7 a.m. to 4:30 p.m. each day:

- Eastbound 4th Street from Ross Street to Birch Street
- Eastbound 4th Street from Birch Street to Broadway
- Eastbound 4th Street from Main Street to Bush Street
- Eastbound 4th Street from Spurgeon Street to French Street

The schedule is subject to change due to inclement weather or unforeseen operational issues. Work activities are weather dependent. If a weather event or operational issue occurs on the anticipated start date, the closures will be delayed until the conditions allow the activity to start. This work may be loud.

#### Broadway and Santa Ana Blvd. Closure Map

4th St. Eastbound Lane Closures Map

OC Streetcar | 550 S. Main Street | Orange, CA 92868 US

Unsubscribe | Update Profile | Constant Contact Data Notice