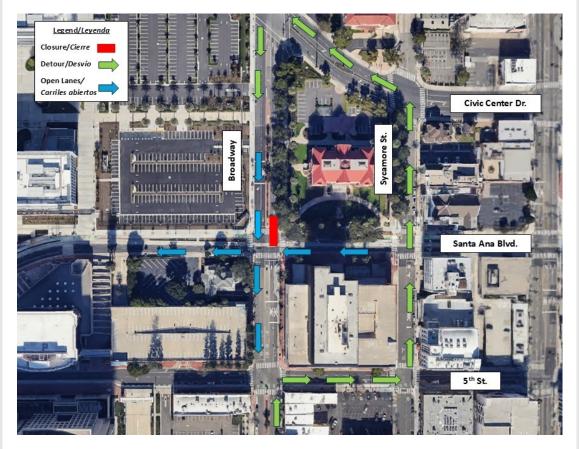

# Broadway & Santa Ana Blvd. Lane Closure

OC Streetcar crews will be performing civil work at the Broadway and Santa Ana Boulevard intersection. To accommodate this work, the northbound lane of the Broadway and Santa Ana Boulevard intersection will be closed on April 14, from 7 a.m. to 4:30 p.m.

The schedule is subject to change due to inclement weather or unforeseen operational issues. Work activities are weather dependent. If a weather event or operational issue occurs on the anticipated start date, the closures will be delayed until the conditions allow the activity to start. This work may be loud.

#### Broadway and Santa Ana Blvd. Closure Map

4th St. Eastbound Lane Closures Map

OC Streetcar | 550 S. Main Street | Orange, CA 92868 US

Unsubscribe | Update Profile | Constant Contact Data Notice