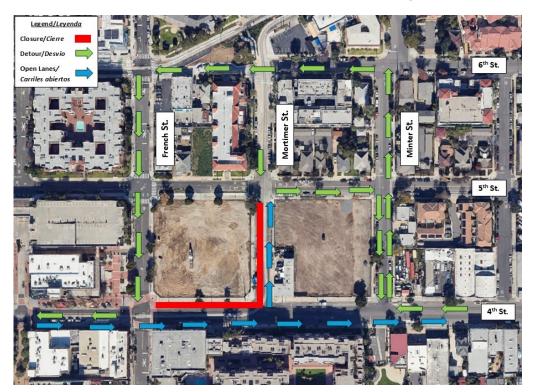

## 4th St. and Mortimer St. Closures

OC Streetcar crews will be performing paving activities on 4th Street and Mortimer Street. **To accommodate this work**, the 4th Street westbound lane, from French Street to Mortimer Street, and the Mortimer Street southbound lane, from 4th Street to 5th Street, will be closed to street parking and traffic on April 14, from 5 a.m. to 8 p.m.

The schedule is subject to change due to inclement weather or unforeseen operational issues. Work activities are weather dependent. If a weather event or operational issue occurs on the anticipated start date, the closures will be delayed until the conditions allow the activity to start. This work may be loud.

#### 4th St. and Mortimer Closures Map