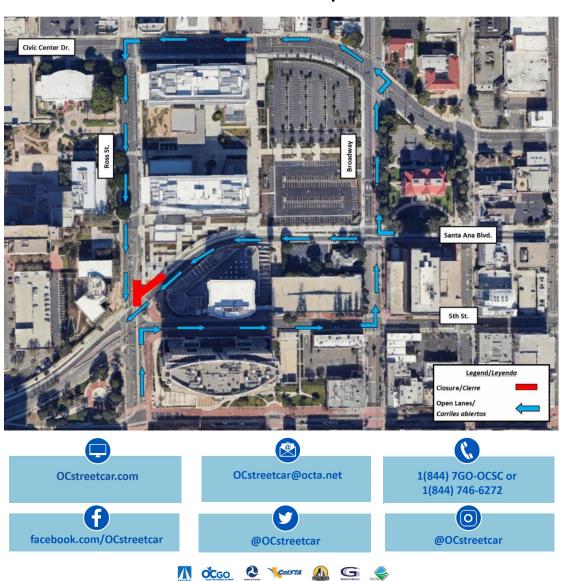

## Santa Ana Blvd. & Ross St. Closures

OC Streetcar crews will be working on the track at the Ross Street and Santa Ana Boulevard intersection. To accommodate this work, the northbound lane of the Santa Ana Boulevard and Ross Street intersection and the right-hand turn lane form westbound Santa Ana Boulevard to northbound Ross Street will be closed starting as early as February 24 and will be in effect for approximately one week. The closures will be in effect from 7 a.m. to 4 p.m. each day.

A maps of the closures is below.

## **Closures Map**