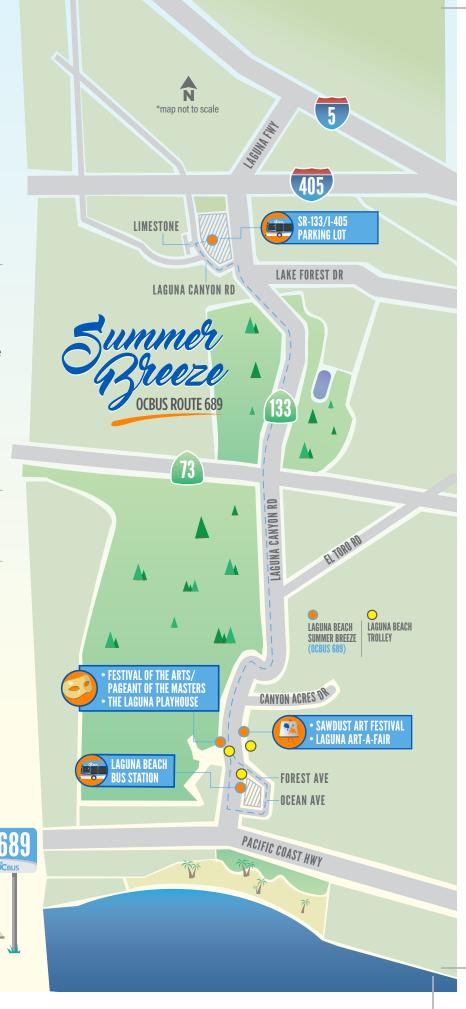

# FREE AND EASY BUS SERVICE TO LAGUNA BEACH HOTSPOTS

Now you can enjoy all of Laguna Beach without driving and parking hassles. The Laguna Beach Summer Breeze (OC Bus Route 689) makes a loop beginning at the SR-133/I-405 free parking lot and continues along Laguna Canyon Road with stops at the Sawdust Art Festival, Laguna Art-A-Fair, Festival of the Arts, Pageant of the Masters, the Laguna Playhouse and the Laguna Beach Bus Station, where it meets the free Laguna Beach Trolley\*. The trolley connects with shopping and foodie destinations along Pacific Coast Highway. The beach is only a block from the Laguna Beach Bus Station.

#### **PARKING**

Park **FREE** at the SR-133/I-405 parking lot at Limestone near the 405 & 5 freeways and catch the **FREE** Laguna Beach Summer Breeze.

#### **DRIVING DIRECTIONS**

The parking lot is located at the junction of the I-405 & the SR-133 in Irvine

#### I-5 South:

Take the exit 95 toward Laguna Beach (SR-133 South) Make a right on Laguna Canyon Road Make a right on Limestone

#### I-405 South:

Take the exit 2 toward Laguna Beach (SR-133 South) Make a right on Laguna Canyon Road Make a right on Limestone

#### I-5 North:

Keep right to take the I-405 North (Long Beach)
Take the exit 2 toward Laguna Beach (SR-133 South)
Make a right on Laguna Canyon Road
Make a right on Limestone

#### From the beach cities:

Take the SR-133 North (Laguna Canyon Rd) Make a left on Laguna Canyon Rd Make a right on Limestone