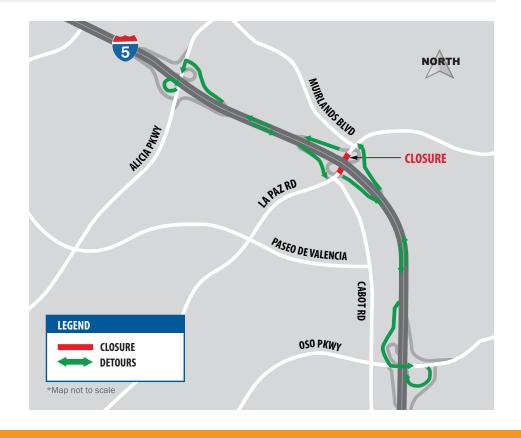

## NIGHTTIME FULL CLOSURE OF LA PAZ ROAD AT I-5

Nightly, 8 p.m. to 8 a.m., Friday, June 24 and Saturday, June 25

## Dear Neighbor,

As part of the I-5 South County Improvements Project, crews will demolish the center span of the I-5 bridge over La Paz Road. In addition, La Paz Rd. will be closed nightly from 8 p.m. to 8 a.m., Friday, June 24 and Saturday, June 25.

WHERE: La Paz Road at I-5

WHEN: Nightly from 8 p.m. to 8 a.m., Friday, June 24 and Saturday, June 25

WHAT TO **EXPECT:** 

Nightly closures of La Paz Rd. at I-5

Northbound and southbound loop on-ramps closed nightly