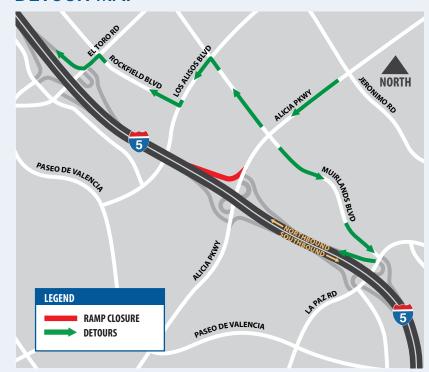

#### WHAT TO EXPECT:

- Northbound I-5 Alicia Pkwy. on-ramp closed
- On-ramp will reopen at 5 a.m. Monday, June 5
- Signs will be in place to assist motorists with detours
- Motorists should use on-ramps at La Paz Road or El Toro Road
- Plan for additional travel time through the area

### **DETOUR MAP**

For a digital flyer or to share the news, SCAN HERE.

For additional project information, please visit octa.net/i5southcounty