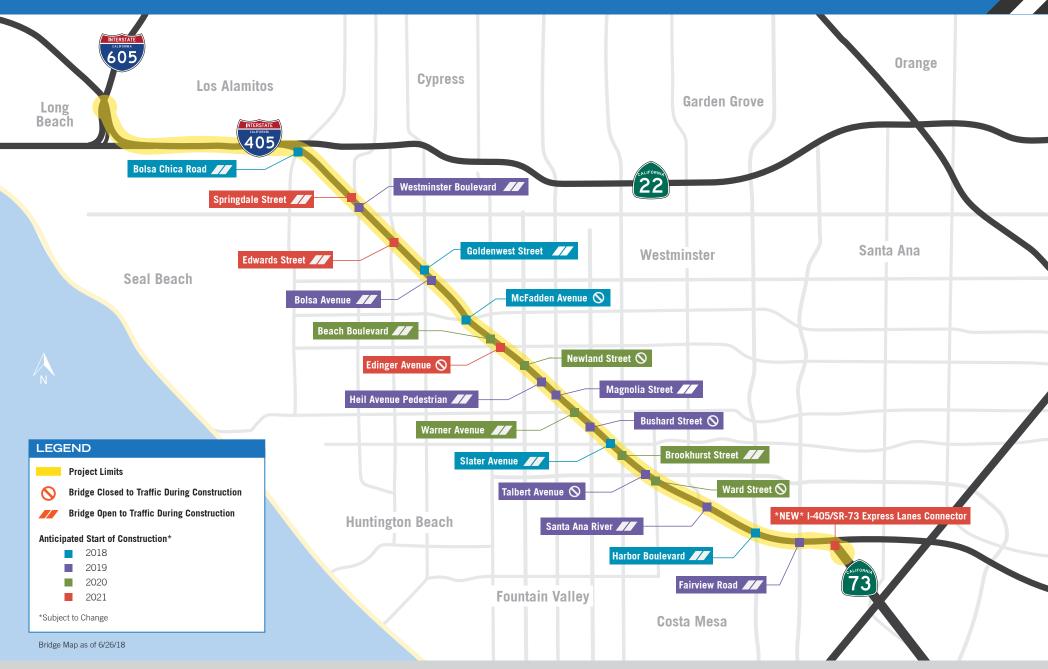

## **Bridge Construction Map**

For more information, please contact the 405 Community Outreach Team:

## Bridge Replacement Fast Facts

| BRIDGE REPLACEMENTS    |              |         |        |           |        |                                       |        |
|------------------------|--------------|---------|--------|-----------|--------|---------------------------------------|--------|
|                        | 4.           | خ ک     |        | <u> </u>  |        | Ø Ø Ø Ø Ø Ø Ø Ø Ø Ø Ø Ø Ø Ø Ø Ø Ø Ø Ø |        |
|                        | Construction | No. of  | Lanes  | Sidewalks |        | Bike Lanes                            |        |
|                        | Start Date*  | Current | Future | Current   | Future | Current                               | Future |
| Fairview Road          | 2019         | 10      | 10     | NB/SB     | NB/SB  | NB/SB                                 | NB/SB  |
| Ward Street            | 2020         | 2       | 4      | SB        | NB/SB  | NB/SB                                 | NB/SB  |
| Talbert Avenue         | 2019         | 4       | 6      | NB/SB     | NB/SB  | None                                  | NB/SB  |
| Brookhurst Street      | 2020         | 8       | 8      | NB/SB     | NB/SB  | None                                  | NB/SB  |
| Slater Avenue          | 2018         | 4       | 4      | NB/SB     | NB/SB  | NB/SB                                 | NB/SB  |
| Bushard Street         | 2019         | 4       | 4      | NB/SB     | NB/SB  | NB/SB                                 | NB/SB  |
| Warner Avenue          | 2020         | 8       | 8      | EB        | EB/WB  | NB/SB                                 | EB/WB  |
| Magnolia Street        | 2019         | 4       | 6      | SB        | NB/SB  | None                                  | NB/SB  |
| Heil Avenue Pedestrian | 2019         |         |        |           |        |                                       |        |
| Newland Street         | 2020         | 2       | 4      | SB        | NB/SB  | None                                  | NB/SB  |
| Edinger Avenue         | 2021         | 4       | 4      | EB        | EB/WB  | None                                  | EB/WB  |
| McFadden Avenue        | 2018         | 2       | 4      | WB        | EB/WB  | None                                  | EB/WB  |
| Bolsa Avenue           | 2019         | 5       | 7      | EB        | EB/WB  | None                                  | EB/WB  |
| Goldenwest Street      | 2018         | 5       | 8      | NB        | NB/SB  | None                                  | NB/SB  |
| Edwards Street         | 2021         | 4       | 4      | NB/SB     | NB/SB  | NB/SB                                 | NB/SB  |
| Westminster Boulevard  | 2019         | 6       | 6      | EB        | EB/WB  | None                                  | EB/WB  |
| Springdale Street      | 2021         | 4       | 4      | NB        | NB/SB  | None                                  | NB/SB  |
| Bolsa Chica Road       | 2018         | 4       | 8      | NB        | NB     | None                                  | NB/SB  |

LEGEND: (NB) Northbound (SB) Southbound (EB) Eastbound (WB) Westbound (None) No Planned Improvements \*Subject to Change