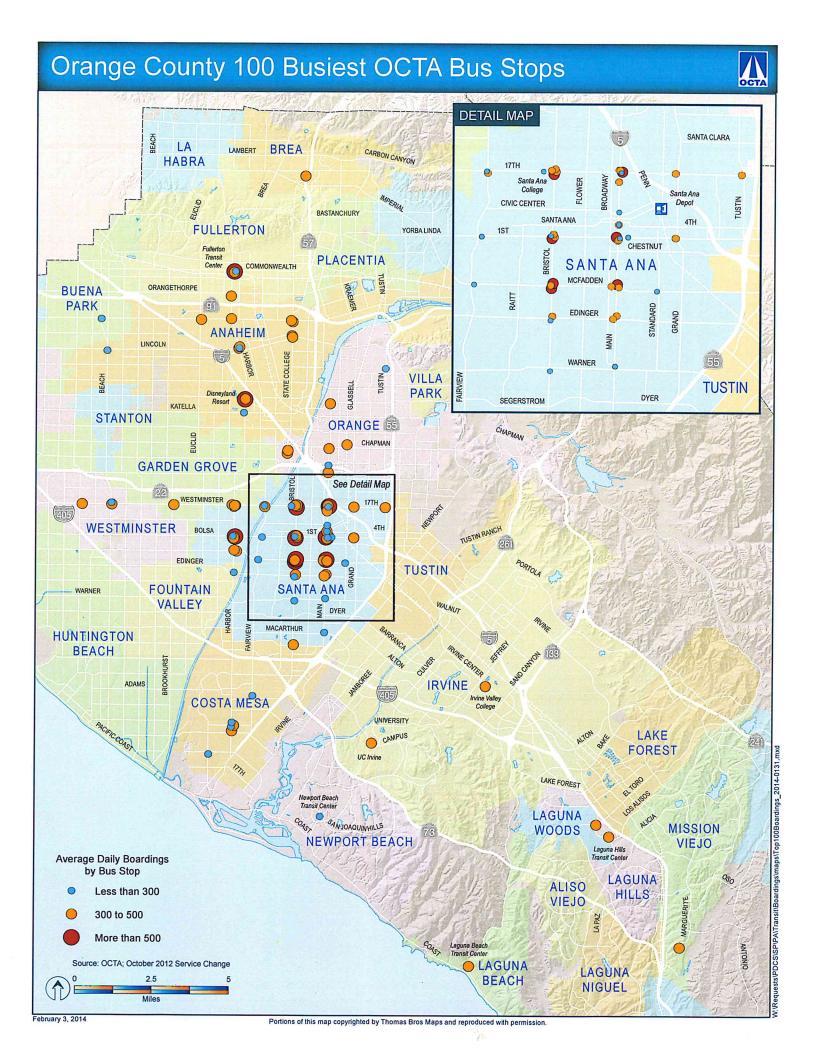

## Background

Measure M2 includes Project W Safe Transit Stops (Attachment A). This program provides funding for passenger amenities at the 100 busiest bus stops in Orange County, determined by average daily weekday passenger boardings. The M2020 Plan approved by the Orange County Transportation Authority (OCTA) Board of Directors (Board) on September 10, 2012, identified \$5.5 million on a pay-as-you-go basis through 2020 for Project W.

### **PURPOSE**

This is a fixed-scope program which provides funding for passenger amenities at the 100 busiest bus stops in Orange County determined by average daily weekday passenger boardings (October 2012 data).

## List of 100 Busiest Orange County Transportation Authority Transit Stops in Orange County

| Rank | On Street               | At Street               | City          | Average<br>Daily |
|------|-------------------------|-------------------------|---------------|------------------|
| 7.0  |                         | 7 11 3 11 3 5 1         | J.,           | Boardings        |
| 1    | BRISTOL STREET          | 17TH STREET             | Santa Ana     | 632              |
| 2    | 17TH STREET             | MAIN STREET             | Santa Ana     | 625              |
| 3    | BRISTOL STREET          | MCFADDEN AVENUE         | Santa Ana     | 558              |
|      | TRANSPORTATION          |                         |               |                  |
| 4    | CENTER ROADWAY          | SANTA FE AVENUE         | Fullerton     | 546              |
| 5    | MAIN STREET             | MCFADDEN AVENUE         | Santa Ana     | 544              |
| 6    | BRISTOL STREET          | 1ST STREET              | Santa Ana     | 541              |
| 7    | BRISTOL STREET          | MCFADDEN AVENUE         | Santa Ana     | 533              |
| 8    | 1ST STREET              | MAIN STREET             | Santa Ana     | 529              |
| 9    | 1ST STREET              | HARBOR BOULEVARD        | Santa Ana     | 514              |
| 10   | HARBOR BOULEVARD        | EAST SHUTTLE AREA       | Anaheim       | 501              |
| 11   | MAIN STREET             | 17TH STREET             | Santa Ana     | 499              |
| 12   | MAIN STREET             | 1ST STREET              | Santa Ana     | 497              |
| 13   | MCFADDEN AVENUE         | BRISTOL STREET          | Santa Ana     | 490              |
| 14   | RING ROADWAY            | BREA MALL NORTH         | Brea          | 487              |
| 15   | 17TH STREET             | BRISTROL STREET         | Santa Ana     | 469              |
| 16   | INTERIOR RDWY           | OCEAN AVENUE            | Laguna Beach  | 468              |
| 17   | LINCOLN AVENUE          | STATE COLLEGE BOULEVARD | Anaheim       | 452              |
| 18   | BRISTOL STREET          | SUNFLOWER AVENUE        | Santa Ana     | 448              |
| 19   | CAMPUS DRIVE            | UNIVERSITY CENTER       | Irvine        | 447              |
| 20   | MCFADDEN AVENUE         | HARBOR BOULEVARD        | Santa Ana     | 442              |
| 21   | WESTMINSTER AVENUE      | HARBOR BOULEVARD        | Santa Ana     | 437              |
| 22   | COLLEGE DRIVE           | COLLEGE DRIVE WEST      | Mission Viejo | 436              |
| 23   | MCFADDEN AVENUE         | BRISTOL STREET          | Santa Ana     | 436              |
| 24   | THE CITY DRIVE          | CITY WAY                | Orange        | 436              |
| 25   | BRISTOL STREET          | 17TH STREET             | Santa Ana     | 420              |
| 26   | HARBOR BOULEVARD        | LA PALMA AVENUE         | Anaheim       | 409              |
| 27   | HARBOR BOULEVARD        | 1ST STREET              | Santa Ana     | 409              |
| 28   | HARBOR BOULEVARD        | MCFADDEN AVENUE         | Santa Ana     | 393              |
| 29   | STATE COLLEGE BOULEVARD | LA PALMA AVENUE         | Anaheim       | 386              |
| 30   | THE CITY DRIVE          | DAWN WAY                | Orange        | 386              |
| 31   | 1ST STREET              | BRISTOL STREET          | Santa Ana     | 384              |
|      | LAGUNA HILLS            |                         |               |                  |
|      | TRANSPORTATION CENTER   |                         |               |                  |
| 32   | ROADWAY                 | DOCK 5                  | Laguna Hills  | 383              |
| 33   | HARBOR BOULEVARD        | WESTMINSTER AVENUE      | Santa Ana     | 380              |
| 34   | 17TH STREET             | GRAND AVENUE            | Santa Ana     | 376              |
| 35   | WESTMINSTER AVENUE      | HARBOR BOULEVARD        | Garden Grove  | 374              |
| 36   | EL TORO ROAD            | PASEO DE VALENCIA       | Laguna Hills  | 372              |
|      | TRANSPORTATION          |                         |               |                  |
| 37   | CENTER ROADWAY          | SANTA FE AVENUE         | Fullerton     | 368              |
| 38   | MCFADDEN AVENUE         | SYCAMORE STREET         | Santa Ana     | 367              |
| 39   | FAIRVIEW STREET         | WESTMINSTER AVENUE      | Santa Ana     | 363              |
| 40   | HARBOR BOULEVARD        | 1ST STREET              | Santa Ana     | 360              |
| 41   | HARBOR BOULEVARD        | WESTMINSTER AVENUE      | Santa Ana     | 360              |
| 42   | MAIN STREET             | 1ST STREET              | Santa Ana     | 358              |