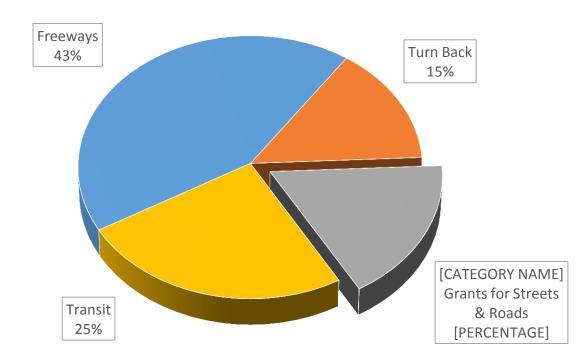

## Comprehensive Transportation Funding Programs

SEMI-ANNUAL REVIEW MARCH 2015

#### **CTFP** Administration Process Overview

# Before Policies Guidelines Call for Projects During <u>Review & Report</u> Payments Support After Final Report Closeout Assessment

### **Objectives of the Semi-Annual Review**

- Update Project Status
- Promote Project Delivery
- Assess Project Viability
- Address Local Agency Issues
  - Environmental issues
  - Right-of Way / Utility Issues
  - Funding shortfalls
  - Requested Adjustments

#### 1990 Measure M

\$4 Billion Transportation Expenditure Plan



#### M1 Competitive Program \$664 million



#### M2 Expenditure Plan \$15.7 Billion



#### M2 Competitive Programs Uses and Status (March 2015)





#### Questions?