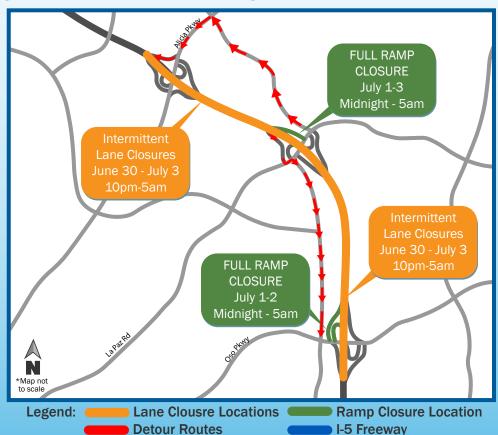

## **CONSTRUCTION ALERT**

NIGHTIME/OVERNIGHT RAMP AND LANE CLOSURES WEEK OF JULY 1, 2019

| Date/Time                                                | Direction  | Туре                       | Location                           |
|----------------------------------------------------------|------------|----------------------------|------------------------------------|
| June 30 - July 3<br>Sunday - Wednesday<br>10pm - 5am     | Northbound | Intermittent Lane Closures | From Oso Parkway to Alicia Parkway |
| June 30 - July 3<br>Sunday - Wednesday<br>10pm - 5am     | Southbound | Intermittent Lane Closures | From Alicia Parkway to Oso Parkway |
| June 30 - July 3<br>Sunday - Wednesday<br>Midnight - 5am | Northbound | Full Ramp Closure          | La Paz Road On-ramp                |
| July 1 - 2<br>Monday - Wednesday<br>Midnight - 5am       | Southbound | Full Ramp Closure          | Oso Pkwy Loop On-ramp and off-ramp |

The overnight closures of NB La Paz Rd On-ramp and SB Oso Pkwy on- and off-ramps is necessary for the safety of our crews. The NB La Paz Rd on-ramp closure will require a detour along Muirlands Blvd. Full closure of the SB Oso Pkwy on- and off-ramps will require motorists to exit La Paz Rd and use Cabot Rd. All detours are depicted as red arrows in the map to the right. Traditional and electronic signage will be posted within the construction area and along the detour route to guide the community.