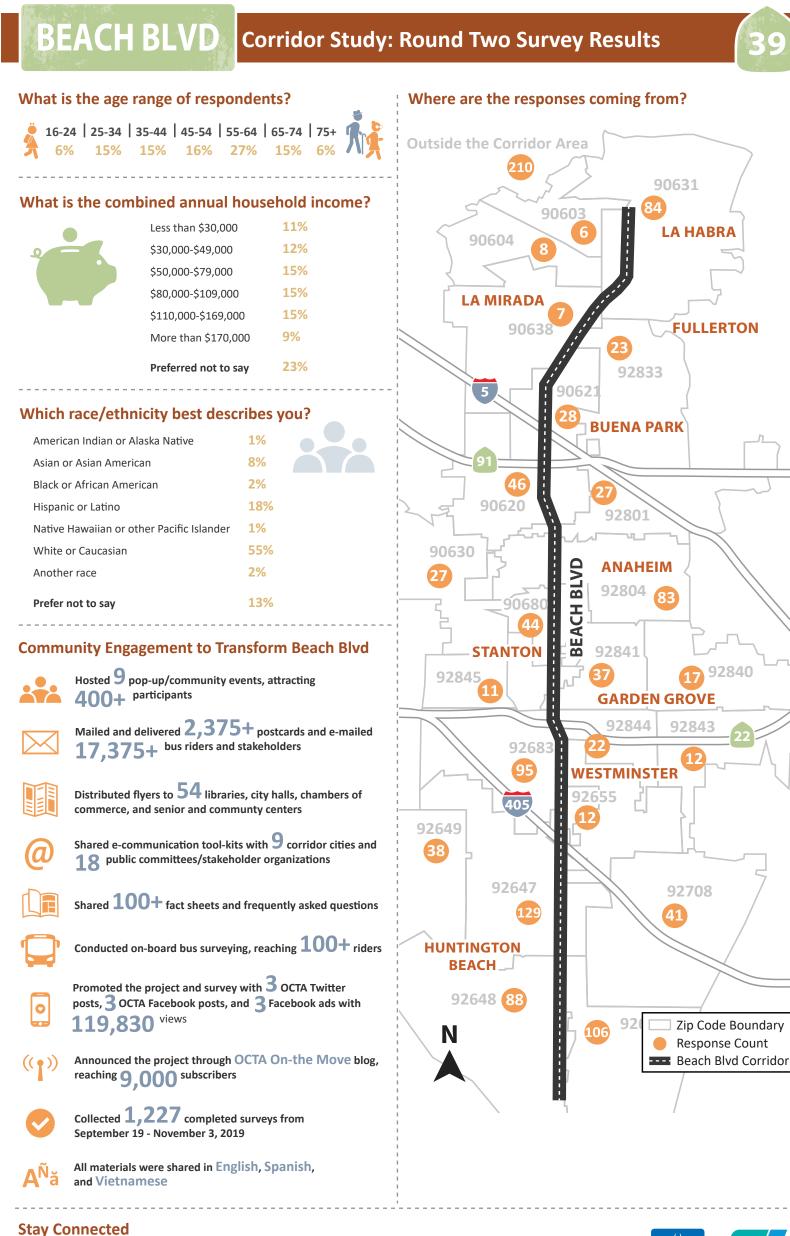

| 5%                             | 8%                      | 23%                      | 58%   |
| ~~~~~~~~~~~~~~~~~~~~~~~~~~~~~~~~~~~~~~~ | If walking conditions on sidewalks were improved with better<br>lighting or wider sidewalks, I would walk along Beach Boulevard:                                                          | 10%                  | 11%                            | 14%                     | 27%                      | 38%   |
|                                         | If street crossings were improved with enhanced crosswalks,<br>more frequent crossings or shorter crossing distances by<br>extending sidewalks or curbs, I would walk on Beach Boulevard: | 10%                  | 11%                            | 15%                     | 28%                      | 36%   |





Marissa Espino, Community Relations

(714) 560-5607

🖂 mespino@octa.net

octa.net/beachstudy