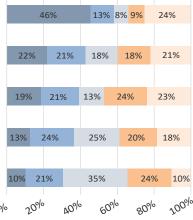

Walking on Beach Blvd (Rank 1-5 with 1 as top pick)

Add pedestrian bridges

Add sidewalks where there are gaps

Improve sidewalk experience

Add safety features for crossing

Move obstructions outside sidewalk

0°

|           |       | _   |     | _   |     |     |      |  |
|-----------|-------|-----|-----|-----|-----|-----|------|--|
| 34%       |       | 14% | 12% | 12% | 28  | 28% |      |  |
|           |       |     |     |     |     |     |      |  |
| 29%       |       | 25% |     | 26% | 1   | 13% |      |  |
|           |       |     |     |     |     |     |      |  |
| 27        | %     | 32% | ó   | 21% | 6 1 | 4%  | 6%   |  |
|           |       |     |     |     |     |     |      |  |
| 13% 18%   |       | 22% |     | 329 | %   | 15% |      |  |
|           |       |     |     |     |     |     |      |  |
| 7% 13% 17 |       | % 2 | .5% |     | 38% |     |      |  |
|           | - 0/0 | ola | - 0 |     | ola |     | al   |  |
| ° 2       | 0%    | A0% | 60% | ç   | 20% | 20  | 20°% |  |