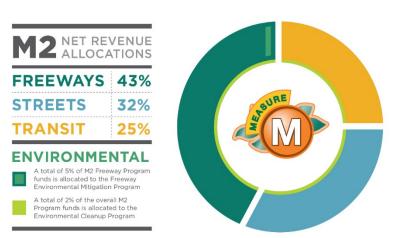

## **BACKGROUND**

- Orange County (OC)
  - Population: 3.2 Million
    - Third most populous
    - Second most dense
  - 35 local agencies
- Road Miles: 6,599\*
- Statewide Pavement Condition Index (PCI): 65\*
- OC PCI: 79\*

<sup>\*</sup>April 2023 California Statewide Local Streets and Roads Needs Assessment