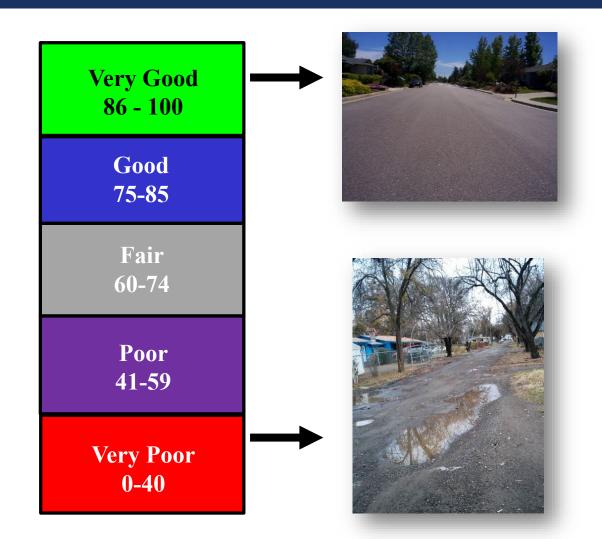

## PAVEMENT CONDITION INDEX

| Legend           |              |        |  |  |  |  |
|------------------|--------------|--------|--|--|--|--|
| Pavement Quality | Abbreviation | PCI    |  |  |  |  |
| Very Good        | VG           | 86-100 |  |  |  |  |
| Good             | G            | 75-85  |  |  |  |  |
| Fair             | F            | 60-74  |  |  |  |  |
| Poor             | Р            | 41-59  |  |  |  |  |
| Very Poor        | VP           | 0-40   |  |  |  |  |