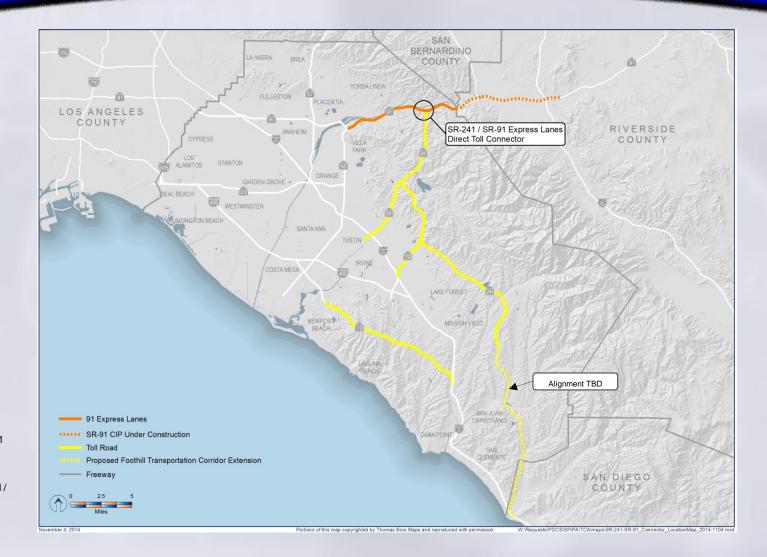

# State Route 241/State Route 91 Study Update

# SR-241/SR-91 Express Lane Connector PA/ED Overall Location Map



SR-241 - State Route 241

SR-91 - State Route 91

PA/ED – Project Approval / Environmental Document

# SR-241/SR-91 Express Lane Connector PA/ED Study Area



### SR-241/SR-91 Express Lane Connector PA/ED Overview of Work-to-Date

#### Overview of work-to-date:

- PSR/PDS completed/approved January 2012
- Environmental and engineering technical studies underway
- PA/ED initiated November 2013 (Approximately 25% complete)
- Multiple scenarios/multiple design variations being studied
- Ongoing coordination with RCTC, Caltrans, and FHWA
- Traffic Study
  - Successful partnering with OCTA to address comments (i.e. westbound Express Lanes capacity concerns)
  - Revisions incorporated that satisfies all stakeholders

# SR-241/SR-91 Express Lane Connector PA/ED Westbound Express Lanes (Base Des