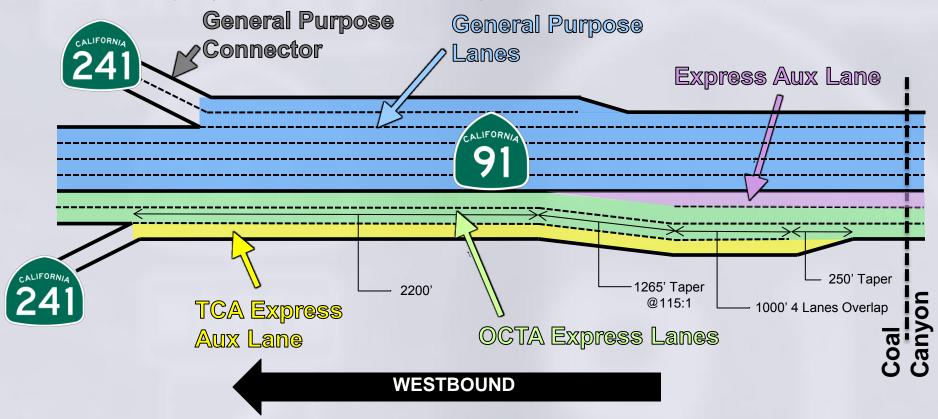

# SR-241/SR-91 Express Lane Connector PA/ED Westbound Express Lanes (Design Solution)

Westbound Express Lanes Geometry (adjusted to 3-lane Express Lanes section)