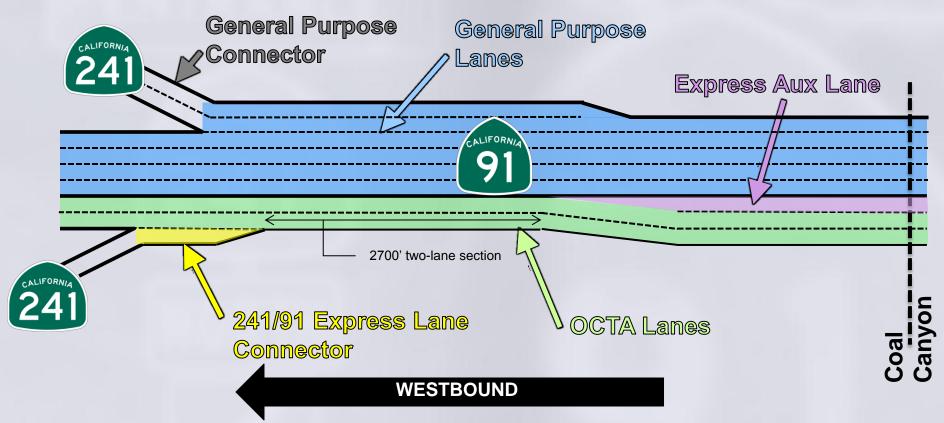

# SR-241/SR-91 Express Lane Connector PA/ED Westbound Express Lanes (Base Design)

Westbound Express Lanes Geometry (with 2-lane Express Lanes section)

# SR-241/SR-91 Express Lane Connector PA/ED Westbound Express Lanes (Design Solution)

Westbound Express Lanes Geometry (adjusted to 3-lane Express Lanes section)