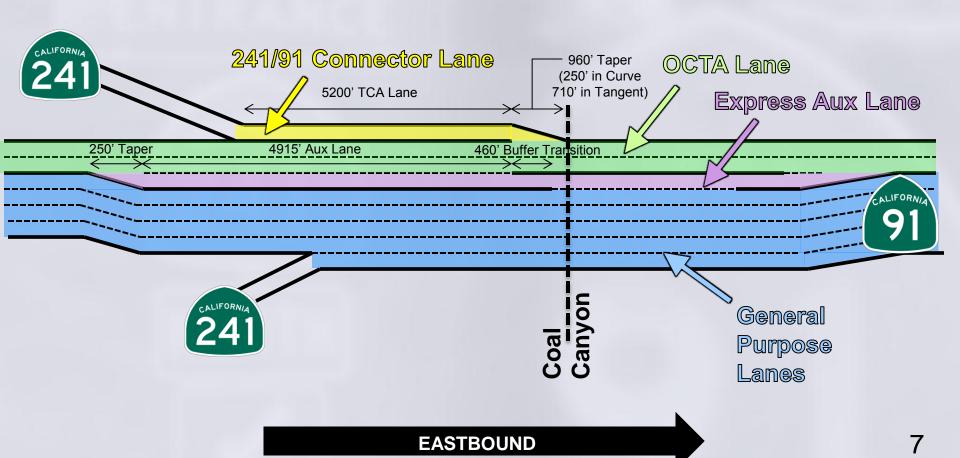

### SR-241/SR-91 Express Lane Connector PA/ED Eastbound

Eastbound Express Lanes Geometry (Coal Canyon Limit)