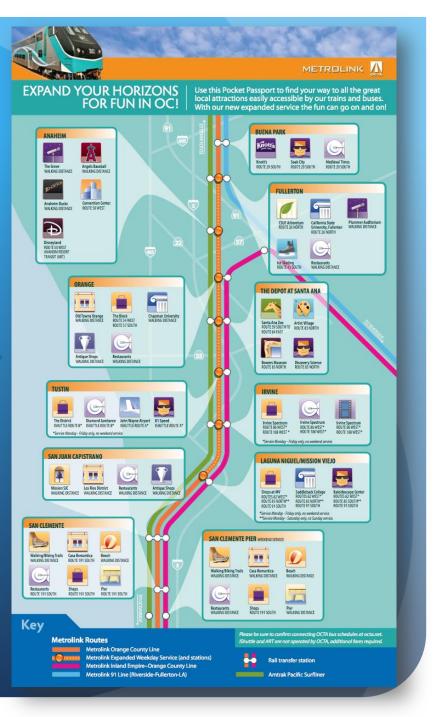

### Metrolink Marketing Update

Board of Directors Meeting June 27, 2011



## Angels Express Advertising







## Angels Express Ridership



### Customer Survey Highlights

- Most effective advertising: online, radio and in-game
- 60% from South County
- 90% rate service above average
- 50% new to Metrolink
- 99% would recommend Metrolink





# CCLINK Metrolink expands in OC

### Metrolink Expansion

- Increased Weekday Service
  - Laguna Niguel to Fullerton
  - NEW \$7 all-day bus/rail pass
  - Launches July 5



- Increased Weekend Service
  - NEW \$10 all-weekend pass
  - Launches July 2



#### Launch Ads







valid for travel any single day July 5th through August 31,

2011. Limit one pass per person and while supplies last.

### Pocket Passport





### Video Demonstration



**OC Link Promotion** 



How to Ride Metrolink