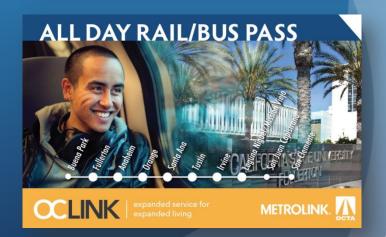

# CCLINK Metrolink expands in OC

### Metrolink Expansion

- Increased Weekday Service
  - Laguna Niguel to Fullerton
  - NEW \$7 all-day bus/rail pass
  - Launches July 5

- Increased Weekend Service
  - NEW \$10 all-weekend pass
  - Launches July 2

#### Launch Ads

valid for travel any single day July 5th through August 31,

2011. Limit one pass per person and while supplies last.