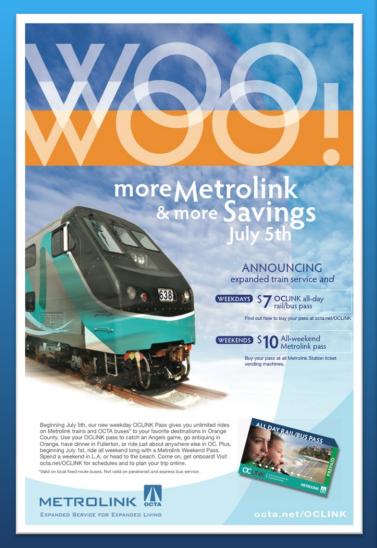

# CCLINK Metrolink expands in OC

### Metrolink Expansion

- Increased Weekday Service
  - Laguna Niguel to Fullerton
  - NEW \$7 all-day bus/rail pass
  - Launches July 5

- Increased Weekend Service
  - NEW \$10 all-weekend pass
  - Launches July 2

#### Launch Ads

valid for travel any single day July 5th through August 31,

2011. Limit one pass per person and while supplies last.