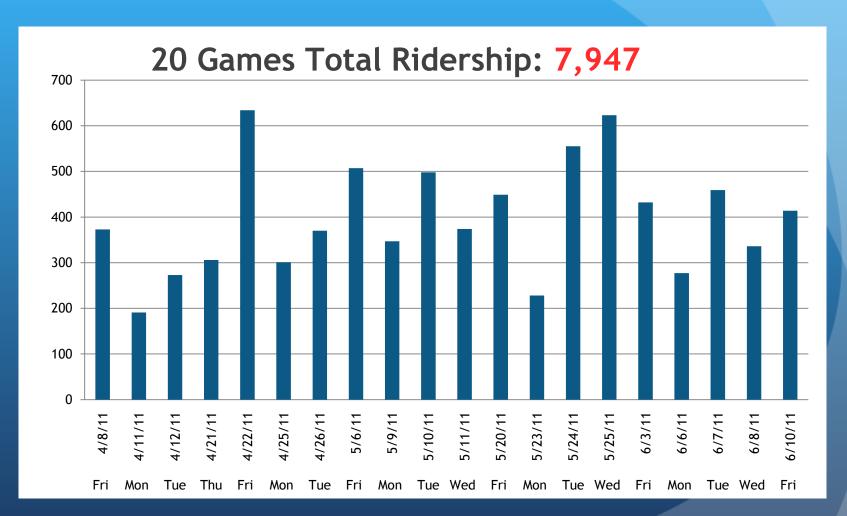

### Metrolink Marketing Update

Board of Directors Meeting June 27, 2011



## Angels Express Advertising







## Angels Express Ridership



### Customer Survey Highlights

- Most effective advertising: online, radio and in-game
- 60% from South County
- 90% rate service above average
- 50% new to Metrolink
- 99% would recommend Metrolink





# CCLINK Metrolink expands in OC

### Metrolink Expansion

- Increased Weekday Service
  - Laguna Niguel to Fullerton
  - NEW \$7 all-day bus/rail pass
  - Launches July 5



- Increased Weekend Service
  - NEW \$10 all-weekend pass
  - Launches July 2



#### Launch Ads







valid for travel any single day July 5th through August 31,

2011. Limit one pass per person and while supplies last.

### Pocket Passport





### Video Demonstration



**OC Link Promotion** 



How to Ride Metrolink