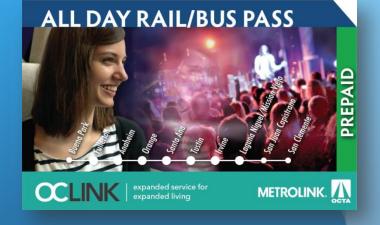

# CCLINK Metrolink expands in OC

### Metrolink Expansion

- Increased Weekday Service
  - Laguna Niguel to Fullerton
  - NEW \$7 all-day bus/rail pass
  - Launches July 5

- Increased Weekend Service
  - NEW \$10 all-weekend pass
  - Launches July 2

#### Launch Ads

valid for travel any single day July 5th through August 31,

2011. Limit one pass per person and while supplies last.