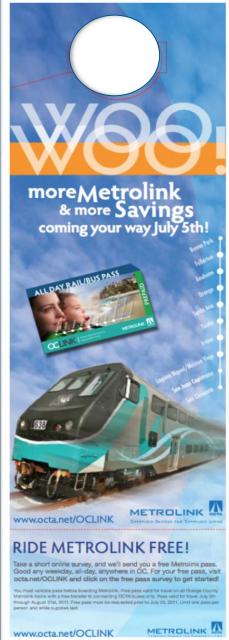

# CCLINK Metrolink expands in OC

### Metrolink Expansion

- Increased Weekday Service
  - Laguna Niguel to Fullerton
  - NEW \$7 all-day bus/rail pass
  - Launches July 5

- Increased Weekend Service
  - NEW \$10 all-weekend pass
  - Launches July 2

#### Launch Ads

valid for travel any single day July 5th through August 31,

2011. Limit one pass per person and while supplies last.