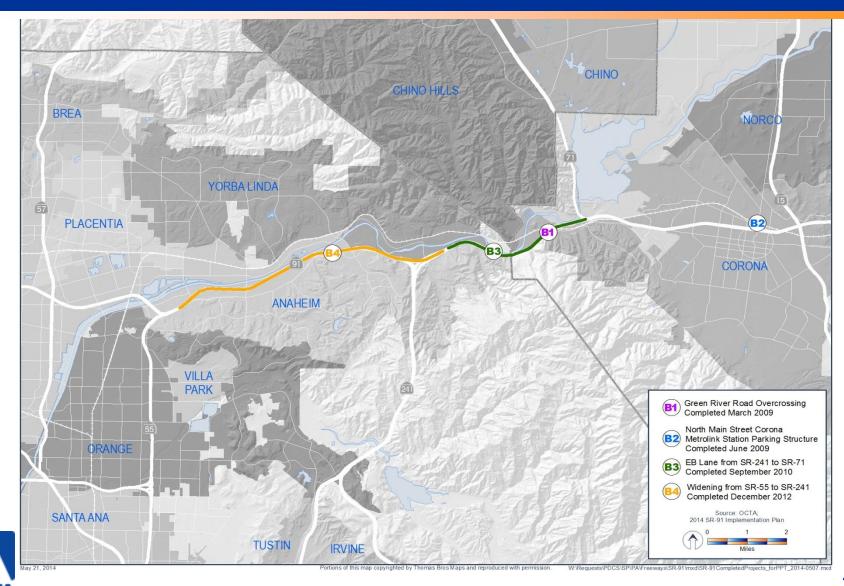

# 2014 State Route 91 Implementation Plan





### **Implementation Plan Background**



- Required by AB 1010 (Chapter 688, Statutes 2002) and SB 1316 (Chapter 714, Statutes 2008)
- Update Annually
- Interstate 15 to State Route 57
- Project Horizon Years:
  - By 2016
  - By 2025
  - By 2035





## **Completed Projects**



# Implementation Plan Projects by 2016, 2025, and 2035





4

#### Recommendations/Next Steps

- Approve State Route 91 Implementation Plan (Plan)
- Present Plan to Riverside County Transportation
  Commission by July
- Forward approved Plan to State Legislature
- Continue project implementation efforts