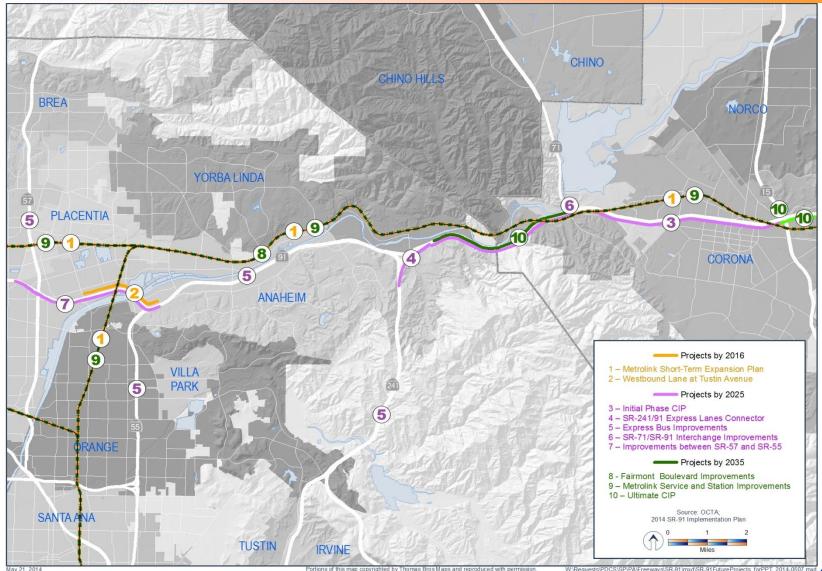

# 2014 State Route 91 Implementation Plan





### **Implementation Plan Background**



- Required by AB 1010 (Chapter 688, Statutes 2002) and SB 1316 (Chapter 714, Statutes 2008)
- Update Annually
- Interstate 15 to State Route 57
- Project Horizon Years:
  - By 2016
  - By 2025
  - By 2035





## **Completed Projects**



# Implementation Plan Projects by 2016, 2025, and 2035





4

#### Recommendations/Next Steps

- Approve State Route 91 Implementation Plan (Plan)
- Present Plan to Riverside County Transportation
  Commission by July
- Forward approved Plan to State Legislature
- Continue project implementation efforts