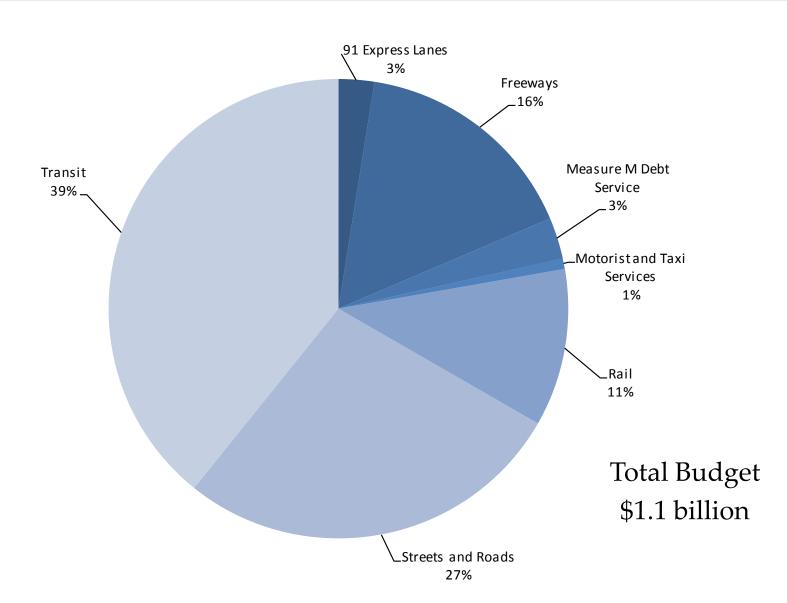

## Expenditures

| In Millions                       |          | 2013-14<br>proved |        | 2014-15<br>posed | Chai      | 300    |
|-----------------------------------|----------|-------------------|--------|------------------|-----------|--------|
|                                   | Approved |                   | -      |                  |           |        |
| Uses                              | D.       | udget             | Budget |                  | \$        | %      |
| Capital Expenditures              | \$       | 285.1             | \$     | 301.4            | \$ 16.3   | 5.7%   |
| Professional & Outside Services   |          | 206.7             |        | 203.8            | (2.9)     | -1.4%  |
| Salaries & Benefits               |          | 155.1             |        | 155.7            | 0.6       | 0.4%   |
| Contributions to Other Agencies   |          | 251.7             |        | 121.7            | (130.0)   | -51.8% |
| Measure M2 Local Fair Share       |          | 48.7              |        | 51.8             | 3.1       | 6.4%   |
| Measure M2 Regional Capacity      |          | 49.8              |        | 50.0             | 0.2       | 0.4%   |
| Contract Transportation Services  |          | 80.6              |        | 85.1             | 4.5       | 5.6%   |
| Maintenance Parts & Fuel          |          | 28.4              |        | 30.3             | 1.9       | 6.7%   |
| Debt Service                      |          | 36.2              |        | 34.8             | (1.4)     | -5.7%  |
| Measure M1 Competitive Grants     |          | 42.0              |        | 20.0             | (22.0)    | -52.4% |
| Insurance Claims/Premiums         |          | 15.1              |        | 14.7             | (0.4)     | -2.6%  |
| General & Administration          |          | 13.7              |        | 10.1             | (3.6)     | -26.1% |
| Subtotal Uses                     | \$       | 1,213.1           | \$     | 1,079.4          | \$(133.7) | -11.0% |
| Designation of Funds              |          | 47.8              |        | 45.0             | (2.8)     | -5.9%  |
| Total Expenditures / Designations | \$       | 1,260.9           | \$     | 1,124.4          | \$(136.5) | -10.8% |