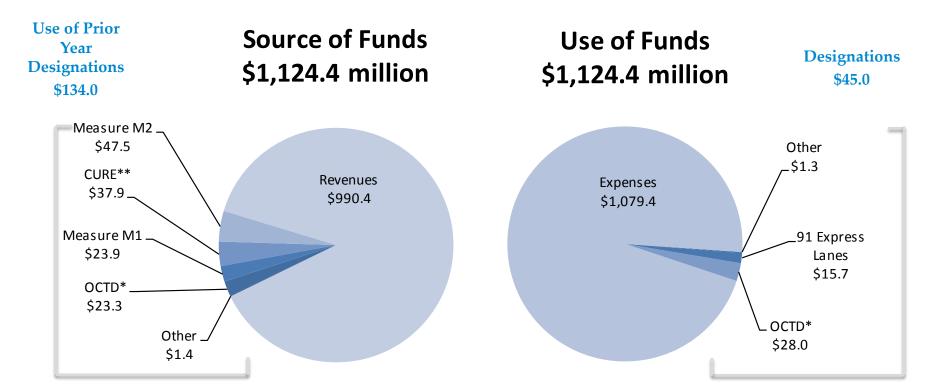

### Budget Overview

<sup>\*</sup>Orange County Transit District (OCTD)

<sup>\*\*</sup>Commuter and Urban Rail Endowment (CURE)

### Budget Sources & Uses

|                                            | FY 2013-14 |         | FY 2014-15 |         |        |         |        |
|--------------------------------------------|------------|---------|------------|---------|--------|---------|--------|
| In Millions                                | A          | proved  | Proposed   |         | Change |         | e      |
| Sources                                    | E          | Budget  |            | Budget  |        | \$      | %      |
| Revenues                                   | \$ 954.1   |         | \$         | 990.4   | \$     | 36.3    | 3.8%   |
| Use of Prior Year Designations             |            | 306.8   |            | 134.0   |        | (172.8) | -56.3% |
| <b>Total Revenue / Use of Designations</b> | \$         | 1,260.9 | \$         | 1,124.4 | \$     | (136.5) | -10.8% |
| Uses                                       |            |         |            |         |        |         |        |
| Salaries and Benefits                      | \$         | 155.1   | \$         | 155.7   | \$     | 0.6     | 0.4%   |
| Services and Supplies                      |            | 344.5   |            | 344.1   |        | (0.4)   | -0.1%  |
| Contributions to Other Agencies            |            | 392.2   |            | 243.5   |        | (148.7) | -37.9% |
| Debt Service                               |            | 36.2    |            | 34.7    |        | (1.5)   | -4.1%  |
| Capital                                    |            | 285.1   |            | 301.4   |        | 16.3    | 5.7%   |
| Designations                               | 47.8       |         | 47.8 45.   |         |        | (2.8)   | -5.9%  |
| <b>Total Expenditures / Designations</b>   | \$         | 1,260.9 | \$         | 1,124.4 | \$     | (136.5) | -10.8% |

#### Revenues

| In Millions                                          | FY 2013-14<br>Approved |            | Cha       | nge    |
|------------------------------------------------------|------------------------|------------|-----------|--------|
| Sources                                              | Budget                 | Budget     | \$        | %      |
| Federal Grants                                       | \$247.1                | \$309.6    | \$62.5    | 25.3%  |
| M2 Local Transportation Authority 1/2 Cent Sales Tax | 283.2                  | 301.8      | 18.6      | 6.6%   |
| Local Transportation Fund 1/4 Cent Sales Tax         | 152.8                  | 159.8      | 7.0       | 4.6%   |
| Passenger Fares                                      | 61.1                   | 58.6       | (2.5)     | -4.1%  |
| State Grants                                         | 103.5                  | 55.9       | (47.6)    | -46.0% |
| 91 Express Lanes Revenues                            | 38.2                   | 41.5       | 3.3       | 8.6%   |
| State Transit Assistance                             | 22.1                   | 19.8       | (2.3)     | -10.4% |
| Interest                                             | 21.9                   | 17.7       | (4.2)     | -19.2% |
| Property Tax                                         | 11.4                   | 12.9       | 1.5       | 13.2%  |
| Other                                                | 9.3                    | 9.1        | (0.2)     | -2.2%  |
| Advertising                                          | 3.5                    | 3.7        | 0.2       | 5.7%   |
| Subtotal Sources                                     | \$ 954.1               | \$ 990.4   | \$ 36.3   | 3.8%   |
| Use of Prior Year Designations                       | 306.8                  | 134.0      | (172.8)   | -56.3% |
| Total Revenues / Use of Designations                 | \$ 1,260.9             | \$ 1,124.4 | \$(136.5) | -10.8% |

### Use of Prior Year Designations

|                                                      | FY 2 | 2013-14 | FY 2 | 2014-15  |
|------------------------------------------------------|------|---------|------|----------|
| In Millions                                          | Apj  | proved  | Pro  | posed    |
| Use of Prior Year Designations by Fund               | Bı   | ıdget   | Βυ   | ıdget    |
| Local Transportation Authority Measure M2            | \$   | 183.5   | \$   | 47.5     |
| Grade Separations, Metrolink Gateways                |      |         |      |          |
| Commuter and Urban Rail Endowment                    |      | 34.1    |      | 37.9     |
| Metrolink Operations & Capital                       |      |         |      |          |
| Local Transportation Authority Measure M1            |      | 53.4    |      | 23.9     |
| Streets & Roads, West County Connectors              |      |         |      |          |
| Orange County Transit District                       |      | 34.2    |      | 23.3     |
| Fixed-Asset Reserve, Bristol Street Widening Project |      |         |      |          |
| Service Authority for Freeway Emergencies            |      | 0.5     |      | 1.0      |
| Freeway Service Patrol                               |      |         |      |          |
| Orange County Unified Transportation Trust           |      | 0.8     |      | 0.3      |
| Continuous Access Projects                           |      |         |      |          |
| Orange County Taxi Administration Program            |      | -       |      | 0.1      |
| Ongoing Operations                                   |      |         |      |          |
| Local Transportation Fund                            |      | 0.3     |      | 0        |
| Article 3: Bikeway & Pedestrian Facilities Program   |      |         |      | <u>'</u> |
| Total Use of Prior Year Designations                 | \$   | 306.8   | \$   | 134.0    |

## Expenditures

| In Millions                       |          | 2013-14<br>proved |        | 2014-15<br>posed | Chai      | 300    |
|-----------------------------------|----------|-------------------|--------|------------------|-----------|--------|
|                                   | Approved |                   | -      |                  |           |        |
| Uses                              | D.       | udget             | Budget |                  | \$        | %      |
| Capital Expenditures              | \$       | 285.1             | \$     | 301.4            | \$ 16.3   | 5.7%   |
| Professional & Outside Services   |          | 206.7             |        | 203.8            | (2.9)     | -1.4%  |
| Salaries & Benefits               |          | 155.1             |        | 155.7            | 0.6       | 0.4%   |
| Contributions to Other Agencies   |          | 251.7             |        | 121.7            | (130.0)   | -51.8% |
| Measure M2 Local Fair Share       |          | 48.7              |        | 51.8             | 3.1       | 6.4%   |
| Measure M2 Regional Capacity      |          | 49.8              |        | 50.0             | 0.2       | 0.4%   |
| Contract Transportation Services  |          | 80.6              |        | 85.1             | 4.5       | 5.6%   |
| Maintenance Parts & Fuel          |          | 28.4              |        | 30.3             | 1.9       | 6.7%   |
| Debt Service                      |          | 36.2              |        | 34.8             | (1.4)     | -5.7%  |
| Measure M1 Competitive Grants     |          | 42.0              |        | 20.0             | (22.0)    | -52.4% |
| Insurance Claims/Premiums         |          | 15.1              |        | 14.7             | (0.4)     | -2.6%  |
| General & Administration          |          | 13.7              |        | 10.1             | (3.6)     | -26.1% |
| Subtotal Uses                     | \$       | 1,213.1           | \$     | 1,079.4          | \$(133.7) | -11.0% |
| Designation of Funds              |          | 47.8              |        | 45.0             | (2.8)     | -5.9%  |
| Total Expenditures / Designations | \$       | 1,260.9           | \$     | 1,124.4          | \$(136.5) | -10.8% |

### Designations

|                                               | FY 2   | 013-14 | FY     | 2014-15 |
|-----------------------------------------------|--------|--------|--------|---------|
| In Millions                                   | App    | proved | Pro    | posed   |
| <b>Designation of Funds</b>                   | Budget |        | Budget |         |
| Orange County Transit District                | \$     | 30.7   | \$     | 28.0 *  |
| State Route 91 Toll Road                      |        | 13.5   |        | 15.7    |
| Local Transportation Authority Measure M2     |        | 2.5    |        | -       |
| Additional Retiree Benefit Account Trust Fund |        | 0.9    |        | 1.2     |
| Orange County Unified Transportation Trust    |        | 0.2    |        | 0.1     |
| Total Designations                            | \$     | 47.8   | \$     | 45.0    |

<sup>\* \$19.8</sup> million from State Transit Assitance designated to OCTD fixed-asset reserve for future capital projects