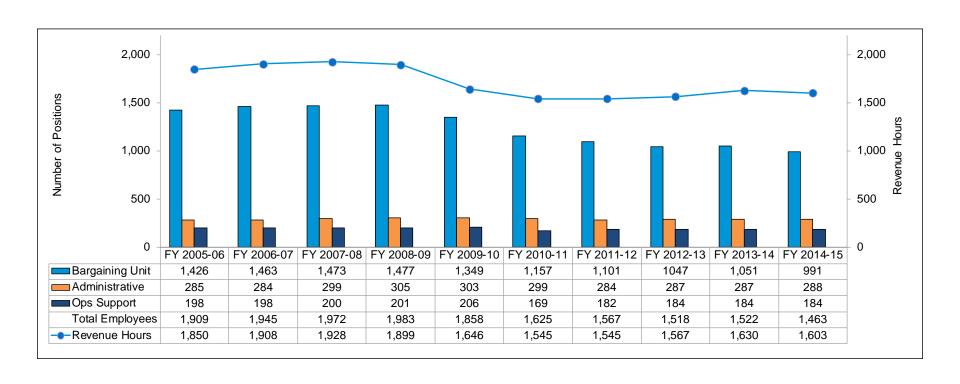

Levels

|                                         | FY 2013-14 | FY 2014-15 |            |
|-----------------------------------------|------------|------------|------------|
| OCTA Staffing                           | Headcount  | Headcount  | Difference |
| Administrative                          | 471        | 472        | 1          |
| Union                                   | 1,051      | 991        | (60)       |
| - Coach Operator                        | 817        | 765        | (52)       |
| - Maintenance                           | 193        | 185        | (8)        |
| - Facility Technicians and Parts Clerks | 41         | 41         | -          |
| <b>Total Positions</b>                  | 1,522      | 1,463      | (59)       |

### Historical Staffing Levels Comparison



#### Administrative Employees

#### 472 Positions

- Continue pay-for-performance program
- Employees governed by the Personnel and Salary Resolution (PSR), which is approved annually with the budget
- Incorporates Board-approved action for administrative employees to pay 100% of employee share of pension by January 1, 2017

|                                                    | FY 2013-14 | FY 2014-15 |
|----------------------------------------------------|------------|------------|
|                                                    | Approved   | Proposed   |
|                                                    | Budget     | Budget     |
| Merit pool (Base building)                         | 4%         | 4%         |
| Special performance award pool (Non-base building) | 2%