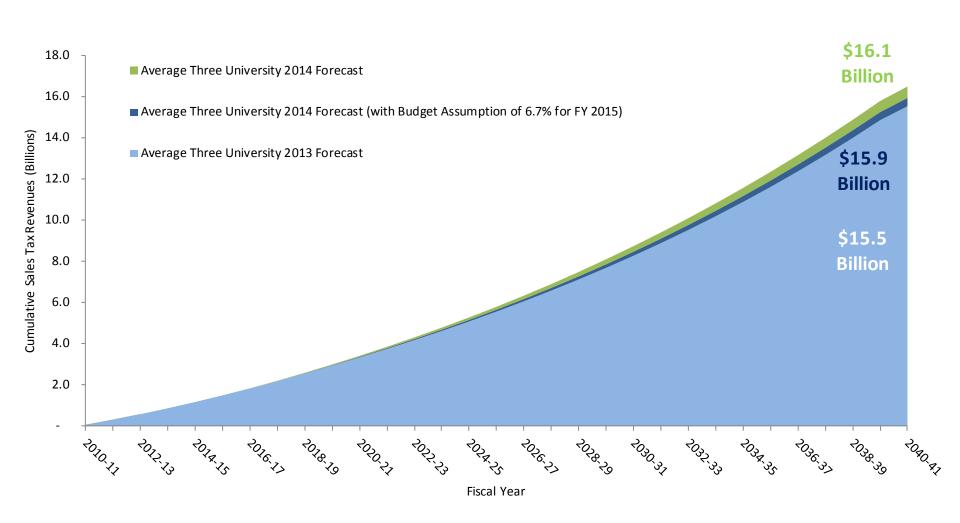

### FY 2014-15 Sales Tax Projections

|                                        | 2013     | 2014     |
|----------------------------------------|----------|----------|
| The 3 Universities                     | Forecast | Forecast |
| Chapman University                     | 6.06%    | 6.30%    |
| California State University, Fullerton | 5.89%    | 7.91%    |
| University of California, Los Angeles  | 8.15%    | 9.14%    |
| Blended Rate                           | 6.70%    | 7.79%    |

FY 2014-15 budget assumes a growth rate of 6.70%

# Annual Sales Tax Revenue Forecast Comparison