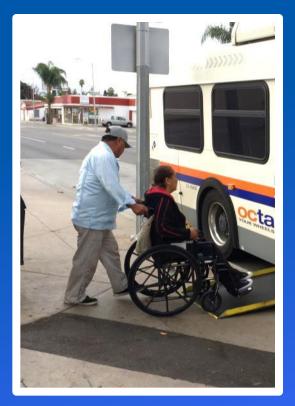

#### **Pedestrian Action Plan**



# **Multi-Faceted Approach**

### Engineering

Input from OCTA TAC on December 10, 2014

#### Education

 Input from OCTA Citizens Advisory Committee Bicycle/Pedestrian Subcommittee on December 16, 2014

#### Enforcement

 Input from Orange County Police Chief's Roundtable on January 7, 2015

# Pedestrian Safety Workshop

#### January 26, 2015

- 70 Attendees Including Chair Lalloway,
  Directors Pulido and Murray
- Presentation by Pedestrian Safety Expert
- Display Boards, Verbal, and Written Comments Received



#### **OCTA Efforts**

#### Ongoing Pedestrian Safety Efforts

- OCTA Safety Campaign
- Educational Webinars
- SCAG Safety Campaign Collaboration
- GIS Sidewalk Inventory Study
- Funding Support
- Hit-and-Run Legislation

# OCTA Efforts (conti