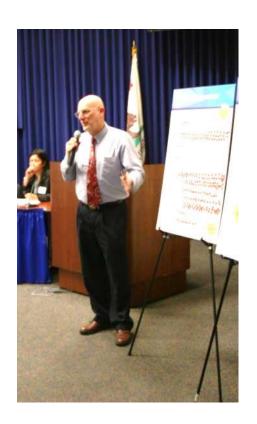

# Pedestrian Safety Workshop

#### January 26, 2015

- 70 Attendees Including Chair Lalloway,
  Directors Pulido and Murray
- Presentation by Pedestrian Safety Expert
- Display Boards, Verbal, and Written Comments Received