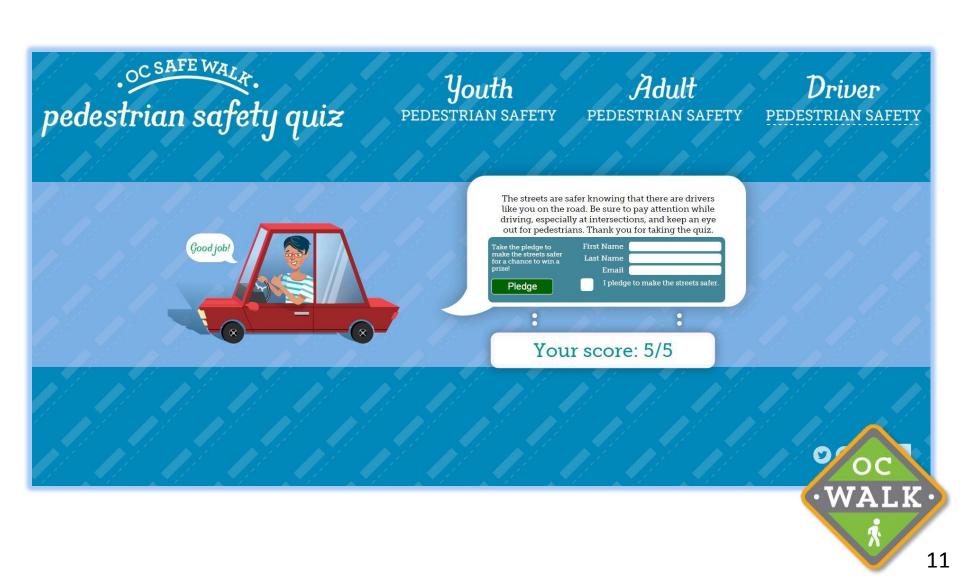

# Online Quiz

Fun, Interactive

Easy to share via social media

# Quiz functionality