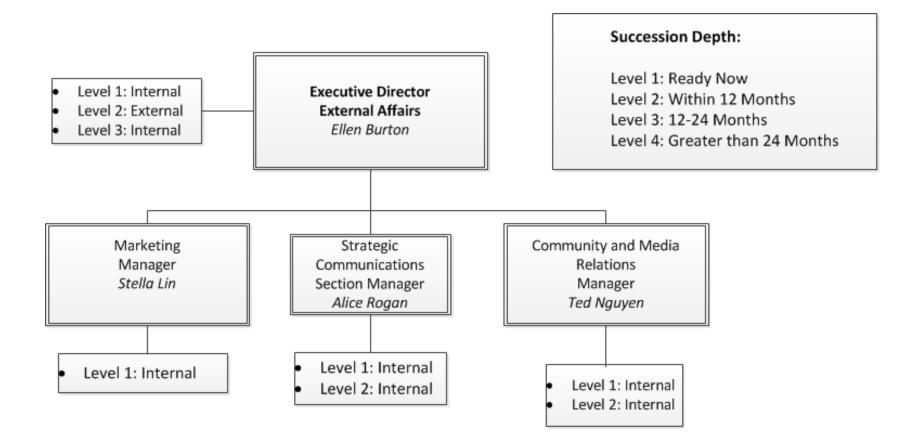

|         |         |          |                    |      |                     |                         |
| Training                                                                     | 21      | 6       | 4        | . 16               | 2    | 3                   |                         |

# Growing Leaders

- Coaching
- Communication
- Commitment
- Integrity
- Honesty
- Engagement



## Benefits

- Creates a leadership pipeline
- Develops talent
- Retains top talent



## Succession Org Chart



# Succession Org Chart - Transit



# Succession Org Chart - Planning



#### Succession Org Chart – Capital Programs



# Succession Org Chart - Finance



## Succession Org Chart - HROD



#### Succession Org Chart – External Affairs



#### Succession Org Chart – Gov Relations



#### Summary