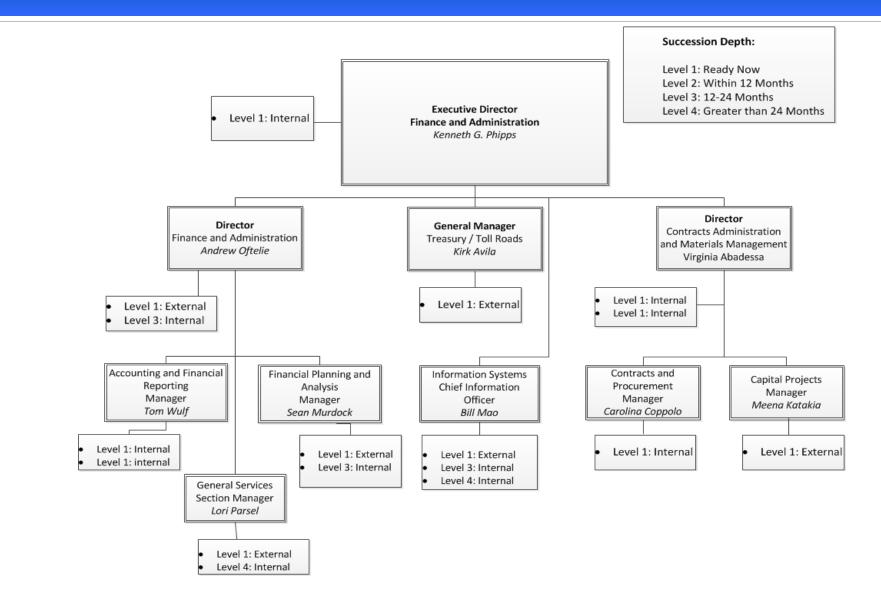

|      |                     |                         |
| OCTA Supervisor                                                              |         |         |          |                    |      |                     |                         |
| Training                                                                     | 21      | 6       | 4        | . 16               | 2    | 3                   |                         |

# Growing Leaders

- Coaching
- Communication
- Commitment
- Integrity
- Honesty
- Engagement



## Benefits

- Creates a leadership pipeline
- Develops talent
- Retains top talent



## Succession Org Chart



# Succession Org Chart - Transit



# Succession Org Chart - Planning



#### Succession Org Chart – Capital Programs



# Succession Org Chart - Finance



## Succession Org Chart - HROD



#### Succession Org Chart – External Affairs



#### Succession Org Chart – Gov Relations



#### Summary