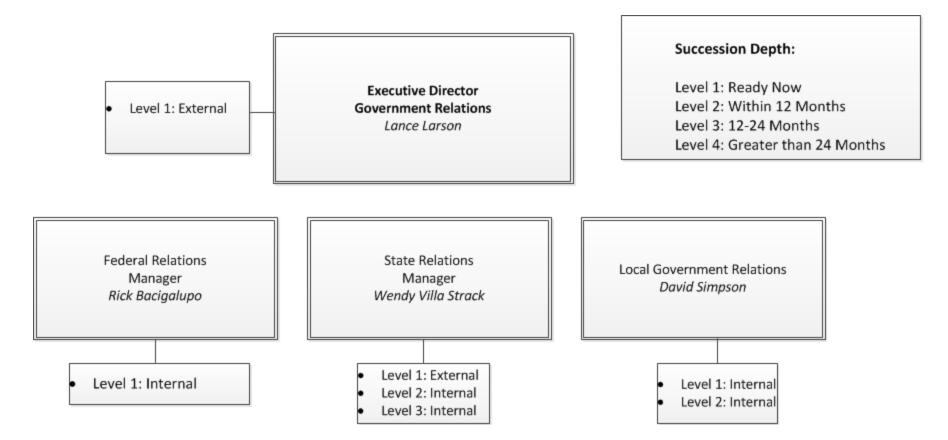

|         |         |          |                    |      |                     |                         |
| Training                                                                     | 21      | 6       | 4        | . 16               | 2    | 3                   |                         |

# Growing Leaders

- Coaching
- Communication
- Commitment
- Integrity
- Honesty
- Engagement



## Benefits

- Creates a leadership pipeline
- Develops talent
- Retains top talent



## Succession Org Chart



# Succession Org Chart - Transit



# Succession Org Chart - Planning



#### Succession Org Chart – Capital Programs



# Succession Org Chart - Finance



## Succession Org Chart - HROD



#### Succession Org Chart – External Affairs



#### Succession Org Chart – Gov Relations



#### Summary