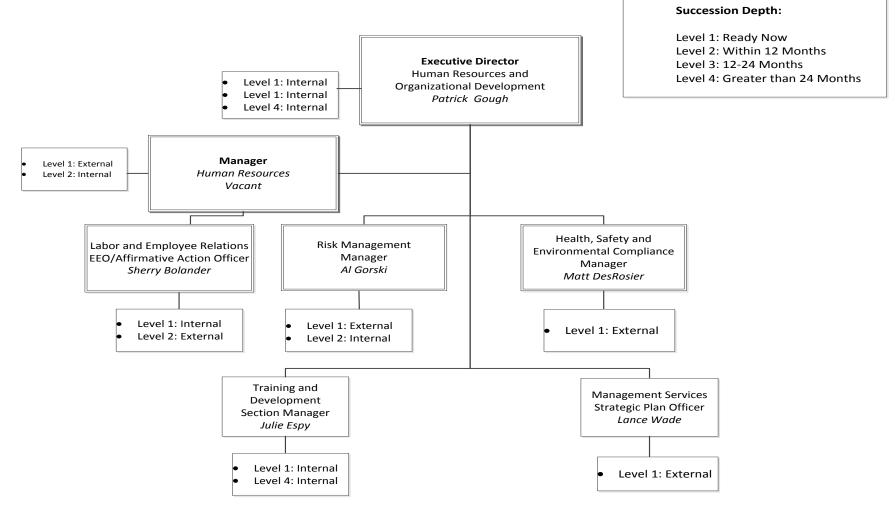

|
| OCTA Supervisor                                                              |         |         |          |                    |      |                     |                         |
| Training                                                                     | 21      | 6       | 4        | . 16               | 2    | 3                   |                         |

# Growing Leaders

- Coaching
- Communication
- Commitment
- Integrity
- Honesty
- Engagement



## Benefits

- Creates a leadership pipeline
- Develops talent
- Retains top talent



## Succession Org Chart



# Succession Org Chart - Transit



# Succession Org Chart - Planning



#### Succession Org Chart – Capital Programs



# Succession Org Chart - Finance



## Succession Org Chart - HROD



#### Succession Org Chart – External Affairs



#### Succession Org Chart – Gov Relations



#### Summary