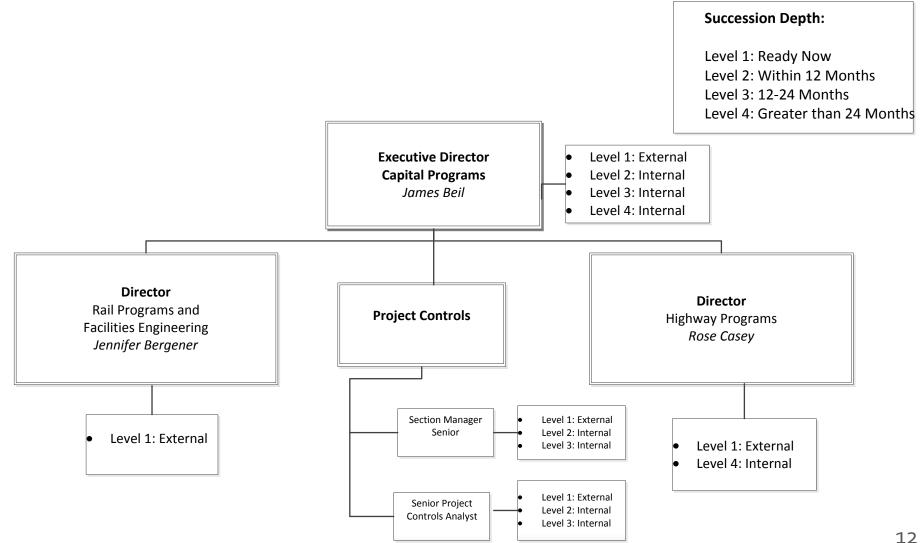

|          |                    |      |                     |                         |
| OCTA Supervisor                                                              |         |         |          |                    |      |                     |                         |
| Training                                                                     | 21      | 6       | 4        | . 16               | 2    | 3                   |                         |

# Growing Leaders

- Coaching
- Communication
- Commitment
- Integrity
- Honesty
- Engagement



## Benefits

- Creates a leadership pipeline
- Develops talent
- Retains top talent



## Succession Org Chart



# Succession Org Chart - Transit



# Succession Org Chart - Planning



#### Succession Org Chart – Capital Programs



# Succession Org Chart - Finance



## Succession Org Chart - HROD



#### Succession Org Chart – External Affairs



#### Succession Org Chart – Gov Relations



#### Summary