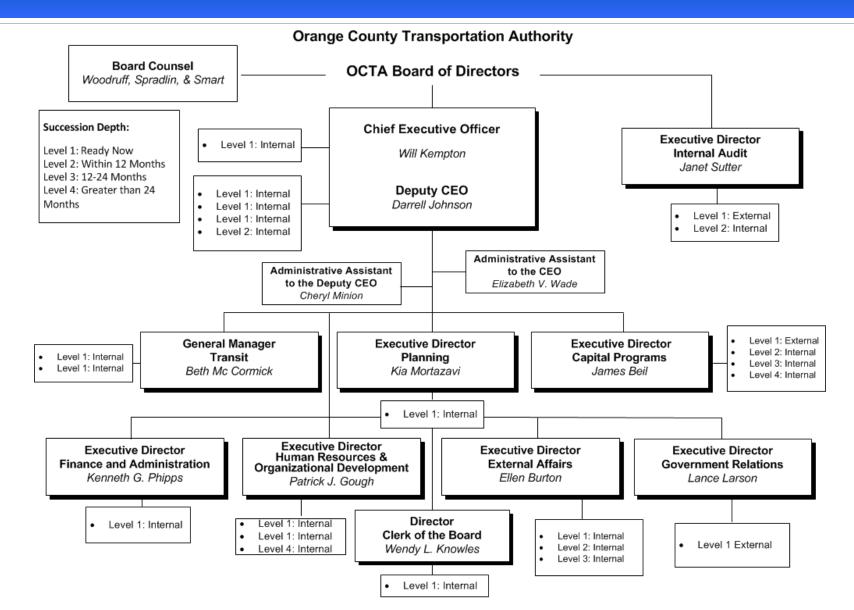

|
|                                                                              |         |         |          |                    |      |                     |                         |
| OCTA Supervisor                                                              |         |         |          |                    |      |                     |                         |
| Training                                                                     | 21      | 6       | 4        | . 16               | 2    | 3                   |                         |

# Growing Leaders

- Coaching
- Communication
- Commitment
- Integrity
- Honesty
- Engagement



## Benefits

- Creates a leadership pipeline
- Develops talent
- Retains top talent



## Succession Org Chart



# Succession Org Chart - Transit



# Succession Org Chart - Planning



#### Succession Org Chart – Capital Programs



# Succession Org Chart - Finance



## Succession Org Chart - HROD



#### Succession Org Chart – External Affairs



#### Succession Org Chart – Gov Relations



#### Summary