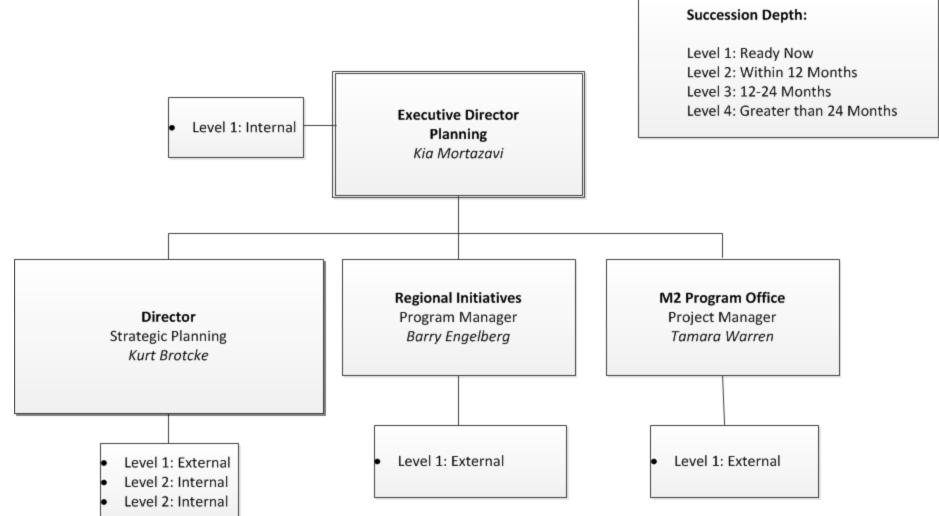

|         |         |          |                    |      |                     |                         |
| OCTA Supervisor                                                              |         |         |          |                    |      |                     |                         |
| Training                                                                     | 21      | 6       | 4        | . 16               | 2    | 3                   |                         |

# Growing Leaders

- Coaching
- Communication
- Commitment
- Integrity
- Honesty
- Engagement



## Benefits

- Creates a leadership pipeline
- Develops talent
- Retains top talent



## Succession Org Chart



# Succession Org Chart - Transit



# Succession Org Chart - Planning



#### Succession Org Chart – Capital Programs



# Succession Org Chart - Finance



## Succession Org Chart - HROD



#### Succession Org Chart – External Affairs



#### Succession Org Chart – Gov Relations



#### Summary