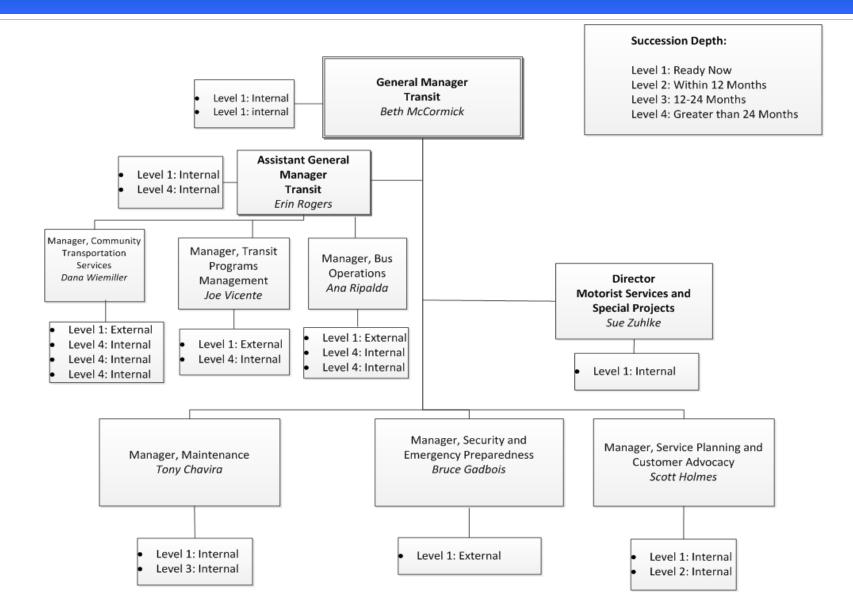

|         |         |          |                    |      |                     |                         |
| OCTA Supervisor                                                              |         |         |          |                    |      |                     |                         |
| Training                                                                     | 21      | 6       | 4        | . 16               | 2    | 3                   |                         |

# Growing Leaders

- Coaching
- Communication
- Commitment
- Integrity
- Honesty
- Engagement



## Benefits

- Creates a leadership pipeline
- Develops talent
- Retains top talent



## Succession Org Chart



# Succession Org Chart - Transit



# Succession Org Chart - Planning



#### Succession Org Chart – Capital Programs



# Succession Org Chart - Finance



## Succession Org Chart - HROD



#### Succession Org Chart – External Affairs



#### Succession Org Chart – Gov Relations



#### Summary