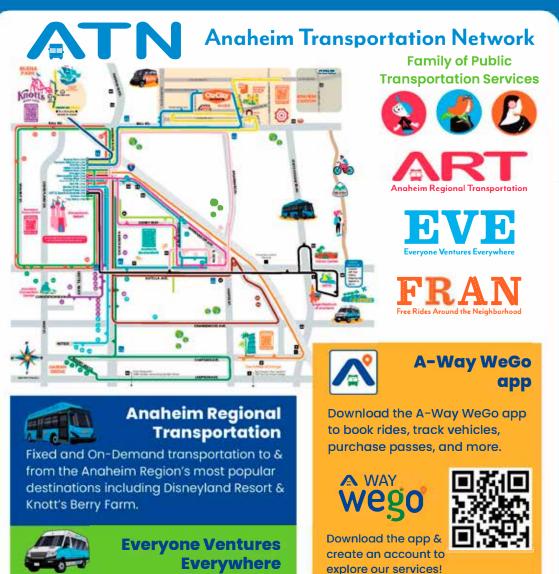

## ANAHEIM RESORT TRANSPORTATION MAP

Transportation between John Wayne Airport and many popular destinations & hotels within the Anaheim Region (Anaheim, Buena Park, Orange, and Garden Grove)

Free five-passenger microtransit servicing a five-mile radius within Downtown Anaheim's CtrCity and Packing District

## Tap2Ride

**Fares** 3 Ways to Pay

- A-Way WeGo app for all day
- Cash at the ARTIC for paper passes (all day or one way use):
- Tap2Ride for one way passes.

\*For current fare prices, visit rideart.org/fares