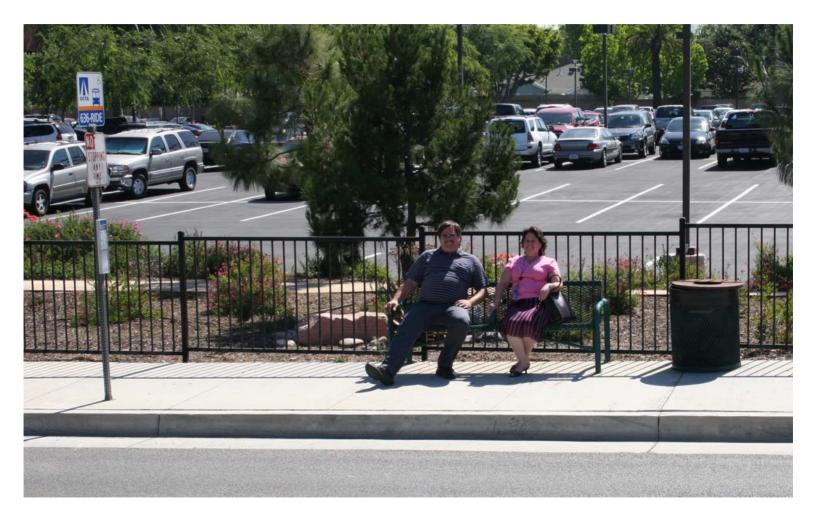

| 152                    |               |             |
| Newport Beach             | 24%                                      | 222                    | ✓             |             |
| Rancho Santa<br>Margarita | 21%                                      | 52                     |               |             |
| Placentia                 | 15%                                      | 103                    |               |             |
| Villa Park                | 13%                                      | 8                      |               |             |
| Total                     | 64%                                      | 6334                   |               | 2           |



#### **Bus Stop Without Bench or Shelter**





#### **Bus Stop With Non-advertising Bench**





#### **Bus Stop With Advertising Bench**





### **Bus Stop With Shelter**





#### Recommendations

- Communicate with the Cities and County
- Encourage more bus stop shelters and benches