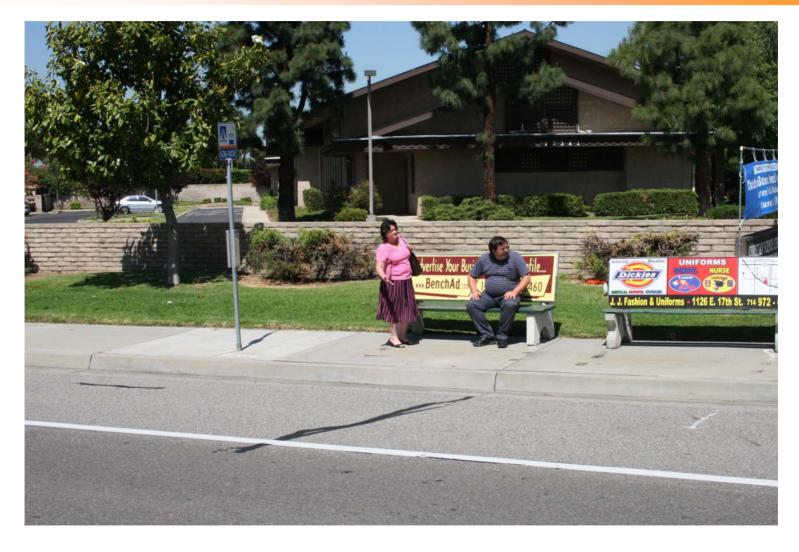

|             |
| Newport Beach             | 24%                                      | 222                    | ✓             |             |
| Rancho Santa<br>Margarita | 21%                                      | 52                     |               |             |
| Placentia                 | 15%                                      | 103                    |               |             |
| Villa Park                | 13%                                      | 8                      |               |             |
| Total                     | 64%                                      | 6334                   |               | 2           |



#### **Bus Stop Without Bench or Shelter**





#### **Bus Stop With Non-advertising Bench**





#### **Bus Stop With Advertising Bench**





### **Bus Stop With Shelter**





#### Recommendations

- Communicate with the Cities and County
- Encourage more bus stop shelters and benches