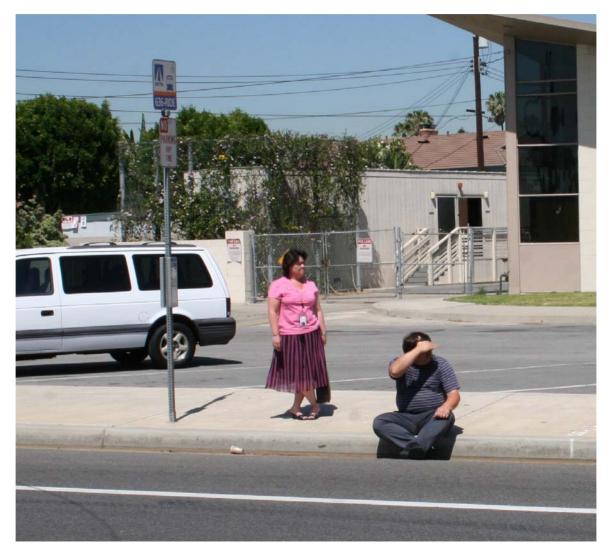

| 32%                                      | 152                    |               |             |
| Newport Beach             | 24%                                      | 222                    | ✓             |             |
| Rancho Santa<br>Margarita | 21%                                      | 52                     |               |             |
| Placentia                 | 15%                                      | 103                    |               |             |
| Villa Park                | 13%                                      | 8                      |               |             |
| Total                     | 64%                                      | 6334                   |               | 2           |



#### **Bus Stop Without Bench or Shelter**





#### **Bus Stop With Non-advertising Bench**





#### **Bus Stop With Advertising Bench**





### **Bus Stop With Shelter**





#### Recommendations

- Communicate with the Cities and County
- Encourage more bus stop shelters and benches