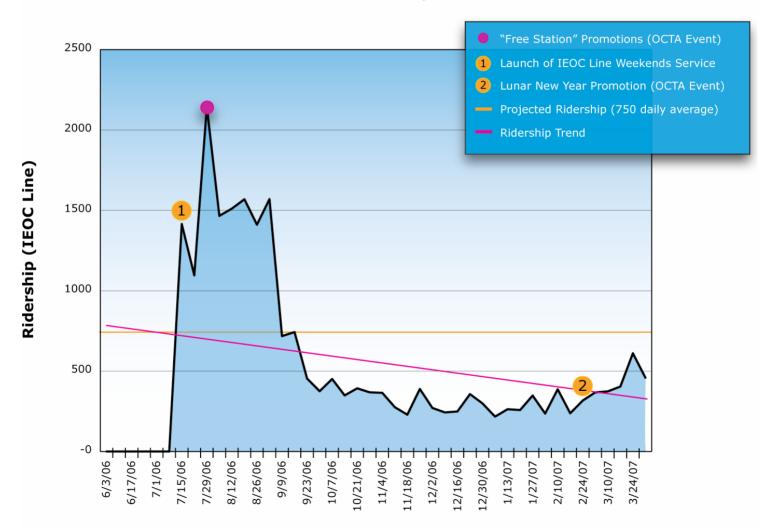

# **Summary of Trends**

Some individual trips are performing very well

|                                                 | Orange County<br>(OC) Line |       |       |         |       |       | Inland Empire-Orange County<br>(IEOC) Line |       |       |          |       |       |
|-------------------------------------------------|----------------------------|-------|-------|---------|-------|-------|--------------------------------------------|-------|-------|----------|-------|-------|
| DIRECTION                                       | OUTBOUND                   |       |       | INBOUND |       |       | INBOUND                                    |       |       | OUTBOUND |       |       |
| TRAIN NUMBER                                    | 655                        | 657   | 659   | 656     | 658   | 660   | 857                                        | 859   | 861   | 856      | 858   | 860   |
| TIME                                            | 8:45a                      | 2:20p | 6:10p | 1:30p   | 4:30p | 8:45p | 7:30a                                      | 8:55a | 6:05p | 7:45a    | 2:50p | 4:30p |
| PROJECTED<br>First Year Daily Average Per Train | 100                        |       |       |         |       |       | 125                                        |       |       |          |       |       |
| ACTUAL<br>First Year Daily Average Per Train    | 127                        | 79    | 42    | 105     | 82    | 51    | 89                                         | 146   | 26    | 24       | 123   | 107   |