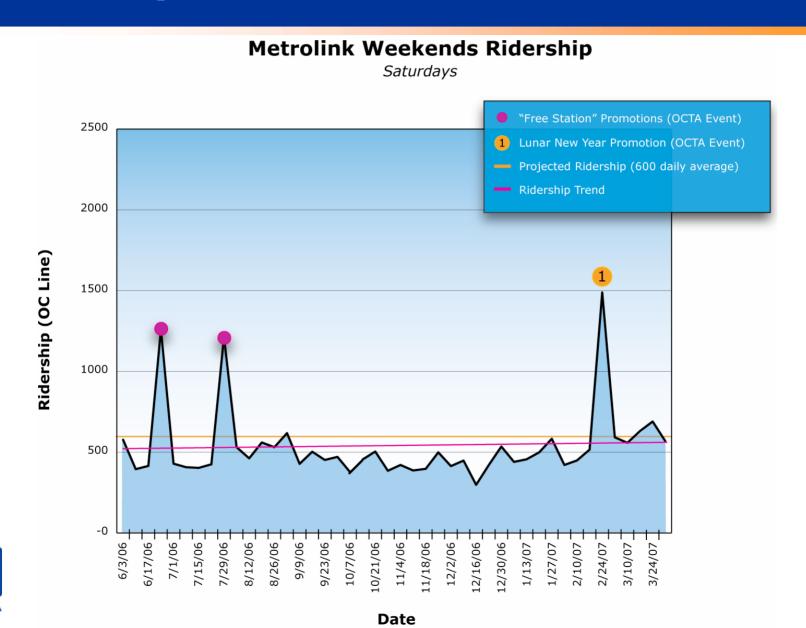

### **Metrolink Weekends Ridership**

OCTA Board of Directors Meeting April 23, 2007

#### **Metrolink Weekends Ridership**

Saturdays

**Date** 