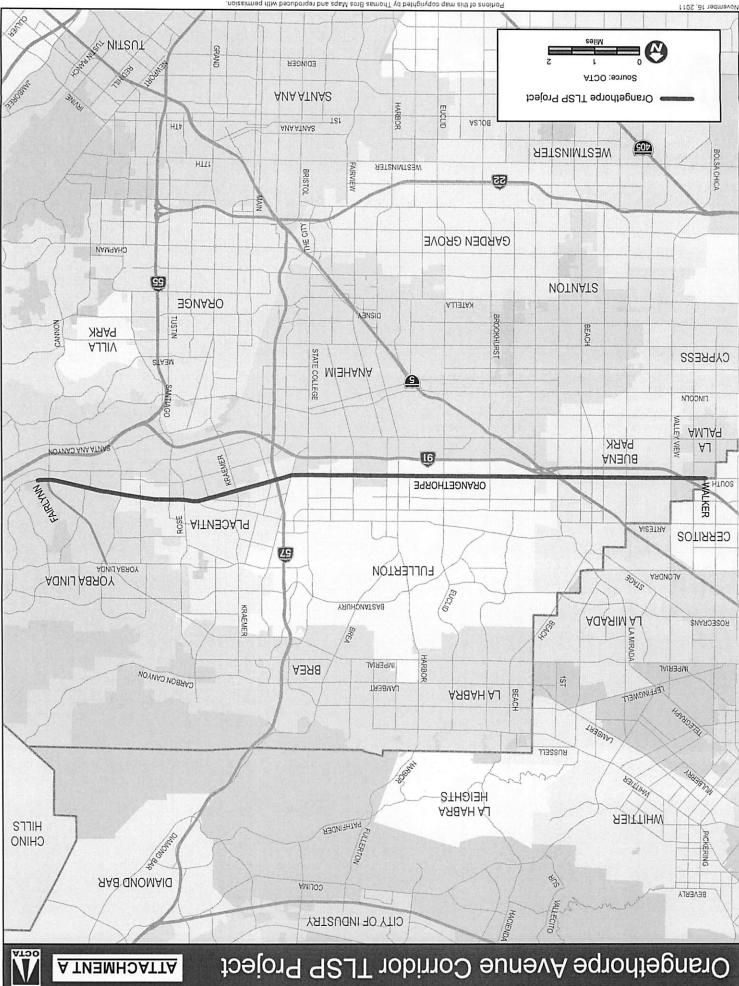

ordinated operation.

#### Summary

OCTA has implemented TLSP on the Orangethorpe Avenue corridor and the Edinger Avenue corridor. The synchronization of traffic signals along these two significant regional corridors resulted in significant improvements to traffic flow including reductions in total travel times and stops, increases in average speeds, and decreases in overall vehicle emissions.

#### Attachments

- A. Orangethorpe Avenue Corridor TSLP Project
- B. Edinger Avenue Corridor TLSP Project
- C. Orangethorpe Avenue Corridor Traffic Signal Synchronization Project Results
- D. Edinger Avenue Corridor Traffic Signal Synchronization Project Results

**Prepared by:** 

Anup Kulkarni Section Manager (714) 560-5867 Approved by:

Kia Mortazavi Executive Director, Planning (714) 560-5741



Portions of this map copyrighted by Thomas Bros Maps and reproduced with permission.



November 16, 2011

PROADs/mxd/EdingerProjectLim

Portions of this map copyrighted by Thomas Bros Maps and reproduced with permission.

# ATTACHMENT C

# Orangethorpe Avenue Corridor Traffic Signal Synchronization Project Results

| Direction           | Travel Time Benefit |           |                    |        |           |                    |  |  |  |
|---------------------|---------------------|-----------|--------------------|--------|-----------|--------------------|--|--|--|
|                     |                     | Eastbound |                    |        | Westbound |                    |  |  |  |
| Peak Period         | Before              | After     | Improvement<br>(%) | Before | Af