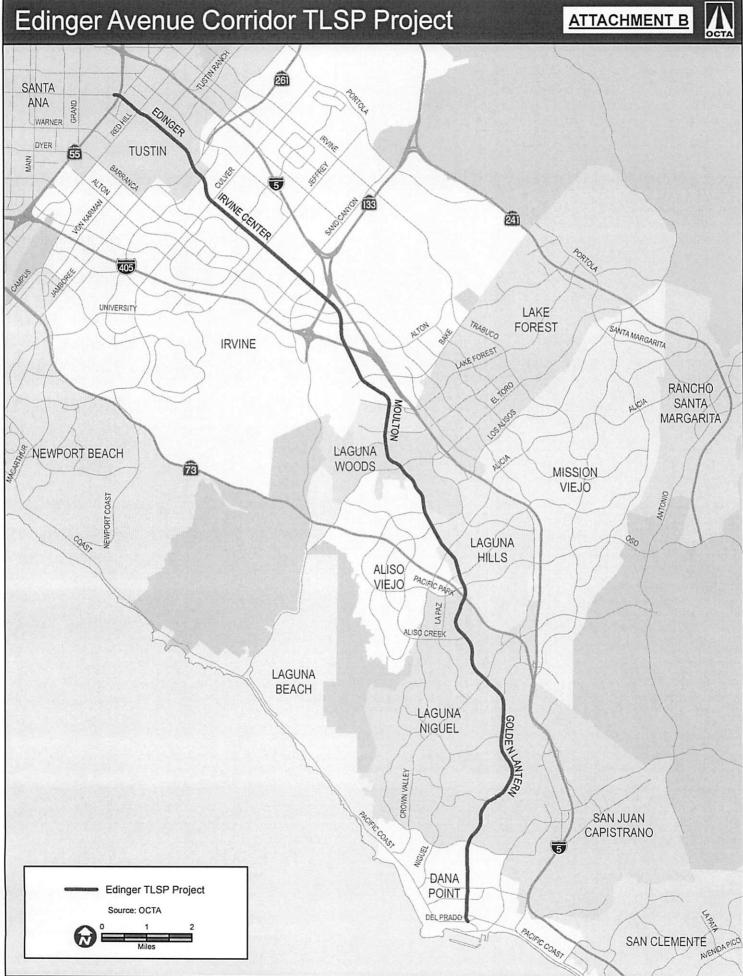

corridor and the Edinger Avenue corridor. The synchronization of traffic signals along these two significant regional corridors resulted in significant improvements to traffic flow including reductions in total travel times and stops, increases in average speeds, and decreases in overall vehicle emissions.

#### Attachments

- A. Orangethorpe Avenue Corridor TSLP Project
- B. Edinger Avenue Corridor TLSP Project
- C. Orangethorpe Avenue Corridor Traffic Signal Synchronization Project Results
- D. Edinger Avenue Corridor Traffic Signal Synchronization Project Results

**Prepared by:** 

Anup Kulkarni Section Manager (714) 560-5867 Approved by:

Kia Mortazavi Executive Director, Planning (714) 560-5741



Portions of this map copyrighted by Thomas Bros Maps and reproduced with permission.



November 16, 2011

PROADs/mxd/EdingerProjectLim

Portions of this map copyrighted by Thomas Bros Maps and reproduced with permission.

# ATTACHMENT C

# Orangethorpe Avenue Corridor Traffic Signal Synchronization Project Results

| Direction           | Travel Time Benefit |           |                    |        |           |                    |  |  |  |
|---------------------|---------------------|-----------|--------------------|--------|-----------|--------------------|--|--|--|
|                     |                     | Eastbound |                    |        | Westbound |                    |  |  |  |
| Peak Period         | Before              | After     | Improvement<br>(%) | Before | After     | Improvement<br>(%) |  |  |  |
| Morning Peak Period |                     |