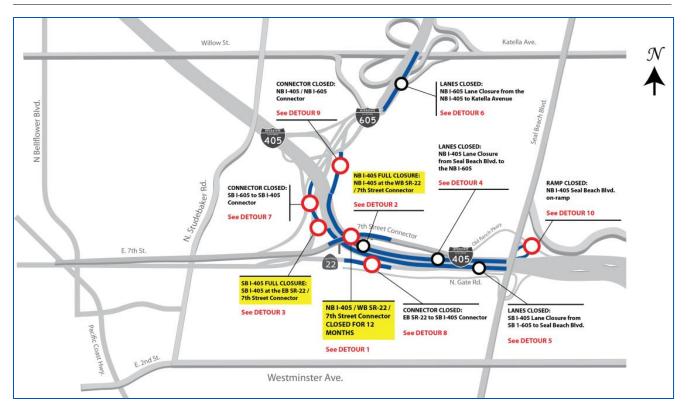

### WEST SEGMENT CLOSURES

| CLOSURES                                                                                                                                                    | Monday<br>4/25/11 | Tuesday<br>4/26/11 | Wednesday<br>4/27/11 | Thursday<br>4/28/11 | Friday<br>4/29/11 | Saturday<br>4/30/11 |
|-------------------------------------------------------------------------------------------------------------------------------------------------------------|-------------------|--------------------|----------------------|---------------------|-------------------|---------------------|
| 1                                                                                                                                                           | -1/23/11          | 4/20/11            | 4/21/11              | 4/20/11             | 4/23/11           | 4/30/11             |
| NB I-405 / WB SR-22 /<br>7 <sup>th</sup> Street Connector                                                                                                   |                   |                    |                      |                     |                   |                     |
| Closed for 12 months                                                                                                                                        |                   |                    |                      |                     | 0040              |                     |
| <ul> <li>Full closure Monday,<br/>April 18 at 10 p.m.<br/>until April 2012</li> </ul>                                                                       |                   | CLOSI              | ED UNTI              |                     | . 2012            |                     |
| DETOUR 1:                                                                                                                                                   |                   |                    |                      |                     |                   |                     |
| • From the northbound I-40 and proceed north to 7th                                                                                                         |                   |                    | proceed west. Tu     | urn right on Stud   | ebaker Road       |                     |
| OR                                                                                                                                                          |                   | -                  |                      |                     |                   |                     |
| From the northbound I-40 Street. Turn left on Stearr westbound SR-22 connec OR                                                                              | ns Street and pro | ceed to the sout   |                      |                     |                   |                     |
| <ul> <li>From the northbound I-40<br/>Street. Turn right on Willo<br/>south to 7th Street and th</li> </ul>                                                 | w Street and pro  |                    |                      |                     |                   |                     |
| 2                                                                                                                                                           |                   |                    |                      |                     |                   |                     |
| NB I-405 Full Closure<br>at the WB SR-22 / 7 <sup>th</sup> Street<br>connector<br>• Full closure from                                                       |                   |                    |                      |                     |                   | -                   |
| 11 p.m. to 7 a.m.                                                                                                                                           |                   |                    |                      |                     |                   |                     |
| • From the NB I-405, exit Wo<br>Studebaker Road to acces                                                                                                    |                   |                    | west, turn right o   | n Studebaker Ro     | oad, proceed nor  | rth on              |
| SB I-405 Full Closure<br>at the EB SR-22 / 7 <sup>th</sup> Street<br>connector                                                                              |                   |                    |                      |                     |                   |                     |
| • Full closure from 11 p.m. to 5 a.m.                                                                                                                       |                   |                    |                      |                     |                   |                     |
| • Full closure from 11 p.m. to 7 a.m.                                                                                                                       |                   |                    |                      |                     | <b>√</b>          |                     |
| <ul> <li>DETOUR 3:</li> <li>From the SB I-405, exit Sto<br/>Westminster Avenue and t</li> <li>OR</li> <li>From the EB SR-22 / 7<sup>th</sup> Sto</li> </ul> | urn left, proceed | east on Westmin    | nster Avenue to a    | access the SB I-    | 405 on-ramp       |                     |

Street/ Westminster Avenue and turn left, proceed east on Westminster Avenue to access the SB I-405 on-ramp

## **CLOSURE & DETOUR NOTICE**

| CLOSURES                                                                                                                                  | Monday<br>4/25/11   | Tuesday<br>4/26/11 | Wednesday<br>4/27/11 | Thursday<br>4/28/11 | Friday<br>4/29/11 | Saturday<br>4/30/11 |
|-------------------------------------------------------------------------------------------------------------------------------------------|---------------------|--------------------|----------------------|---------------------|-------------------|---------------------|
| 4<br>NB I-405 Lane Closure from                                                                                                           |                     |                    |                      |                     |                   |                     |
| NB 1-405 Lane Closure from<br>Seal Beach Boulevard to the<br>NB 1-605                                                                     |                     |                    |                      |                     |                   |                     |
| <ul> <li>Lanes closed from<br/>10 p.m. to 5 a.m.</li> </ul>                                                                               | •                   | •                  | •                    | •                   | V                 |                     |
| DETOUR 4:<br>• At least one lane will be oper                                                                                             | n at all times on t | he NB I-405 fro    | om Seal Beach Bo     | oulevard to the N   | NB I-605          |                     |
| 5                                                                                                                                         |                     |                    |                      |                     |                   |                     |
| <ul> <li>SB I-405 Lane Closure from the SB I-605 to</li> <li>Seal Beach Boulevard</li> <li>Lanes closed from 10 p.m. to 5 a.m.</li> </ul> | •                   | <b>√</b>           |                      | <b>√</b>            |                   | <b>√</b>            |
| <ul> <li>DETOUR 5:</li> <li>At least one lane will be oper</li> </ul>                                                                     | n at all times on t | he SB I-405 fro    | om the SB I-605 to   | o Seal Beach Bo     | oulevard          |                     |
| 6<br>NB I-605 Lane Closure from the<br>NB I-405 to Katella Avenue                                                                         |                     |                    |                      |                     |                   |                     |
| <ul> <li>Lanes closed from<br/>10 p.m. to 5 a.m.</li> </ul>                                                                               |                     |                    |                      |                     |                   |                     |
| • Lanes closed from 10 p.m. to 8 a.m.                                                                                                     |                     |                    |                      |                     |                   | 1                   |
| <ul> <li>DETOUR 6:</li> <li>At least one lane will be oper</li> </ul>                                                                     | at all times on t   | he SB I-405 fro    | om the SB I-605 to   | o Seal Beach Bo     | oulevard          |                     |
| 7                                                                                                                                         |                     |                    |                      |                     | • •               |                     |
| SB I-605 to SB I-405 Connector                                                                                                            |                     |                    |                      |                     |                   |                     |
| • Closed from 11 p.m. to 5 a.m.                                                                                                           |                     |                    |                      |                     | 1                 |                     |
| <ul> <li>From the SB I-605, exit Katel<br/>Los Alamitos Boulevard, Los<br/>to access the SB I-405 on-rai</li> </ul>                       | Alamitos Boulev     |                    |                      |                     |                   | ach Boulevarc       |

• From the SB I-605, exit East Spring Street, turn right and proceed west on East Spring Street, left on Woodruff Avenue, proceed south on Woodruff Avenue to access the SB I-405 on-ramp

## **CLOSURE & DETOUR NOTICE**

|                     | CLOSURES                                                                                                                                                                                                                                                                                           | Monday<br>4/25/11                                     | Tuesday<br>4/26/11                                                             | Wednesday<br>4/27/11 | Thursday<br>4/28/11                  | Friday<br>4/29/11                                       | Saturday<br>4/30/11 |
|---------------------|----------------------------------------------------------------------------------------------------------------------------------------------------------------------------------------------------------------------------------------------------------------------------------------------------|-------------------------------------------------------|--------------------------------------------------------------------------------|----------------------|--------------------------------------|---------------------------------------------------------|---------------------|
|                     | 8                                                                                                                                                                                                                                                                                                  |                                                       |                                                                                |                      |                                      |                                                         |                     |
| B SI                | R-22 to SB I-405 Connector                                                                                                                                                                                                                                                                         |                                                       |                                                                                |                      |                                      |                                                         |                     |
| •                   | Closed from 11 p.m.<br>to 5 a.m.                                                                                                                                                                                                                                                                   |                                                       | <b>√</b>                                                                       | <b>√</b>             | <b>√</b>                             |                                                         |                     |
| •                   | One lane closed from<br>5 a.m. to 10 a.m.,<br>Saturday, April 30                                                                                                                                                                                                                                   |                                                       |                                                                                |                      |                                      |                                                         | 1                   |
| FTC                 | OUR 8:                                                                                                                                                                                                                                                                                             |                                                       |                                                                                |                      |                                      |                                                         |                     |
| •<br>DR             | Eastbound SR-22 Street traff<br>Westminster Avenue, turn lef<br>SB I-405 on-ramp                                                                                                                                                                                                                   | t on Seal Beach                                       | n Boulevard, pro                                                               | ceed north on Se     | eal Beach Boulev                     | ard to access th                                        | ne                  |
| •                   | Eastbound SR-22 Street traff<br>Westminster Avenue, turn lef                                                                                                                                                                                                                                       |                                                       |                                                                                |                      |                                      |                                                         |                     |
| •                   | Westminster Avenue, turn lef                                                                                                                                                                                                                                                                       |                                                       |                                                                                |                      |                                      |                                                         |                     |
|                     | Westminster Avenue, turn lef                                                                                                                                                                                                                                                                       |                                                       |                                                                                |                      |                                      |                                                         |                     |
|                     | Westminster Avenue, turn lef                                                                                                                                                                                                                                                                       |                                                       |                                                                                |                      |                                      |                                                         |                     |
| NB I-4<br>•<br>DETC | Westminster Avenue, turn lef<br>9<br>405 to NB I-605 Connector<br>Closed from 11 p.m.<br>to 5 a.m.<br>PUR 9:<br>From the NB I-405, exit West<br>continue north (Seal Beach E<br>NB I-605 on-ramp                                                                                                   | t on Westminste                                       | er Avenue, proce                                                               | eed east on West     | Avenue and turn<br>turn left on Kate | to access the S<br>right on Seal Be<br>lla Avenue to ac | B I-405 on-rar      |
| NB I-4              | Westminster Avenue, turn lef<br>9<br>405 to NB I-605 Connector<br>Closed from 11 p.m.<br>to 5 a.m.<br>PUR 9:<br>From the NB I-405, exit West<br>continue north (Seal Beach E                                                                                                                       | t on Westminster<br>minster Avenue<br>Boulevard becon | er Avenue, proce<br>, proceed west on<br>nes Los Alamitos<br>turn right on Pal | eed east on West     | Avenue and turn<br>turn left on Kate | to access the S<br>right on Seal Be<br>lla Avenue to ac | B I-405 on-rar      |
| NB I-4<br>•<br>DETC | 9<br>405 to NB I-605 Connector<br>Closed from 11 p.m.<br>to 5 a.m.<br>OUR 9:<br>From the NB I-405, exit West<br>continue north (Seal Beach E<br>NB I-605 on-ramp<br>From the NB I-405, exit Palo                                                                                                   | t on Westminster<br>minster Avenue<br>Boulevard becon | er Avenue, proce<br>, proceed west on<br>nes Los Alamitos<br>turn right on Pal | eed east on West     | Avenue and turn<br>turn left on Kate | to access the S<br>right on Seal Be<br>lla Avenue to ac | B I-405 on-rar      |
| DETC                | Westminster Avenue, turn lef<br>9<br>405 to NB I-605 Connector<br>Closed from 11 p.m.<br>to 5 a.m.<br>DUR 9:<br>From the NB I-405, exit West<br>continue north (Seal Beach E<br>NB I-605 on-ramp<br>From the NB I-405, exit Palo<br>East Willow Street and proce<br>10<br>405 Seal Beach Boulevard | t on Westminster<br>minster Avenue<br>Boulevard becon | er Avenue, proce<br>, proceed west on<br>nes Los Alamitos<br>turn right on Pal | eed east on West     | Avenue and turn<br>turn left on Kate | to access the S<br>right on Seal Be<br>lla Avenue to ac | B I-405 on-rar      |

• From Seal Beach Boulevard proceed south to Westminster Avenue and turn right, continue west on Westminster Avenue, turn right on Studebaker Road and proceed north to access the NB I-405 on-ramp