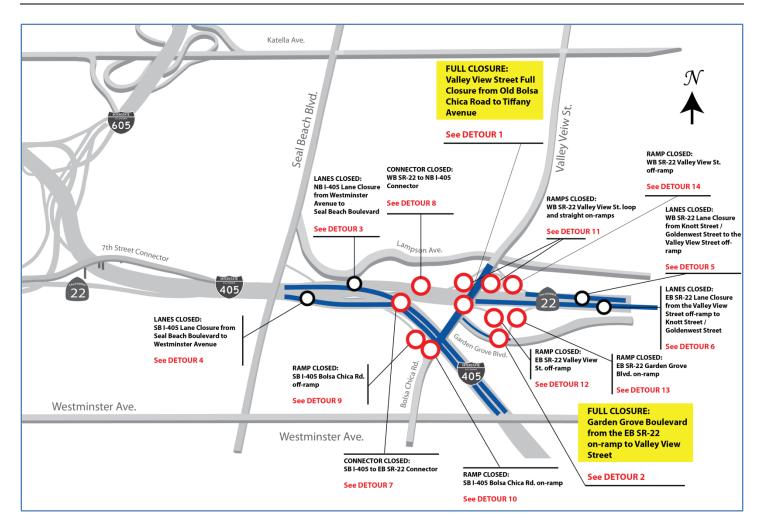

### **EAST SEGMENT CLOSURES**

| CLOSURES                                                                                      | Monday<br>4/25/11 | Tuesday<br>4/26/11 | Wednesday<br>4/27/11 | Thursday<br>4/28/11 |
|-----------------------------------------------------------------------------------------------|-------------------|--------------------|----------------------|---------------------|
| 1                                                                                             |                   |                    |                      |                     |
| Valley View Street Full Closure<br>from Old Bolsa Chica Road to Tiffany<br>Avenue             |                   |                    |                      |                     |
| <ul> <li>All lanes northbound and<br/>southbound closed from<br/>10 p.m. to 5 a.m.</li> </ul> |                   |                    |                      |                     |

DETOUR 1:

- Northbound Valley View Street / Bolsa Chica Road traffic will be directed to use Westminster Boulevard
- Southbound Valley View Street traffic will be directed to use Lampson Avenue

| 2                                                                                                                                                                              |  |   |          |
|--------------------------------------------------------------------------------------------------------------------------------------------------------------------------------|--|---|----------|
| <ul> <li>Garden Grove Boulevard Full Closure<br/>from the EB SR-22 on-ramp to<br/>Valley View Street</li> <li>All lanes westbound closed<br/>from 10 p.m. to 5 a.m.</li> </ul> |  | • | <b>√</b> |

DETOUR 2:

• From Bolsa Chica Road, proceed south and turn left on Westminster Avenue, left on Goldenwest Street, proceed north on Goldenwest Street to access the EB SR-22 on-ramp

OR

• From Valley View Street, proceed north and turn right on Lampson Avenue, turn right on Knott Street, proceed south on Knott Street to access the EB SR-22 on-ramp

| CLOSURES                                                                                                                                                                                                                                                                                                                                                                   | Monday<br>4/25/11   | Tuesday<br>4/26/11    | Wednesday<br>4/27/11   | Thursday<br>4/28/11 |
|----------------------------------------------------------------------------------------------------------------------------------------------------------------------------------------------------------------------------------------------------------------------------------------------------------------------------------------------------------------------------|---------------------|-----------------------|------------------------|---------------------|
| 3                                                                                                                                                                                                                                                                                                                                                                          | 4/20/11             | 4/20/11               | -1/2////               | 7/20/11             |
| NB I-405 Lane Closure from                                                                                                                                                                                                                                                                                                                                                 |                     |                       |                        |                     |
| Westminster Avenue to                                                                                                                                                                                                                                                                                                                                                      |                     |                       |                        |                     |
| Seal Beach Boulevard                                                                                                                                                                                                                                                                                                                                                       |                     |                       |                        |                     |
|                                                                                                                                                                                                                                                                                                                                                                            | •                   | ✓                     | <b>V</b>               | V                   |
| Lanes closed from                                                                                                                                                                                                                                                                                                                                                          |                     |                       |                        |                     |
| 10 p.m. to 5 a.m.                                                                                                                                                                                                                                                                                                                                                          |                     |                       |                        |                     |
| DETOUR 3:                                                                                                                                                                                                                                                                                                                                                                  |                     |                       |                        |                     |
| At least one lane will remain open at                                                                                                                                                                                                                                                                                                                                      | all times on the NB | I- 405, from Westmi   | nster Avenue to Seal   | Beach Boulevard     |
| 4                                                                                                                                                                                                                                                                                                                                                                          |                     |                       |                        |                     |
| SB I-405 Lane Closure from                                                                                                                                                                                                                                                                                                                                                 |                     |                       |                        |                     |
| Seal Beach Boulevard to                                                                                                                                                                                                                                                                                                                                                    |                     |                       |                        |                     |
| Westminster Avenue                                                                                                                                                                                                                                                                                                                                                         |                     |                       |                        |                     |
|                                                                                                                                                                                                                                                                                                                                                                            |                     |                       | ● ●                    | <b>V</b>            |
| Lanes closed from                                                                                                                                                                                                                                                                                                                                                          |                     |                       |                        |                     |
| 10 p.m. to 5 a.m.                                                                                                                                                                                                                                                                                                                                                          |                     |                       |                        |                     |
| DETOUR 4:                                                                                                                                                                                                                                                                                                                                                                  |                     |                       |                        |                     |
| At least one lane will remain open at                                                                                                                                                                                                                                                                                                                                      | all times on the SB | I- 405, from Seal Be  | ach Boulevard to We    | stminster Avenue    |
| · · · · · · · · · · · · · · · · · · ·                                                                                                                                                                                                                                                                                                                                      |                     | ,                     |                        |                     |
| 5                                                                                                                                                                                                                                                                                                                                                                          |                     |                       |                        |                     |
| WB SR-22 Lane Closure from                                                                                                                                                                                                                                                                                                                                                 |                     |                       |                        |                     |
|                                                                                                                                                                                                                                                                                                                                                                            |                     |                       |                        |                     |
|                                                                                                                                                                                                                                                                                                                                                                            |                     |                       |                        |                     |
|                                                                                                                                                                                                                                                                                                                                                                            |                     |                       |                        |                     |
| Valley View Street off-ramp                                                                                                                                                                                                                                                                                                                                                | <b>√</b>            | <ul> <li>✓</li> </ul> | <b>√</b>               | <b>√</b>            |
| Lanes closed from                                                                                                                                                                                                                                                                                                                                                          | <b>√</b>            |                       | <b>√</b>               | <b>√</b>            |
| <ul> <li>Valley View Street off-ramp</li> <li>Lanes closed from<br/>10 p.m. to 5 a.m.</li> </ul>                                                                                                                                                                                                                                                                           |                     |                       | <b>√</b>               | <b>√</b>            |
| 10 p.m. to 5 a.m.<br>DETOUR 5:                                                                                                                                                                                                                                                                                                                                             |                     |                       |                        |                     |
| Valley View Street off-ramp         • Lanes closed from         10 p.m. to 5 a.m.         DETOUR 5:         • At least one lane will remain open at a                                                                                                                                                                                                                      | Ill times on the WB | SR-22 from Knott St   | reet / Goldenwest Str  | eet to the          |
| Lanes closed from<br>10 p.m. to 5 a.m.  DETOUR 5:                                                                                                                                                                                                                                                                                                                          | Ill times on the WB | SR-22 from Knott St   | reet / Goldenwest Stre | eet to the          |
| Valley View Street off-ramp         • Lanes closed from         10 p.m. to 5 a.m.         DETOUR 5:         • At least one lane will remain open at a                                                                                                                                                                                                                      | Ill times on the WB | SR-22 from Knott St   | reet / Goldenwest Str  | eet to the          |
| Valley View Street off-ramp         • Lanes closed from         10 p.m. to 5 a.m.         DETOUR 5:         • At least one lane will remain open at a Valley View Street off-ramp         6         EB SR-22 Lane Closure from the Valley                                                                                                                                  | Ill times on the WB | SR-22 from Knott St   | reet / Goldenwest Stre | eet to the          |
| Valley View Street off-ramp         • Lanes closed from         10 p.m. to 5 a.m.         DETOUR 5:         • At least one lane will remain open at a Valley View Street off-ramp         6         EB SR-22 Lane Closure from the Valley View Street off-ramp to Knott Street /                                                                                           | all times on the WB | SR-22 from Knott St   | reet / Goldenwest Stre | eet to the          |
| Valley View Street off-ramp         • Lanes closed from         10 p.m. to 5 a.m.         DETOUR 5:         • At least one lane will remain open at a Valley View Street off-ramp         6                                                                                                                                                                                |                     | SR-22 from Knott St   | reet / Goldenwest Str  | eet to the          |
| Valley View Street off-ramp         • Lanes closed from         10 p.m. to 5 a.m.         DETOUR 5:         • At least one lane will remain open at a Valley View Street off-ramp         6         EB SR-22 Lane Closure from the Valley View Street off-ramp to Knott Street / Goldenwest Street                                                                         | all times on the WB | SR-22 from Knott St   | reet / Goldenwest Str  | eet to the          |
| Valley View Street off-ramp <ul> <li>Lanes closed from</li> <li>10 p.m. to 5 a.m.</li> </ul> DETOUR 5: <ul> <li>At least one lane will remain open at a Valley View Street off-ramp</li> <li>EB SR-22 Lane Closure from the Valley View Street off-ramp to Knott Street / Goldenwest Street</li> <li>Lanes closed from</li> <li>Lanes closed from</li> </ul>               |                     | SR-22 from Knott St   | reet / Goldenwest Stro | eet to the          |
| Valley View Street off-ramp         • Lanes closed from         10 p.m. to 5 a.m.         DETOUR 5:         • At least one lane will remain open at a Valley View Street off-ramp         6         EB SR-22 Lane Closure from the Valley View Street off-ramp to Knott Street / Goldenwest Street                                                                         |                     | SR-22 from Knott St   | reet / Goldenwest Stro | eet to the          |
| Valley View Street off-ramp         • Lanes closed from         10 p.m. to 5 a.m.         DETOUR 5:         • At least one lane will remain open at a Valley View Street off-ramp         6         EB SR-22 Lane Closure from the Valley View Street off-ramp to Knott Street / Goldenwest Street         • Lanes closed from         10 p.m. to 5 a.m.                   |                     | SR-22 from Knott St   | reet / Goldenwest Stre | eet to the          |
| Valley View Street off-ramp         • Lanes closed from         10 p.m. to 5 a.m.         DETOUR 5:         • At least one lane will remain open at a Valley View Street off-ramp         6         EB SR-22 Lane Closure from the Valley View Street off-ramp to Knott Street / Goldenwest Street         • Lanes closed from         10 p.m. to 5 a.m.         DETOUR 6: | <b>√</b>            |                       |                        | <b>√</b>            |
| Valley View Street off-ramp         • Lanes closed from         10 p.m. to 5 a.m.         DETOUR 5:         • At least one lane will remain open at a Valley View Street off-ramp         6         EB SR-22 Lane Closure from the Valley View Street off-ramp to Knott Street / Goldenwest Street         • Lanes closed from 10 p.m. to 5 a.m.                           | <b>√</b>            |                       |                        | •                   |

| CLOSURES                                                                                                       | Monday<br>4/25/11       | Tuesday<br>4/26/11   | Wednesday<br>4/27/11   | Thursday<br>4/28/11 |
|----------------------------------------------------------------------------------------------------------------|-------------------------|----------------------|------------------------|---------------------|
| 7                                                                                                              |                         |                      |                        |                     |
| SB I-405 to EB SR-22 Connector                                                                                 |                         |                      |                        |                     |
| <ul> <li>Closed from midnight to 5 a.m.</li> </ul>                                                             | <b>√</b>                | ✓                    | <b>√</b>               | 1                   |
| DETOUR 7:                                                                                                      |                         |                      | II                     |                     |
| Exit Seal Beach Boulevard from SE<br>Goldenwest Street, proceed north                                          |                         |                      |                        | ue, left on         |
| 8                                                                                                              |                         |                      |                        |                     |
| WB SR-22 to NB I-405 Connector                                                                                 |                         |                      |                        |                     |
| Closed from midnight to 5 a.m.                                                                                 |                         | <b>√</b>             | 1                      |                     |
| Exit Goldenwest Street / Knott Ave<br>Street, right on Westminster Avenu                                       |                         |                      | ove Boulevard, left or | Goldenwest          |
| 9<br>SB I-405 Bolsa Chica Road off-ramp                                                                        |                         |                      |                        |                     |
| <ul> <li>Closed from 10 p.m.<br/>to 5 a.m.</li> </ul>                                                          | ✓                       | <b>√</b>             | ✓                      | <b>√</b>            |
| DETOUR 9:                                                                                                      |                         |                      |                        |                     |
| Exit Seal Beach Boulevard from the<br>east to Bolsa Chica Road                                                 | e SB I-405, left on Sea | l Beach Boulevard, I | eft on Westminster Av  | venue, proceed      |
| 10                                                                                                             |                         |                      |                        |                     |
| SB I-405 Bolsa Chica Road on-ramp                                                                              |                         |                      |                        |                     |
| Closed from 10 p.m.<br>to 5 a.m.                                                                               | ✓                       |                      | <b>√</b>               | 1                   |
| <ul> <li><b>DETOUR 10:</b></li> <li>From Bolsa Chica Road, proceed s to access the SB I-405 on-ramp</li> </ul> | south to Westminster A  | venue and turn left, | proceed east on Wes    | tminster Avenue     |

| CLOSURES                                                                                                            | Monday<br>4/25/11     | Tuesday<br>4/26/11   | Wednesday<br>4/27/11   | Thursday<br>4/28/11 |
|---------------------------------------------------------------------------------------------------------------------|-----------------------|----------------------|------------------------|---------------------|
| 11                                                                                                                  |                       |                      |                        |                     |
| WB SR-22 Valley View St. loop and straight on-ramps                                                                 |                       |                      |                        |                     |
| <ul> <li>Closed from 10 p.m.<br/>to 5 a.m.</li> </ul>                                                               |                       |                      |                        |                     |
| DETOUR 11:                                                                                                          |                       |                      |                        |                     |
| <ul> <li>From Valley View Street / Bolsa Chic<br/>Westminster Avenue, to access the I</li> </ul>                    |                       |                      | venue and turn left, c | ontinue east on     |
| 12                                                                                                                  |                       |                      |                        |                     |
| EB SR-22 Valley View Street<br>off-ramp                                                                             |                       |                      |                        | <b>/</b>            |
| <ul> <li>Closed from 10 p.m.<br/>to 5 a.m.</li> </ul>                                                               |                       |                      |                        |                     |
| <ul> <li>DETOUR 12:</li> <li>From the SB I-405 exit Seal Beach E<br/>Springdale Street, proceed north on</li> </ul> |                       |                      |                        | venue, left on      |
| 13                                                                                                                  |                       |                      |                        |                     |
| EB SR-22 Garden Grove Boulevard<br>on-ramp                                                                          |                       |                      |                        |                     |
| <ul> <li>Closed from 10 p.m.<br/>to 5 a.m.</li> </ul>                                                               |                       |                      |                        |                     |
| <ul><li><b>DETOUR 13:</b></li><li>From Garden grove Boulevard, proce</li></ul>                                      | eed east to the Golde | enwest St. to access | the EB SR-22.          |                     |
| 14                                                                                                                  |                       |                      |                        |                     |
| WB SR-22 Valley View Street<br>off-ramp                                                                             |                       |                      |                        |                     |
| Closed from 10 p.m.<br>to 5 a.m.                                                                                    |                       |                      |                        |                     |
| DETOUR 14:                                                                                                          |                       |                      |                        |                     |
| <ul> <li>From the WB SR-22, exit Goldenwe<br/>proceed north to Lampson Avenue,</li> </ul>                           |                       |                      |                        |                     |
| <ul> <li>OR</li> <li>From the WB SR-22, exit Goldenwe<br/>Westminster Avenue, turn right on V</li> </ul>            |                       |                      |                        | oceed south to      |