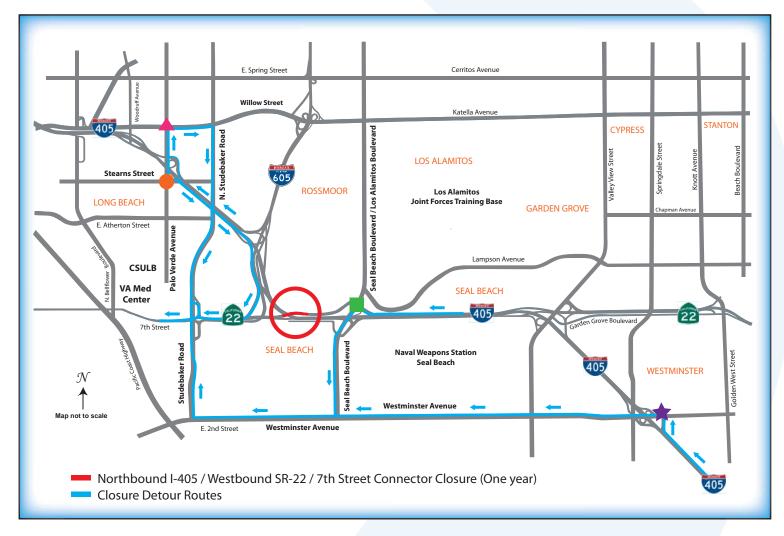

## **DETOURS AND ALTERNATE ROUTES**

Northbound I-405 / Westbound SR-22 / 7th Street Connector Closure (12 months)

## Northbound I-405 / Westbound SR-22 / 7th Street Connector Closure (12 months)

- Detour 1 From the northbound I-405, exit Westminster Avenue and proceed west. Turn right on Studebaker Road and proceed north to 7th Street and SR-22.
- Detour 2 From the northbound I-405, exit Seal Beach Boulevard. Turn left on Seal Beach Boulevard and proceed south to Westminster Avenue. Turn right on Westminster Avenue. Turn right on Studebaker Road and proceed north to 7th Street and the SR-22.
- Detour 3 From the northbound I-405, exit Palo Verde Avenue. Turn left on Palo Verde Avenue and proceed south to Stearns Street. Turn left on Stearns Street and proceed to the southbound I-405 on-ramp. Take the southbound I-405 to the westbound SR-22 connector and 7th Street.
- ▲ Detour 4 From the northbound I-405, exit Palo Verde Avenue. Turn right on Palo Verde Avenue and proceed north to Willow Street. Turn right on Willow Street and proceed east to Studebaker Road. Turn right on Studebaker Road and proceed south to 7th Street and the SR-22.