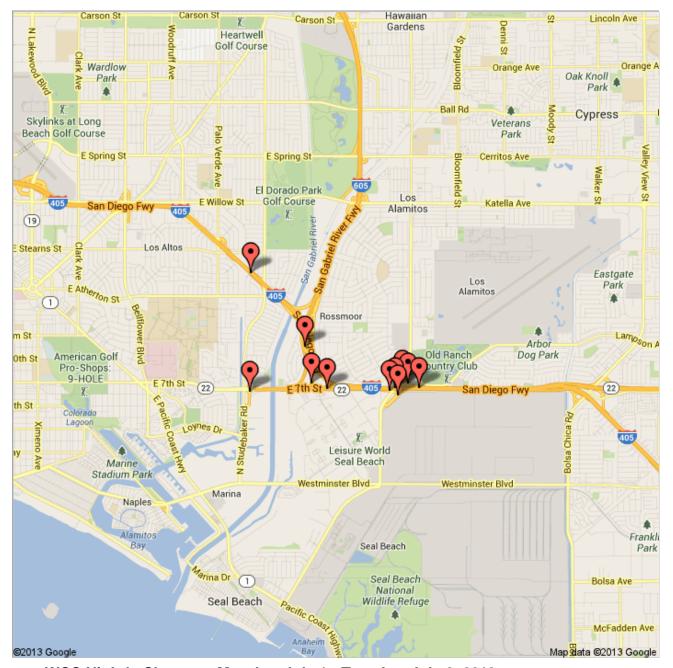

# WCC Nightly Closures: Monday, July 1 - Tuesday, July 2, 2013

This map highlights all nightly closures scheduled Monday night, July 1 and Tuesday night, July 2, 2013.

HOLIDAY CLOSURE SCHEDULE: In observance of the Fourth of July holiday, there will be no nighttime closures Wednesday, July 3 through Sunday night, July 7.

Public · 13,883 views

Created on Jan 24 · By West County Connectors · Updated 2 minutes ago

Northbound I-405 Freeway Closed from Seal Beach Blvd. to NB I-605 Freeway Closed 10 PM to 5 AM, nightly, Monday and Tuesday.