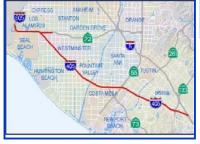

### State Route 91 Projects

| HARA BREA                             | Project                | Measure<br>Project | Cost         |
|---------------------------------------|------------------------|--------------------|--------------|
| BUENA<br>HARX<br>BIANAHEIM            | I-5 to SR-57           | M2 H               | \$68 million |
|                                       | Tustin Avenue to SR-55 | M2 I               | \$48 million |
| GARDEN GROVE<br>CRANGE<br>22 SANJAANA | SR-57 to SR-55         | M2 I               | \$9 million  |

|               | Forecast Schedule      | 2013 | 2014 | 2015 | 2016 | 2017 | 2018 | 2019 | 2020 | 2021 | 2022 | 2023 |
|---------------|------------------------|------|------|------|------|------|------|------|------|------|------|------|
|               |                        |      |      |      |      |      |      |      |      |      |      |      |
| Legend:       | I-5 to SR-57           |      |      |      |      |      |      |      |      |      |      |      |
|               |                        |      |      |      |      |      |      |      |      |      |      |      |
| Environmental | Tustin Avenue to SR-55 |      |      |      |      |      |      |      |      |      |      |      |
| Final Design  | SR-57 to SR-55         |      |      |      |      |      |      |      |      |      |      |      |
| Construction  |                        |      |      |      |      |      |      |      |      |      |      |      |