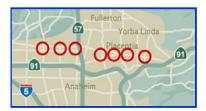

## State Route 57 Projects

| BREA            |        |
|-----------------|--------|
| FULLERTON       | YORBA  |
| a, -            |        |
| ANAHEIM<br>S. T | GRANCE |

| Project                     | Project | Cost           |
|-----------------------------|---------|----------------|
| Katella to Lincoln          | M2 G    | \$38 million   |
| Orangethorpe to Yorba Linda | M2 G    | \$57 million   |
| Yorba Linda to Lambert      | M2 G    | \$56 million   |
| Orangewood to Katella       | M2 G    | \$500 thousand |
| Lambert to Tonner Canyon    | M2 G    | \$3 million    |
|                             |         |                |

Maacuu

|               | Forecast Schedule           | 2013 | 2014 | 2015 | 2016 | 2017 | 2018 | 2019 | 2020 | 2021 | 2022 | 2023 |  |
|---------------|-----------------------------|------|------|------|------|------|------|------|------|------|------|------|--|
|               |                             |      |      |      |      |      |      |      |      |      |      |      |  |
| Legend:       | Katella to Lincoln          |      |      |      |      |      |      |      |      |      |      |      |  |
| Environmental | Orangethorpe to Yorba Linda |      |      |      |      |      |      |      |      |      |      |      |  |
| Final Design  | Yorba Linda to Lambert      |      |      |      |      |      |      |      |      |      |      |      |  |
| Construction  | Orangewood to Katella       |      |      |      |      |      |      |      |      |      |      |      |  |
|               | Lambert to Tonner Canyon    |      |      |      |      |      |      |      |      |      |      |      |  |