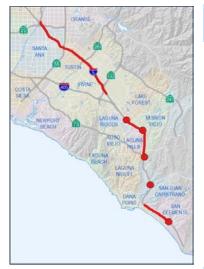

#### Interstate 5 Projects

| Project                  | Measure<br>Project | Cost          |
|--------------------------|--------------------|---------------|
| Pico to Vista Hermosa    | M2 C, D            | \$111 million |
| Vista Hermosa to PCH     | M2 C               | \$75 million  |
| PCH to San Juan Creek    | M2 C               | \$63 million  |
| Ortega Interchange       | M2 D               | \$81 million  |
| El Toro Road Interchange | M2 D               | \$3 million   |
| SR-73 to El Toro Road    | M2 C, D            | \$526 million |
| I-405 to SR-55           | M2 B               | \$10 million  |
| SR-55 to SR-57           | M2 A               | \$42 million  |

### **Forecast Schedule** 2013 2014 2015 2016 2017 2018 2019 2020 2021 2022 2023

#### Legend:

Final Design Construction

Data December 2013 Date:

Pico to Vista Hermosa Vista Hermosa to PCH PCH to San Juan Creek Ortega Interchange El Toro Road Interchange SR-73 to El Toro Road I-405 to SR-55 SR-55 to SR-57