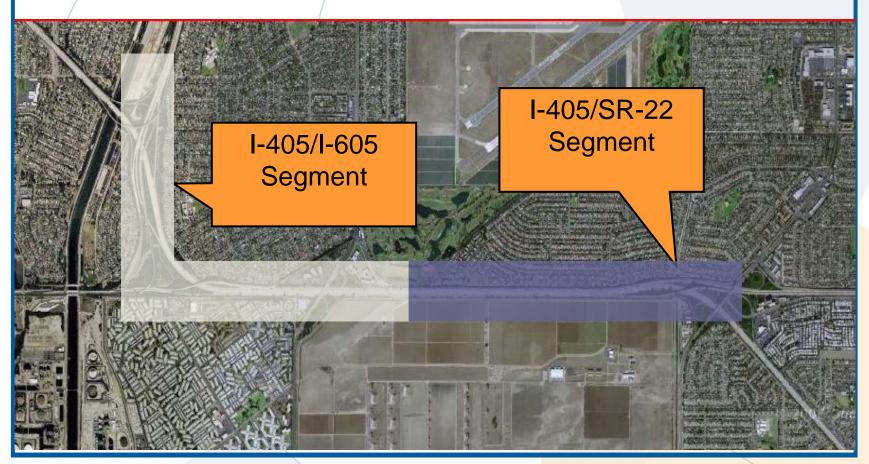

### West Segment

Corridor Mobility Improvement Act (CMIA)/Prop 1B
Congestion Mitigation and Air Quality (CMAQ) program
Local Funds

\$135 million \$19 million \$5 million

TOTAL: \$277 million

### West Segment

#### 7<sup>th</sup> ST CONNECTOR

- Deck Pour Complete
- False Work Removal Ongoing
- Connector Reopened April 2012