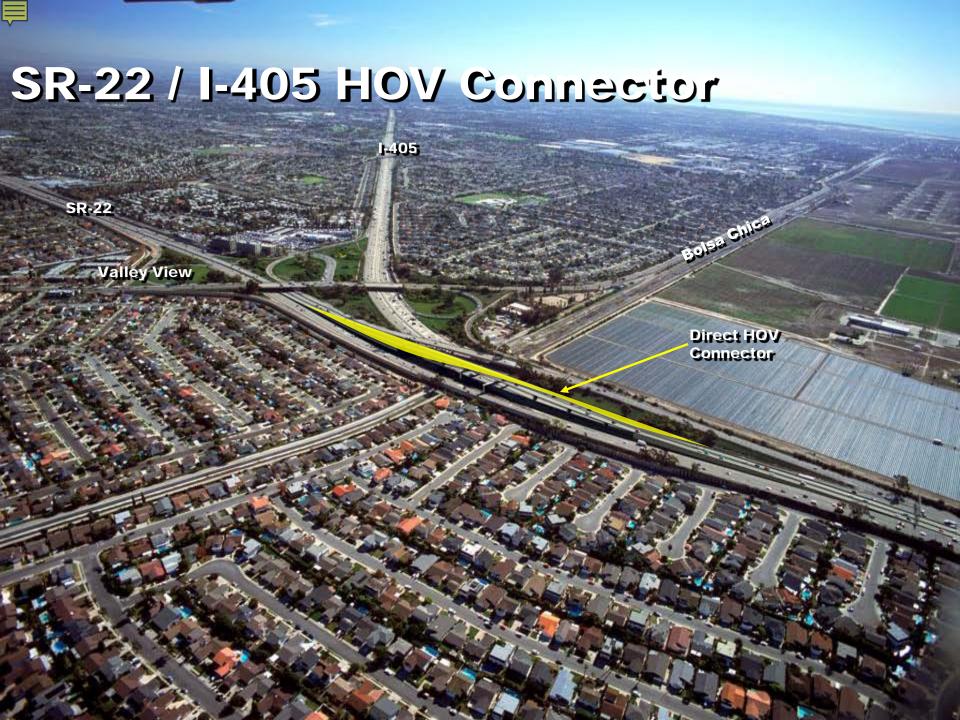

### **East Segment**

Congestion Mitigation and Air Quality (CMAQ) program American Recovery and Reinvestment Act (ARRA) \$68 million \$50 million

### **East Segment**

#### VALLEY VIEW BRIDGE

- East Side of Bridge Complete
- West Side Reconstruction Underway
- Bridge Complete Summer 2012

#### SB 405 / EB 22 CONNECTOR

- Reduced Lanes
- Connector Complete Fall 2012