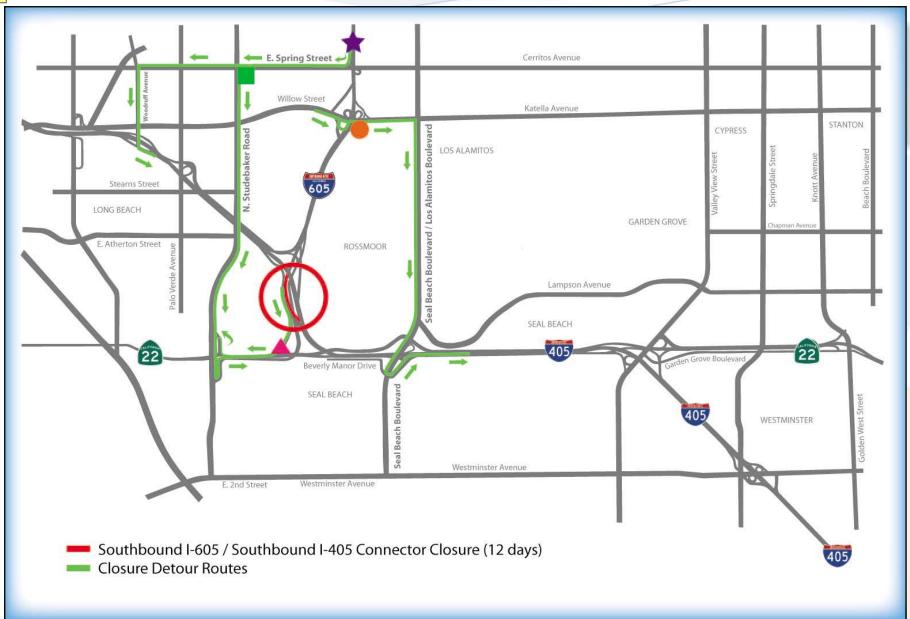

### **Future Long-Term Closures**

Mid 2012

SB I-605/SB I-405 (2 weeks)

Mid to Late 2012

EB SR-22/SB I-405 (2 weeks)

EB SR-22/NB I-405 (10 months)