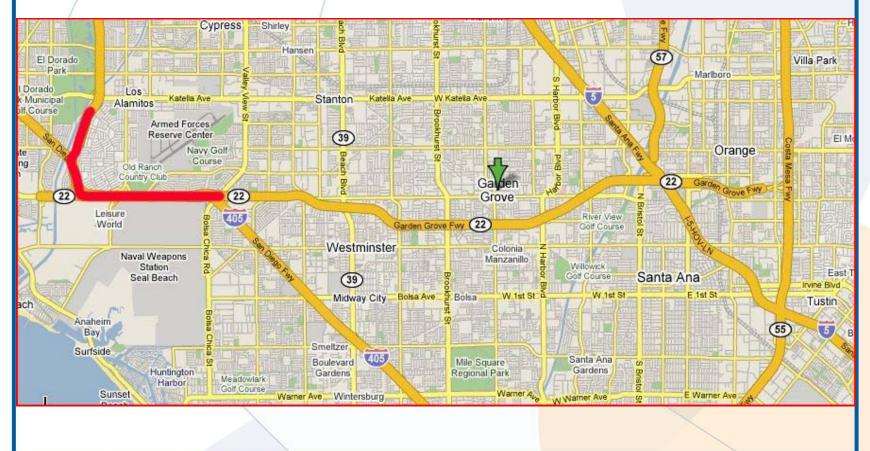

| Nighttime  WHAT: During the week of Bridge demolston and construction of WHEN: Closure on the E March 25. Closure morning, March 26.        | f March 20, nightly<br>activities, concrete<br>if a temporary sidew<br>tast segment will<br>as on the West seg | for the W<br>closures will occ<br>barrier installationals on Seal Beac | Veek of No<br>our to allow for it<br>on, median remo | larch 20<br>ninor Valley Vie<br>val, vegetation | w Street             |
|---------------------------------------------------------------------------------------------------------------------------------------------|----------------------------------------------------------------------------------------------------------------|------------------------------------------------------------------------|------------------------------------------------------|-------------------------------------------------|----------------------|
| WHAT: During the week of<br>Bridge demolition<br>and construction of<br>WHEN: Closures on the se<br>March 26. Closure<br>morning, March 26. | f March 20, nightly<br>activities, concrete<br>if a temporary sidew<br>tast segment will<br>as on the West seg | ciosures will occ<br>barrier installationals on Seal Beac              | our to allow for r                                   | ninor Valley Vie<br>wal, vegetation             | w Street             |
| Bridge demoltion and construction of<br>WHEN: Closures on the E<br>March 25. Closure<br>morning, March 26                                   | activities, concrete<br>f a temporary sides<br>tast segment will<br>as on the West seg                         | barrier installatio<br>valk on Seal Beac                               | on, median remo                                      | val, vegetation                                 | w Street             |
| March 25. Closure<br>morning, March 26                                                                                                      | s on the West seg                                                                                              | popur Sundry N                                                         |                                                      |                                                 |                      |
|                                                                                                                                             | Specific times an                                                                                              | ment will occur S                                                      | ight, March 20 t<br>Bunday night, Ma                 | through Friday in<br>each 20 through 8          | morning.<br>Saturday |
| DISCLAIMER: Due to unfor                                                                                                                    | reseen operations                                                                                              | factors or incle                                                       | oment weather,                                       | these dates and                                 | d times              |
| may change.                                                                                                                                 |                                                                                                                |                                                                        |                                                      |                                                 |                      |
| EAST SEGMENT CLOSURES                                                                                                                       |                                                                                                                |                                                                        |                                                      |                                                 |                      |
|                                                                                                                                             |                                                                                                                |                                                                        |                                                      |                                                 |                      |
| CLOSURES                                                                                                                                    | Sunday<br>3/26/11                                                                                              | Monday<br>3/21/11                                                      | Tuesday<br>3/22/11                                   | Wednesday<br>3/23/41                            | Thur<br>3/2          |
| WB SR-22 Lane Closure from                                                                                                                  |                                                                                                                |                                                                        |                                                      |                                                 |                      |
| Knott Street / Goldenwest Street to<br>the Valley View Street off-ramp                                                                      |                                                                                                                | 1                                                                      | -                                                    | 1                                               | 1                    |
|                                                                                                                                             | -                                                                                                              |                                                                        | -                                                    |                                                 |                      |
| Two lanes closed from     Two m to 5 a m                                                                                                    |                                                                                                                |                                                                        |                                                      |                                                 |                      |
| 10 p.m. to 5 a.m.  DETOUR 1:  At least one lane will remain:                                                                                |                                                                                                                | n. WO CO 22 had                                                        | w Wants Chant I C                                    | interessed Plane                                |                      |
| <ul> <li>At least one lane will remain of<br/>Valley View Street off-ramp</li> </ul>                                                        | over at an times on:                                                                                           | une Will SH-22 from                                                    | m relati street / G                                  | rundhwest Street                                | 10 216               |
| 2                                                                                                                                           |                                                                                                                |                                                                        |                                                      |                                                 |                      |
| EB SR-22 Lane Closure from the<br>Valley View Street off-ramp to                                                                            |                                                                                                                |                                                                        |                                                      |                                                 |                      |
| Knott Street / Goldenwest Street                                                                                                            |                                                                                                                |                                                                        | ,                                                    |                                                 |                      |
| Two lanes closed from                                                                                                                       | -                                                                                                              | -                                                                      | -                                                    | -                                               |                      |
| 10 p.m. to 5 a.m.                                                                                                                           |                                                                                                                |                                                                        |                                                      |                                                 |                      |
| DETOUR 2:                                                                                                                                   | 1                                                                                                              |                                                                        |                                                      |                                                 | _                    |
| At least one lane will remain or                                                                                                            | open at all times on                                                                                           | the EB SR-22 from                                                      | n the Valley View                                    | Street on-ramp to                               | o Knott t            |
| Goldenwest Street                                                                                                                           |                                                                                                                |                                                                        |                                                      |                                                 |                      |
| 3<br>SB I-405 to EB SR-22 Connector                                                                                                         | -                                                                                                              |                                                                        |                                                      |                                                 |                      |
| SO 1-10 TO ED SM-22 CONNECTOR                                                                                                               |                                                                                                                |                                                                        | -                                                    |                                                 |                      |
| <ul> <li>Closed from midnight</li> </ul>                                                                                                    | -                                                                                                              | 1                                                                      | /                                                    | 1                                               |                      |
| to 5 a m                                                                                                                                    |                                                                                                                |                                                                        |                                                      |                                                 |                      |
| to 5 a.m.                                                                                                                                   | _                                                                                                              |                                                                        |                                                      |                                                 |                      |
| DETOUR 3:                                                                                                                                   |                                                                                                                | Cont Basel Basel                                                       | and left on Was                                      | trrinster Avenue                                |                      |
| to 5 a.m.                                                                                                                                   |                                                                                                                | Part Barrier Barrier                                                   | SR-22 on                                             | tminster Avenue,<br>ramp                        | MIT OIL              |
| to 5 a.m.                                                                                                                                   |                                                                                                                | Contract Contract                                                      | SR-22 on                                             | trrinster Avenue,<br>ramp                       | NA COL               |
| to 5 a.m.                                                                                                                                   | - M. M. LA                                                                                                     | Cont Book Book                                                         | ft on West<br>SR-22 on                               | tminster Avenue,<br>ramp                        | MAK CAT              |
| to 5 a.m.                                                                                                                                   |                                                                                                                |                                                                        | SR-22 on                                             | trenster Avenue,<br>ramp                        | ME OU                |
| to 5 a.m.                                                                                                                                   |                                                                                                                | Prot Prot Prot                                                         | ft on Weu                                            | trinster Avenue,<br>ramp                        | MA COL               |
| to 5 a.m.                                                                                                                                   |                                                                                                                |                                                                        | ft on West<br>SR-22 on                               | trenster Avenue, ramp                           | es on                |