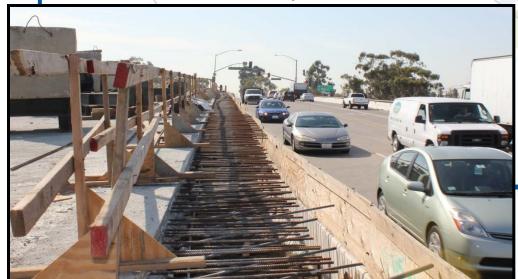

#### VALLEY VIEW BRIDGE

- East Side of Bridge Complete
- West Side Reconstruction Underway
- Bridge Complete Summer 2012