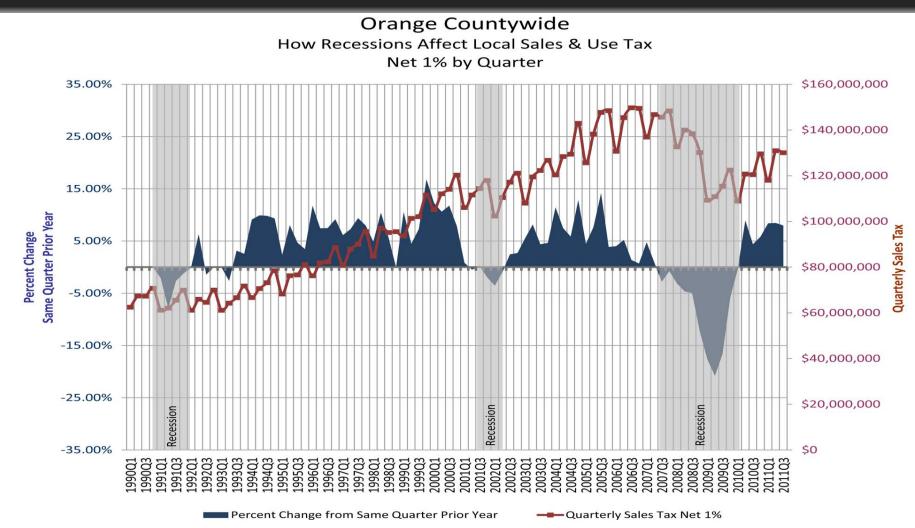

wo Board selected fixed guideway extensions
- Provide \$75 million for mobility choices for seniors and persons with disabilities
- Provide \$50 million for local community transit services







#### M2020 Environmental



- Execute agreement for Conservation Plan
- Facilitate public access as appropriate
- Create management plan and transition properties
- Establish maintenance endowment for properties
- Allocate \$58 million in grants for water quality improvements







#### **Funding and Financing**



- Step One Amend the M2 Transportation Investment Plan
  - allocate \$709 million (portion of savings) from
    Project J to Project K
- Step Two Develop a plan of finance and return to the Board within 90 days





# Measure M Financial Background

#### Sales Tax History By Quarter





#### Sales Tax Forecast









Successful delivery of M1 freeway program:

- Front-loaded freeway program
- Used sales tax receipts and M1 bonding
- Leveraged external funds from federal and state sources
- Moved funds between freeway line items as needed





| Measure M1 Freeway Program                                     | Planned Sales<br>Tax Expenditures<br>(1988\$)<br>(in thousands) |  |      |  |
|----------------------------------------------------------------|-----------------------------------------------------------------|--|------|--|
| I-5 From I-405 to I-605                                        | \$ 550,000                                                      |  |      |  |
| I-5 From I-5/I-405 Interchange to San Clemente                 | 80,000