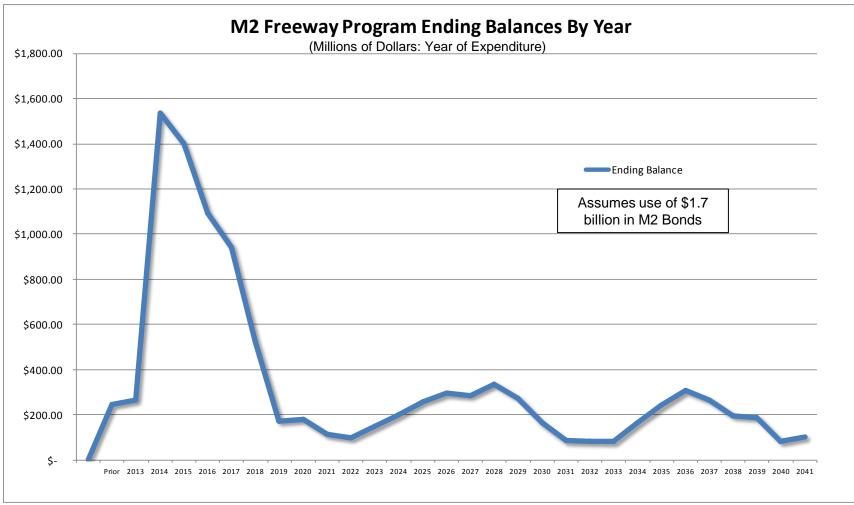

# A Constant Action Actio



# Measure M2 (M2) Timeline





#### M2020 Goals Expediting M2



- Accelerate project delivery
- Deliver mobility early
- Capitalize on favorable bidding climate
- Limit future inflation risk
- Take advantage of historic low debt costs





#### M2020 Freeways



- Complete or award 14 freeway projects
  Covers 2/3 of M2 Freeway Program
- Complete environmental phase for nine remaining projects





#### M2020 Freeways







#### Freeway Program Balance







#### M2020 Streets and Roads



- Invest nearly \$1.2 billion for streets and roads improvements
  - add roadway capacity
  - improve arterial connections to freeways



- increase capacity of intersections
- protect pavement conditions
- Synchronize 2,000 traffic signals across the county to ease traffic flow



#### M2020 Transit



- Increase Metrolink capacity and expand frequency
- Begin construction on two Board selected fixed guideway extensions
- Provide \$75 million for mobility choices for seniors and persons with disabilities
- Provide \$50 million for local community transit services







#### M2020 Environmental



- Execute agreement for Conservation Plan
- Facilitate public access as appropriate
- Create management plan and transition properties
- Establish maintenan