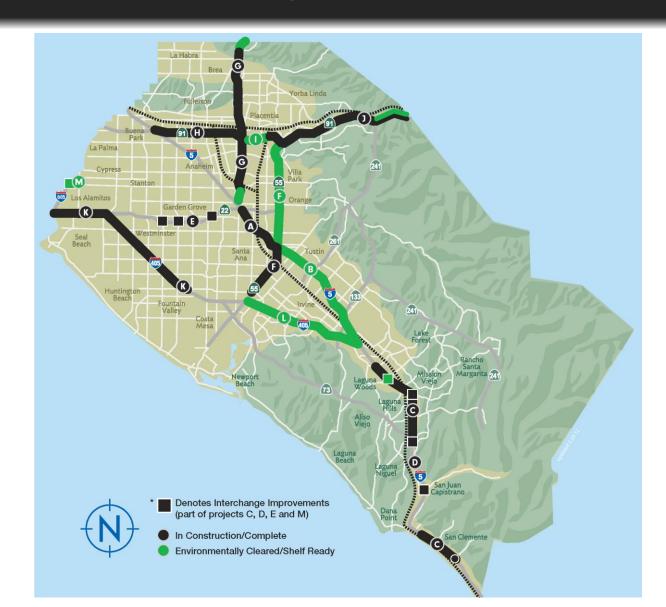

#### M2020 Freeways

- Complete or award 14 freeway projects
  Covers 2/3 of M2 Freeway Program
- Complete environmental phase for nine remaining projects

#### M2020 Freeways