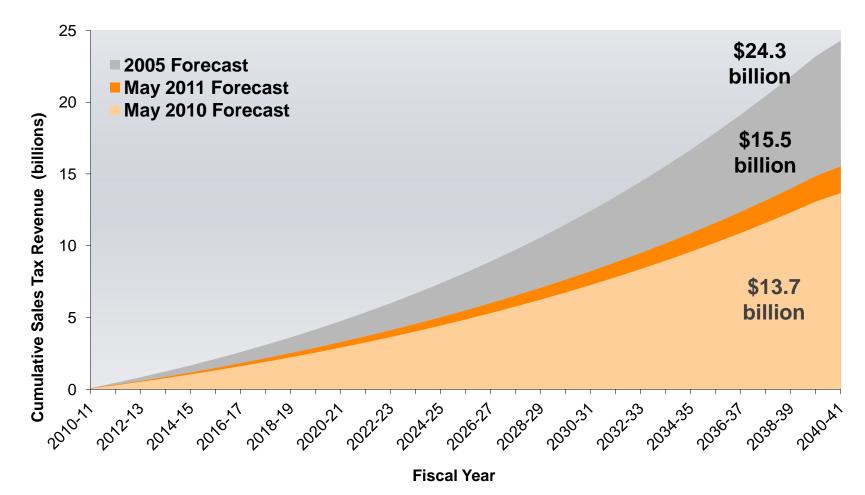

# Measure M Financial Background

#### Sales Tax Forecast

Successful delivery of M1 freeway program:

- Front-loaded freeway program
- Used sales tax receipts and M1 bonding
- Leveraged external funds from federal and state sources
- Moved funds between freeway line items as needed