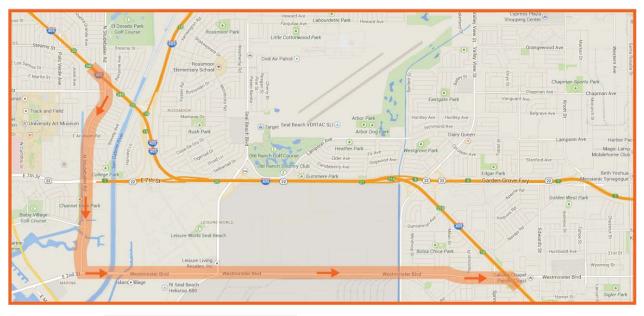

## **Recommended Detour:**

From the southbound I-405: Exit Studebaker Rd.; left on Westminster Ave.; continue on Westminster Ave. to access the southbound I-405 freeway.

Please visit www.octa.net/WCCDetourMap for all other regularly scheduled closures and detours.