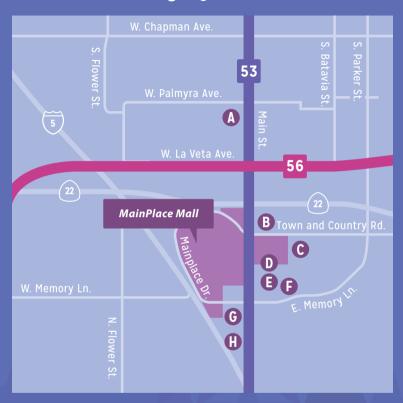

## Explore MAINPLACE MALL Routes 53 and 56 get you here!

## Key destinations along the way

- A Staples
- **B** Starbucks
- Party City,
  Pier 1 Imports
  DSW (Designer
  Shoe Warehouse)
- D Barnes and Noble
- © Corner Bakery, The Coffee Bean, The Habit, Chipotle
- Mother's Market and Kitchen

- G Polly's Pies
- (H) Discovery Cube