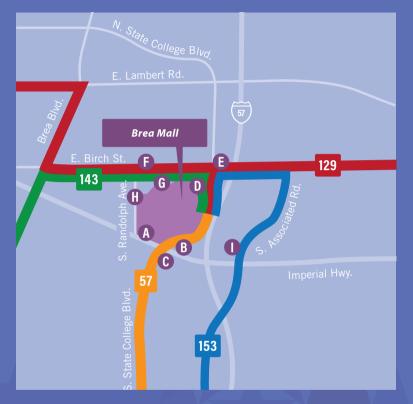

## Explore BREA MALL Routes 57, 129, 143 and 153 get you here!

## Key destinations along the way

A Cheesecake Factory, BJ's Restaurant and Brewhouse

**B** Islands, Lazy Dog Café

Coco's Bakery, The Hat Restaurant

**D** Olive Garden

- 🜔 Claim Jumper
- F Target, TGI Fridays, Pei Wei Asian Diner
- **G** US Post Office
- *H* Brea Community Center