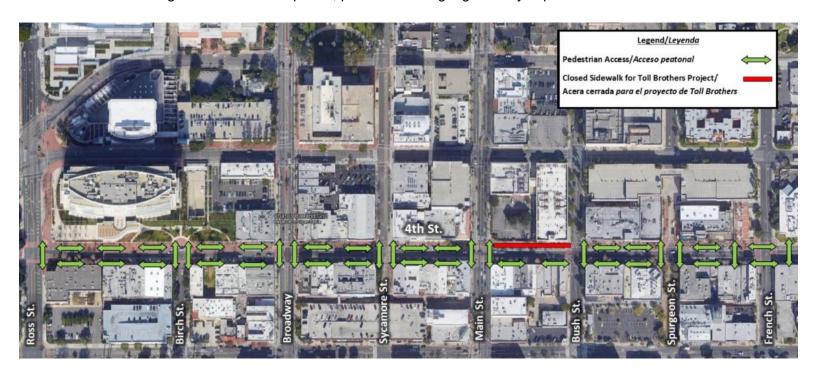

# Parking and Pedestrian Access in Downtown Santa Ana

Street parking on 4th Street may be limited while construction is active. Several parking structures are available throughout the downtown area that offer free parking Monday through Friday, from 7 a.m. to 5 p.m. The first 2 hours of parking are free evenings and weekends:

- 310 N Birch Street
- 253 E 3rd Street
- 420 N Main Street
- 300 E 5th Street

The entrances to parking structures are accessible from 5th Street and 3rd Street.

The below parking structures are **CSTREETCAR** available while construction is active on 4th Street. Entrances to the structures are accessible **Moving Forward** from 5th Street and 3rd Street. 300 E 5th **5TH STREET** 420 N Main Street **4TH STREET** 253 E 3rd Street 310 N Birch Street 3RD STREET S SYCAMORE STREET N SPURGEON STREET N BIRCH STREET N BUSH STREET N BROADWAY MAIN STREET Free parking - M-F: 7 a.m. - 5 p.m. 2 Hrs. Free - Evenings & Weekends OCGO **OCStreetcar.com** 

# **Pedestrian Access**

Pedestrian access along 4th Street has reopened, please follow signage to stay in pedestrian safe zones.

OCTA's Eat Shop Play program supports businesses located along the future OC streetcar route. Benefits to customers include special deals, invitations to community events and free parking for the first hour in nearby structures. Learn more at octa.net/eatshopplay.