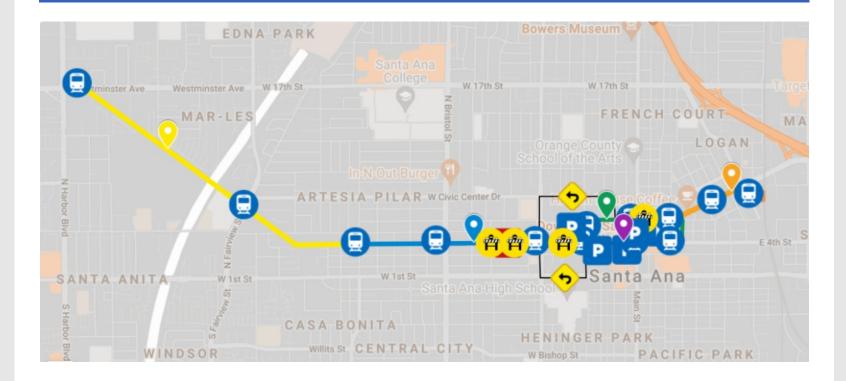

#### **Construction Highlights:**

- Platform installation in Segment 2. Work requires eastbound lane closures on Santa Ana Boulevard from Pacific Avenue to Bristol Street. Detours are available. Learn more <a href="here">here</a>.
- Platform installation in Segment 3 along Santa Ana Boulevard at Sycamore Street and at French Street. Temporary lane and parking restrictions will be required along the segment.
- Platform installation and sidewalk improvements along Segment 4.
- Track installation in Segment 5. Work requires the below traffic controls to be in effect. Learn more <a href="here">here</a>.
  - Full closure of Santa Ana Boulevard between French Street and Minter Street. Detour routes are available.
  - Full closure of the south side of the street between Minter Street to Lacy Street. Eastbound and westbound traffic is shifted to the north side of the street.
  - Closure of westbound lanes between Poinsettia Street and Santiago Street. Detour routes are available.
  - Partial intersection Poinsettia Street. Detour routes are available.
  - Closure of 6<sup>th</sup> Street between French Street and Mortimer Street.

Click here for more information on track installation activities.

<u>Click here</u> to check out featured businesses, services and events!

For specific work activities in your area, click on the map below.