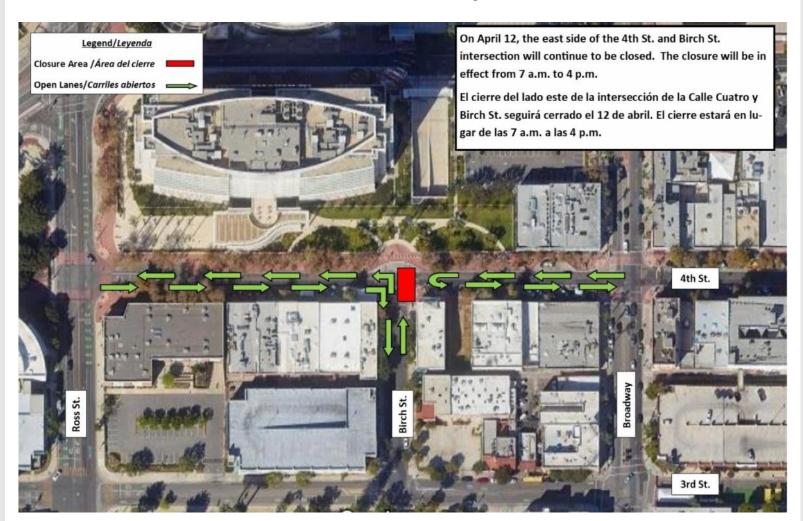

## 4th St. & Birch St. Partial Intersection Closure Extension

OC Streetcar crews will continue working at the 4th Street and Birch Street intersection to complete a waterline connection. To accommodate this work, the east side of the 4th Street and Birch Street intersection will be closed again on April 12. The closure will be in effect from 7 a.m. to 4 p.m.

A map of the closures is below.

## **Closures Map**

1(844) 7GO-OCSC or 1(844) 746-6272

OC Streetcar | 550 S. Main Street , Orange, CA 92868

Unsubscribe mtwite@katzandassociates.com

Update Profile |Constant Contact Data <u>Notice</u>

Sent byocstreetcar@octa.netpowered by