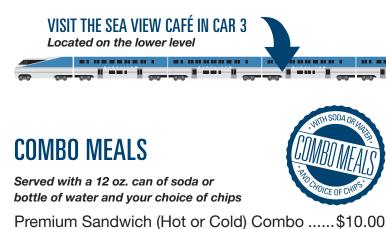

the Café car to browse our current offerings.

## **BREAKFAST FARE**

Breakfast Sandwich .....\$4.50 Yogurt Parfait ......\$2.50 Blueberry Muffin .....\$2.75

Entrée Salad Combo ......\$10.00 Angus or Jalapeño Burger Combo ......\$8.75 Hot Link or Hebrew National® Hot Dog Combo ...\$7.50