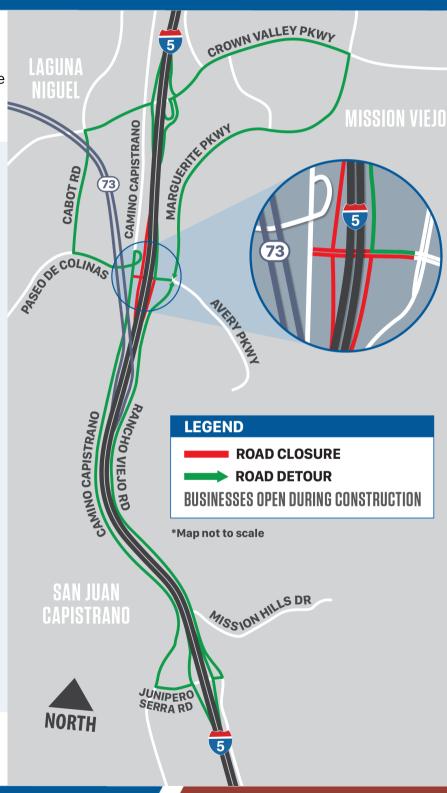

### Dear Neighbor,

Crews will switch traffic on Avery Parkway to the new lanes under the freeway and begin reconstructing the existing lanes between Camino Capistrano and Marguerite Parkway.

#### WHAT TO EXPECT:

Work will include removal of electrical poles, grinding, paving and striping.

Avery Parkway between Camino Capistrano and Marguerite Parkway will be closed.

Southbound on- and off-ramp and northbound on-ramp at Avery will be closed. The northbound on-ramp will remain open.

Detour routes will be available via Crown Valley Parkway and Junipero Serra Road.

The schedule is subject to change due to inclement weather or unforeseen operational issues.

For a digital flyer or to share the news SCAN HERE