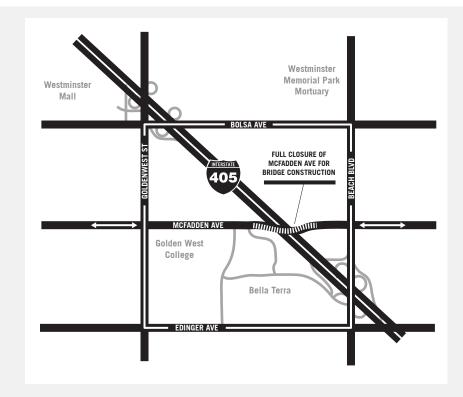

## MCFADDEN AVENUE BRIDGE CONSTRUCTION

As part of the I-405 Improvement Project, the McFadden Avenue bridge will be closed as early as Aug. 7, 2018, at 10 p.m. The bridge will be closed for approximately 12 months for reconstruction. Vehicles, bicycles and pedestrians will not be able to use the bridge during reconstruction.

#### **Eastbound Routes (EB)**

- ► EB McFadden Ave. to NB Goldenwest St. to EB Bolsa Ave. to SB Beach Blvd.
- ► EB McFadden Ave. to SB Goldenwest St. to EB Edinger Ave. to NB Beach Blvd.

#### Westbound Routes (WB)

- ► WB McFadden Ave. to NB Beach Blvd. to WB Bolsa Ave. to SB Goldenwest St.
- ► WB McFadden Ave. to SB Beach Blvd. to WB Edinger Ave. to NB Goldenwest St.