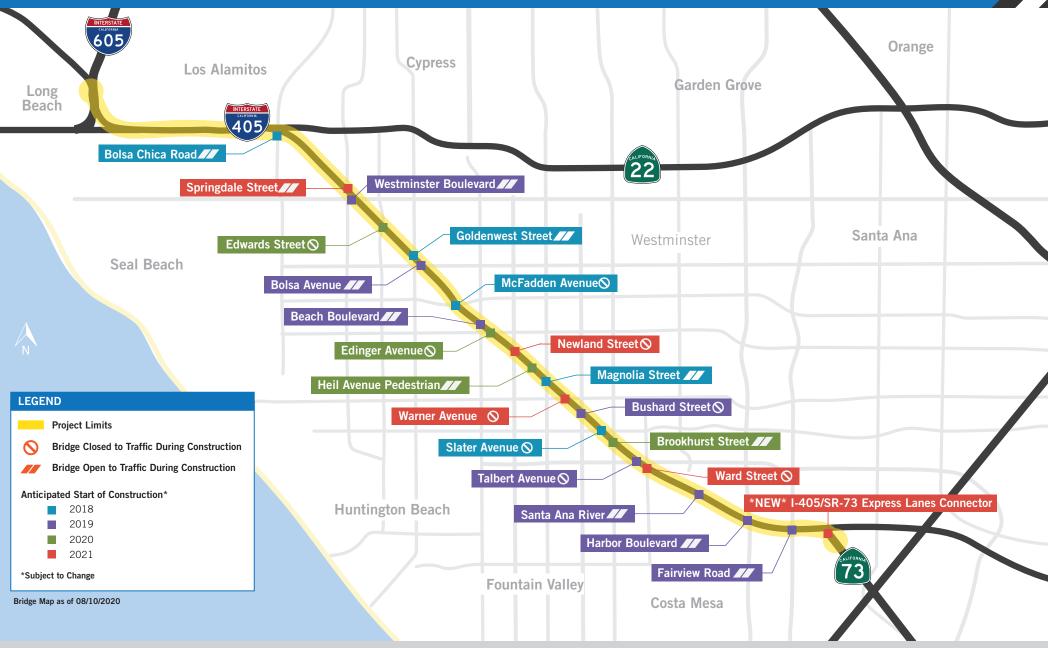

## **Bridge Construction Map**

For more information, please contact the 405 Community Outreach Team: Lenglish & Español:888-400-8994

## **Bridge Replacement Fast Facts**

| BRIDGE REPLACEMENTS    |              |              |        |           |        |            |        |
|------------------------|--------------|--------------|--------|-----------|--------|------------|--------|
|                        | <b>.</b>     |              |        | <u>*</u>  |        | <b>₩</b>   |        |
|                        | Construction | No. of Lanes |        | Sidewalks |        | Bike Lanes |        |
|                        | Start Date*  | Current      | Future | Current   | Future | Current    | Future |
| Bolsa Avenue           | 2019         | 5            | 7      | EB        | EB/WB  | None       | EB/WB  |
| Bolsa Chica Road       | 2018         | 4            | 8      | NB        | NB     | None       | NB/SB  |
| Brookhurst Street      | 2020         | 8            | 8      | NB/SB     | NB/SB  | None       | NB/SB  |
| Bushard Street         | 2019         | 4            | 4      | NB/SB     | NB/SB  | NB/SB      | NB/SB  |
| Edinger Avenue         | 2020         | 4            | 4      | EB        | EB/WB  | None       | EB/WB  |
| Edwards Street         | 2020         | 4            | 4      | NB/SB     | NB/SB  | NB/SB      | NB/SB  |
| Fairview Road          | 2019         | 10           | 10     | NB/SB     | NB/SB  | NB/SB      | NB/SB  |
| Goldenwest Street      | 2018         | 5            | 8      | NB        | NB/SB  | None       | NB/SB  |
| Heil Avenue Pedestrian | 2020         |              |        |           |        |            |        |
| Magnolia Street        | 2018         | 4            | 6      | SB        | NB/SB  | None       | NB/SB  |
| McFadden Avenue        | 2018         | 2            | 4      | WB        | EB/WB  | None       | EB/WB  |
| Newland Street         | 2021         | 2            | 4      | SB        | NB/SB  | None       | NB/SB  |
| Slater Avenue          | 2018         | 4            | 4      | NB/SB     | NB/SB  | NB/SB      | NB/SB  |
| Springdale Street      | 2021         | 4            | 4      | NB        | NB/SB  | None       | NB/SB  |
| Talbert Avenue         | 2019         | 4            | 6      | NB/SB     | NB/SB  | None       | NB/SB  |
| Ward Street            | 2021         | 2            | 4      | SB        | NB/SB  | NB/SB      | NB/SB  |
| Warner Avenue          | 2021         | 8            | 8      | EB        | EB/WB  | NB/SB      | EB/WB  |
| Westminster Boulevard  | 2019         | 6            | 6      | EB        | EB/WB  | None       | EB/WB  |

LEGEND: (NB) Northbound (SB) Southbound (EB) Eastbound (WB) Westbound (None) No Planned Improvements \*Subject to Change

For more information, please contact the 405 Community Outreach Team: Lenglish & Español:888-400-8994