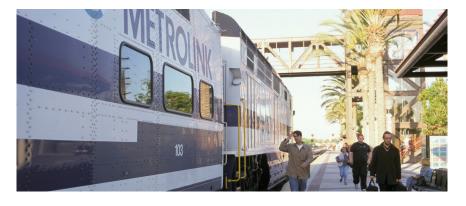

## STATION HIGHLIGHTS

- Located in the heart of downtown Fullerton, adjacent to neighborhoods and businesses
- Provides Amtrak and Metrolink service (91 Line and Orange County Line) and Amtrak Thruway bus service
- A total of 1,321 parking spaces both within the new parking structure and curbside
- On-site restaurant
- Public restrooms
- Comfortable waiting area equipped with benches and shaded structures
- Pedestrian bridge with elevator
- Information kiosk and automated ticket vending machines